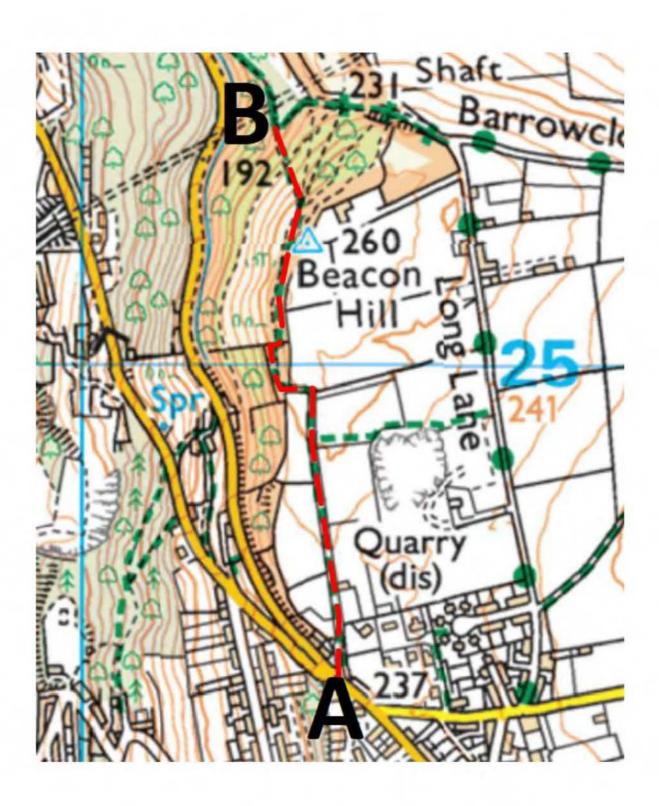

1. Upgrading to a bridleway the footpath shown as number 589 Halifax Route Code 09/589/2

from Bank Top **SE10322460** to Bridleway Halifax 588. **SE10242530** 

FORM 1

and shown on the map annexed hereto.

**Map of application** A to B shown in red dashed line: Green Lane Southowram. The British Horse Society Reference CAL-0462

OS County series map Explorer 1:25000 Scale Bradford & Huddersfield, Sheet 288. (not to Scale)