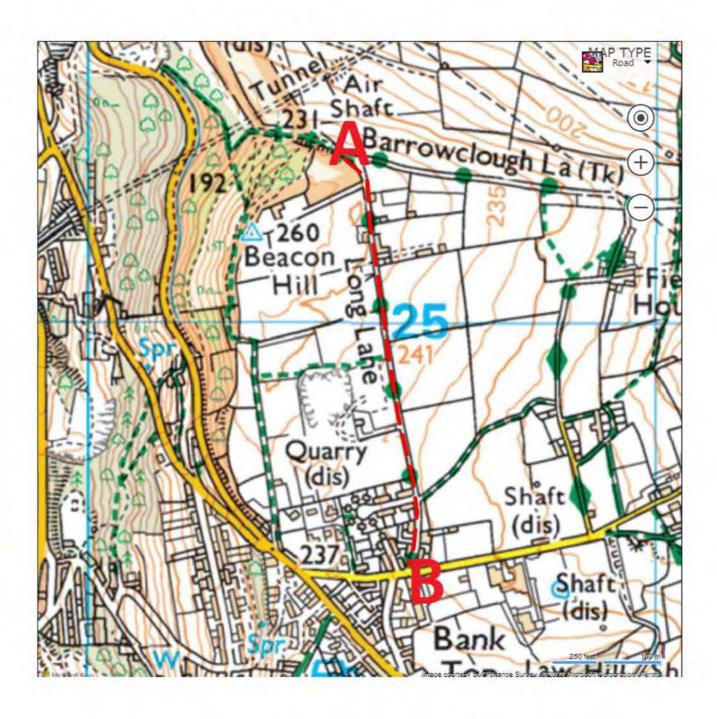

**Map of application** A to B shown in red dashed line: Long Lane Southowram. The British Horse Society Reference CAL-0062

OS County series map Explorer 1:25000 Scale Bradford & Huddersfield, Sheet 288. (not to Scale)