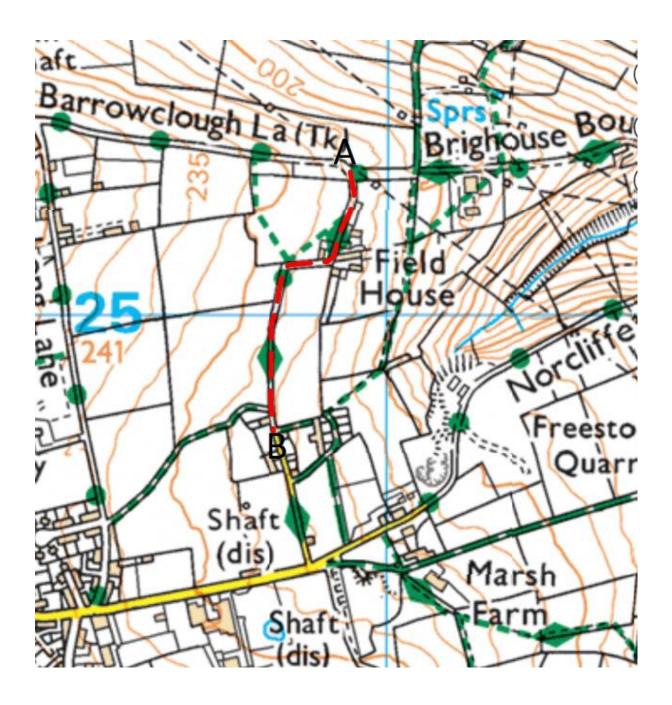

1. Adding the byway open to all traffic \*

from....Barraclough Lane SE10942521

to Marsh Delves Lane **SE10832482** 

FORM 1

and shown on the map annexed hereto.

I/We attach a map and copies of the following documentary evidence (including statements of witnesses) in support of this application:

Signed ...... Date 08/02/2023

- (i) Insert name of applicant(s)
- (ii) Insert address of applicant(s)
- (iii) Insert list of documents
- \* Please delete as appropriate

**Map of application** A to B shown in red dashed line: Marsh Delves Lane Southowram. The British Horse Society Reference CAL-0470

OS County series map Explorer 1:25000 Scale Bradford & Huddersfield, Sheet 288. (not to Scale)