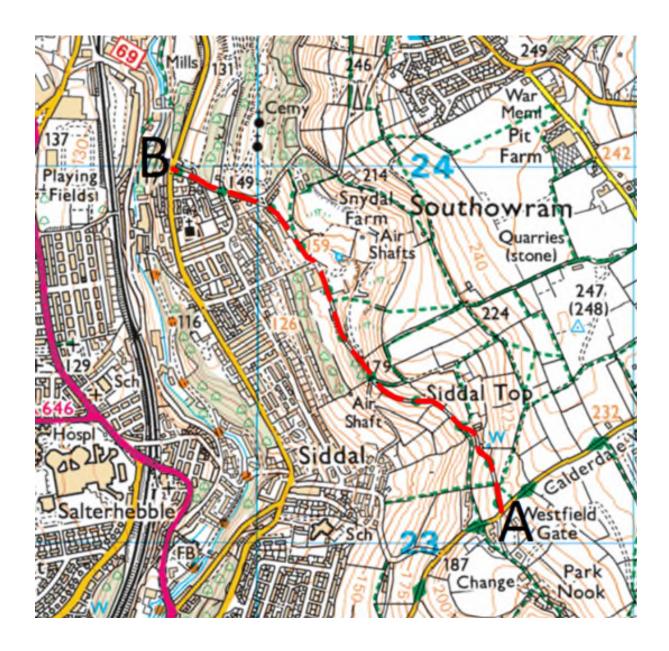

hereby apply for an order under Section 53(2) of the Wildlife and Countryside Act 1981 modifying the Definitive Map and Statement of the Area by:

1. Adding the byway open to all traffic\*

from.... West Lane **SE10642308** 

to Siddal New Road **SE09772399** 

FORM 1

and shown on the map annexed hereto.

I/We attach a map and copies of the following documentary evidence (including statements of witnesses) in support of this application:

- (i) Insert name of applicant(s)
- (ii) Insert address of applicant(s)
- (iii) Insert list of documents
- \* Please delete as appropriate

**Map of application** A to B shown in red dashed line: Siddal Top Lane, Southowram, Halifax. The British Horse Society Reference CAL-0471

OS County series map Explorer 1:25000 Scale Bradford & Huddersfield, Sheet 288. (not to Scale)