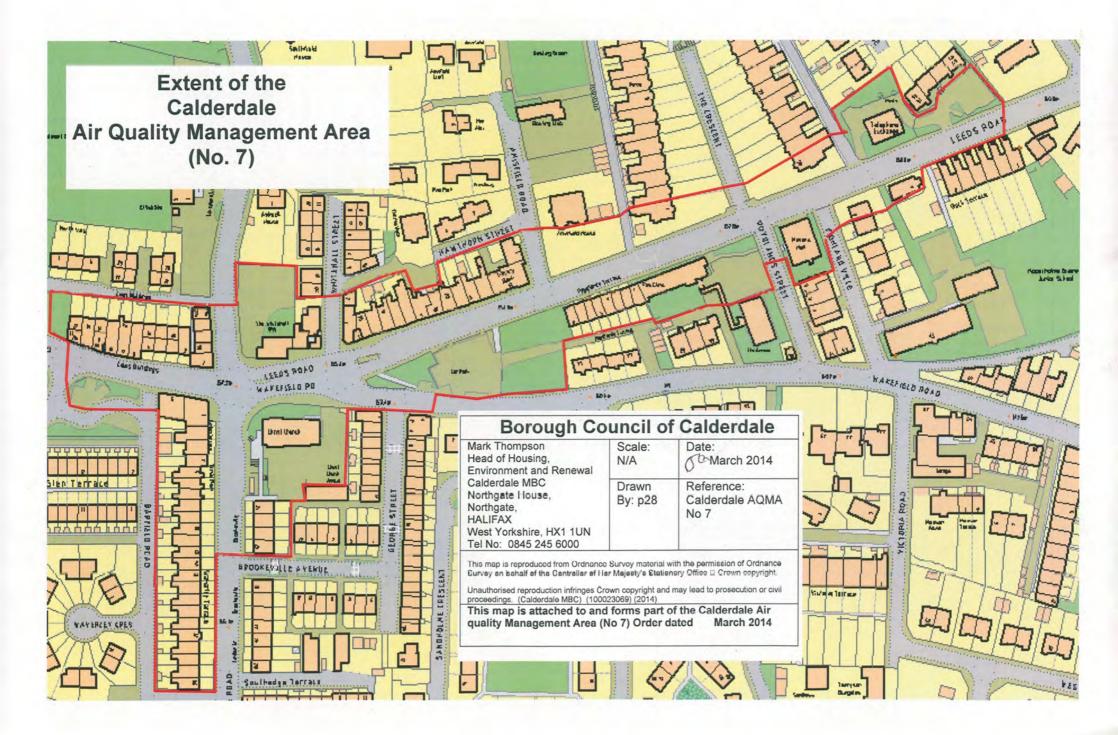

This Order may be cited as the Calderdale Air Quality Management Area (No. 7) Order and shall come into effect on 1<sup>st</sup> April 2014.

The area on the attached Map within the boundary shown in red, which commences adjacent to Lees Buildings, Halifax Road, and ends adjacent to the telephone exchange, Leeds Road, Hipperholme and which is described in the Schedule below, is to be designated as an air quality management area (the designated area). The Map is attached to and forms part of this Order. This Order, schedule and Map may be viewed at Environmental Health Services, Calderdale MBC, Northgate House, Northgate, Halifax HX1 1UN.

## Schedule: Extent of Designated Area

All or part of the following streets in Hipperholme are contained within the designated area bounded in red on the Map - 1 to 18 Lees Buildings, Halifax Road; 27a to 30 Lees Buildings, Halifax Road; The Whitehall Public House, Leeds Road; The Veg Shack and adjacent garage, Leeds Road/ Whitehall Street; Yum Sing Takeaway, Whitehall Street; 1 and 2 Whitehall Street; 1 to 13 inclusive Leeds Road; 1 to 9 Hawthorne Street (odd numbers only); 1 The Crescent and 28 The Crescent; Telephone Exchange and grounds, Leeds Road; Rock House, Leeds Road; 6 Highland Ville; Masonic Lodge, Roydlands Street; Pharmacy and clinic, Kos Clinic, Roydlands Street; 1 to 8 Roydlands Terrace, Leeds Road; Land at Wakefield Road, including car park; Christ Church, Brighouse Road; 15 to 21 Brookville (odd numbers only) Brighouse Road; 8 to 23 Waverley Terrace, Brighouse Road; Whitehall Chambers, Halifax Road.