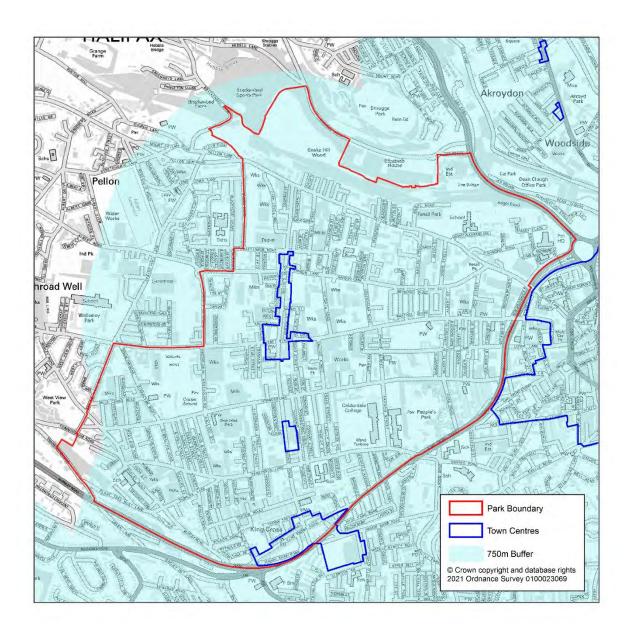

## 2. Minimum Density Requirement

- 2.1 The Calderdale Unitary Development Plan (UDP) 2009 sets out in Policy H10 that all new housing developments including conversion schemes shall be constructed at a minimum net density of at least 30 dwellings per hectare unless special circumstances justify a lower amount. It also states higher densities of development will be expected in and around the main town centres. Similarly, Policy HS2 of the draft Local Plan sets a minimum density of 30 dwellings per hectare and seeks higher densities of development in and around the main town centres.
- 2.2 Park Ward is a densely built up area predominantly characterised by terraced housing and some semi-detached properties. The Ward is located west of Halifax Town Centre and has within its border King Cross and Queens Road District Centres. Therefore, according to the UDP and draft Local Plan, there would be an expectation that densities would be higher than 30 dwellings per hectare.
- 2.3 When assessing potential new housing sites for inclusion in the Local Plan the Council determined the potential quantity of housing that could be delivered on each site using a density multiplier (see Site Allocation Assessment Methodology). The preferred approach was to employ a range of density multipliers depending on the size and location of the site. Of particular interest is that sites within 750m of a town centre should have an indicative density of 38 dwellings per hectare on a site over

2ha, 45 dwellings per hectare on a site between 0.4ha and 2ha, and 50 dwellings per hectare on a site under 0.4ha. Figure 1 demonstrates that the vast majority of Park Ward is within 750m of a town centre and given the built up nature it is unlikely there will be many sites over 2ha coming forward.