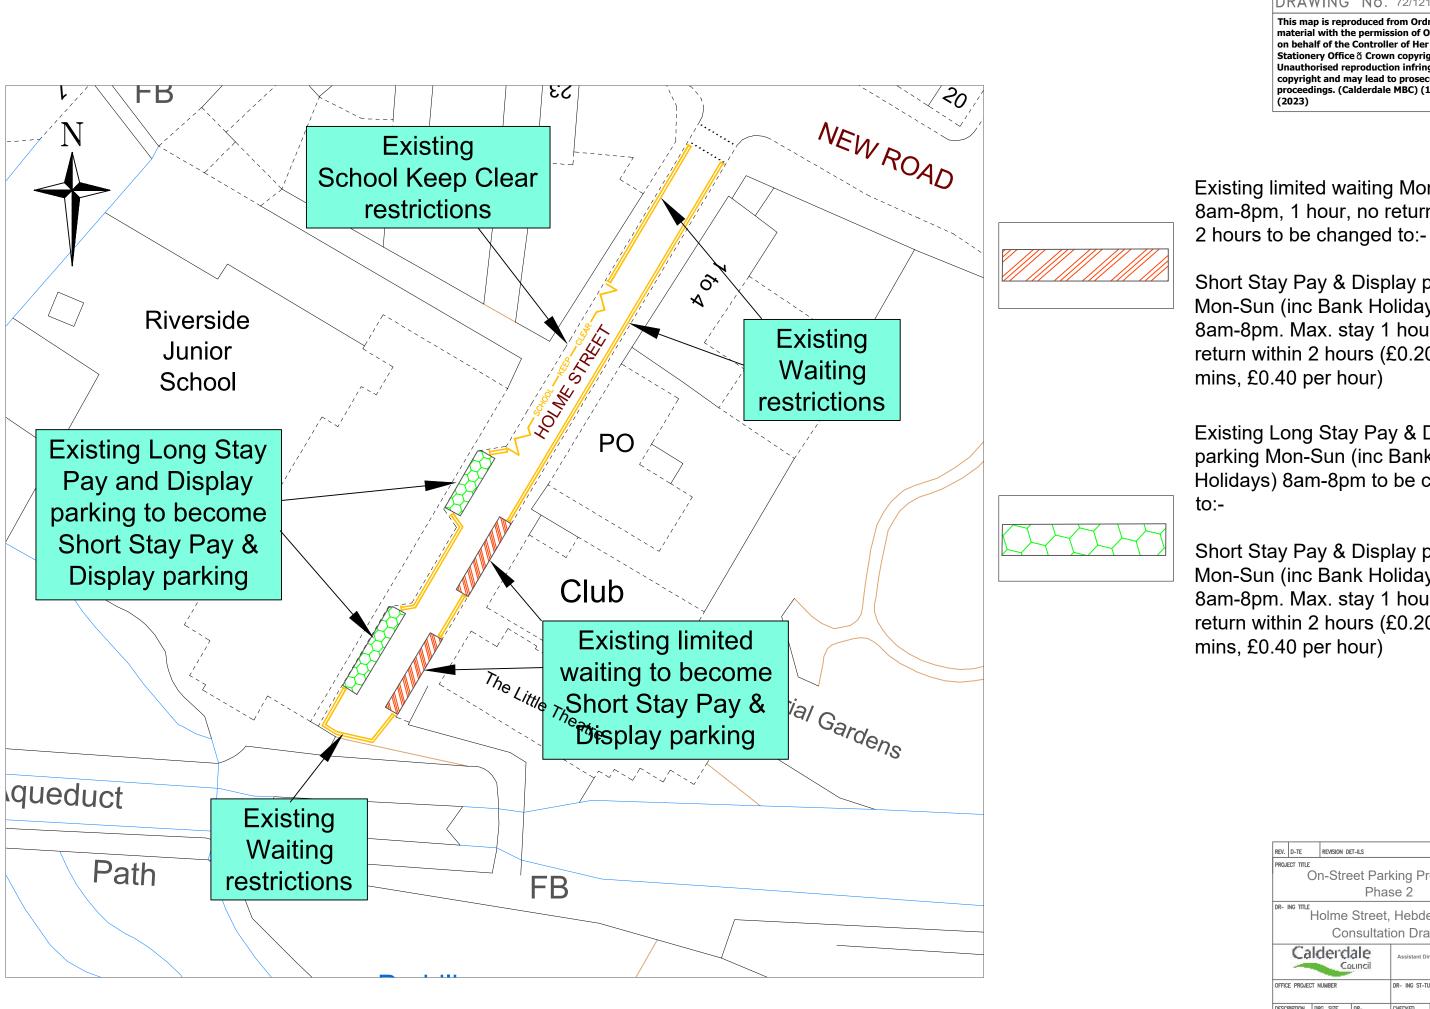

DRAWING No. 72/1219/100/03

This map is reproduced from Ordnance Survey material with the permission of Ordnance Survey on behalf of the Controller of Her Maiesty's Stationery Office  $\tilde{\mathbf{a}}$  Crown copyright. **Unauthorised reproduction infringes Crown** copyright and may lead to prosecution or civil proceedings. (Calderdale MBC) (100023069)

Existing limited waiting Mon-Sun 8am-8pm, 1 hour, no return within

Short Stay Pay & Display parking Mon-Sun (inc Bank Holidays) 8am-8pm. Max. stay 1 hour, no return within 2 hours (£0.20 for 30

Existing Long Stay Pay & Display parking Mon-Sun (inc Bank Holidays) 8am-8pm to be changed

Short Stay Pay & Display parking Mon-Sun (inc Bank Holidays) 8am-8pm. Max. stay 1 hour, no return within 2 hours (£0.20 for 30