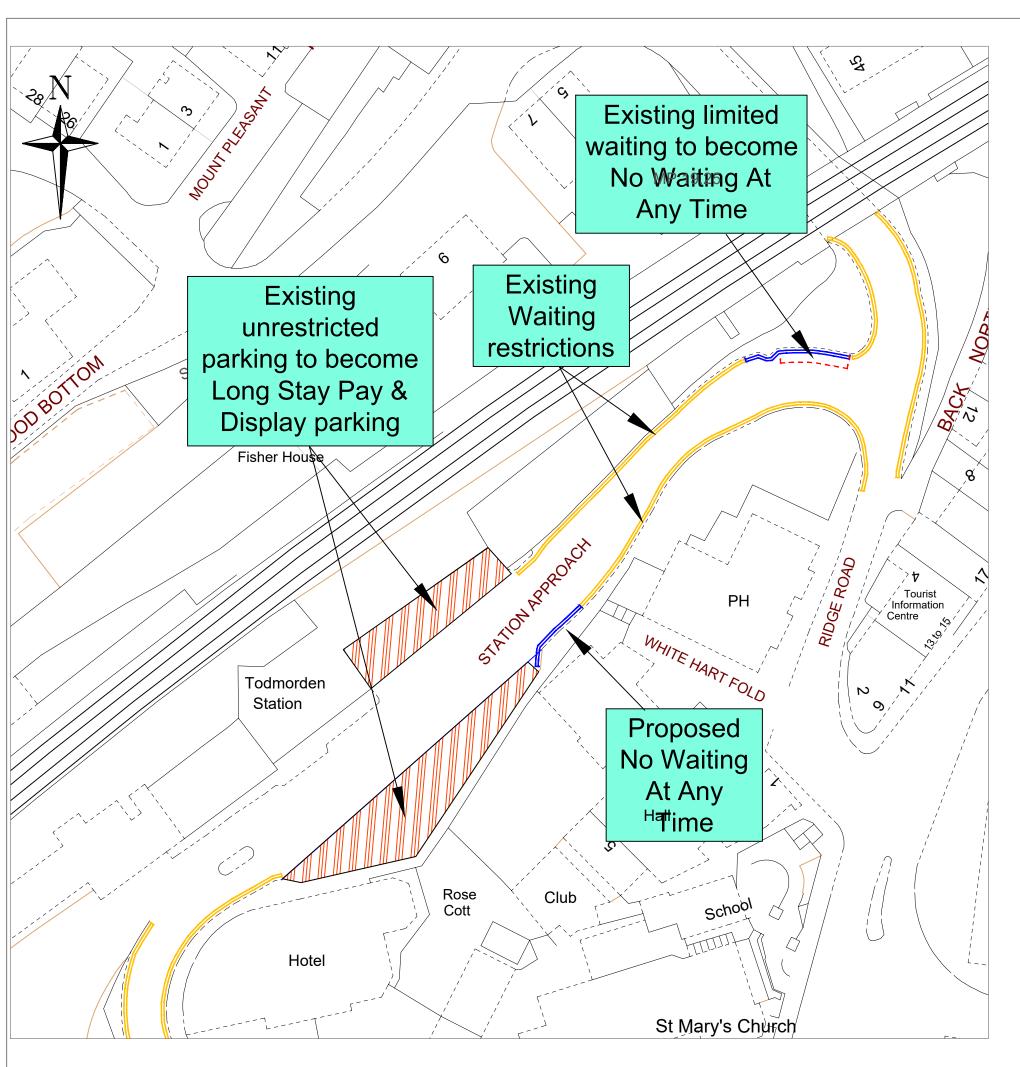

Existing unrestricted parking to become Long Stay Pay & Display parking Mon-Sat, 8am-6pm (£0.50 per hour)

Proposed No waiting at any time restrictions (Double yellow lines)

Existing limited waiting to be revoked (removed)