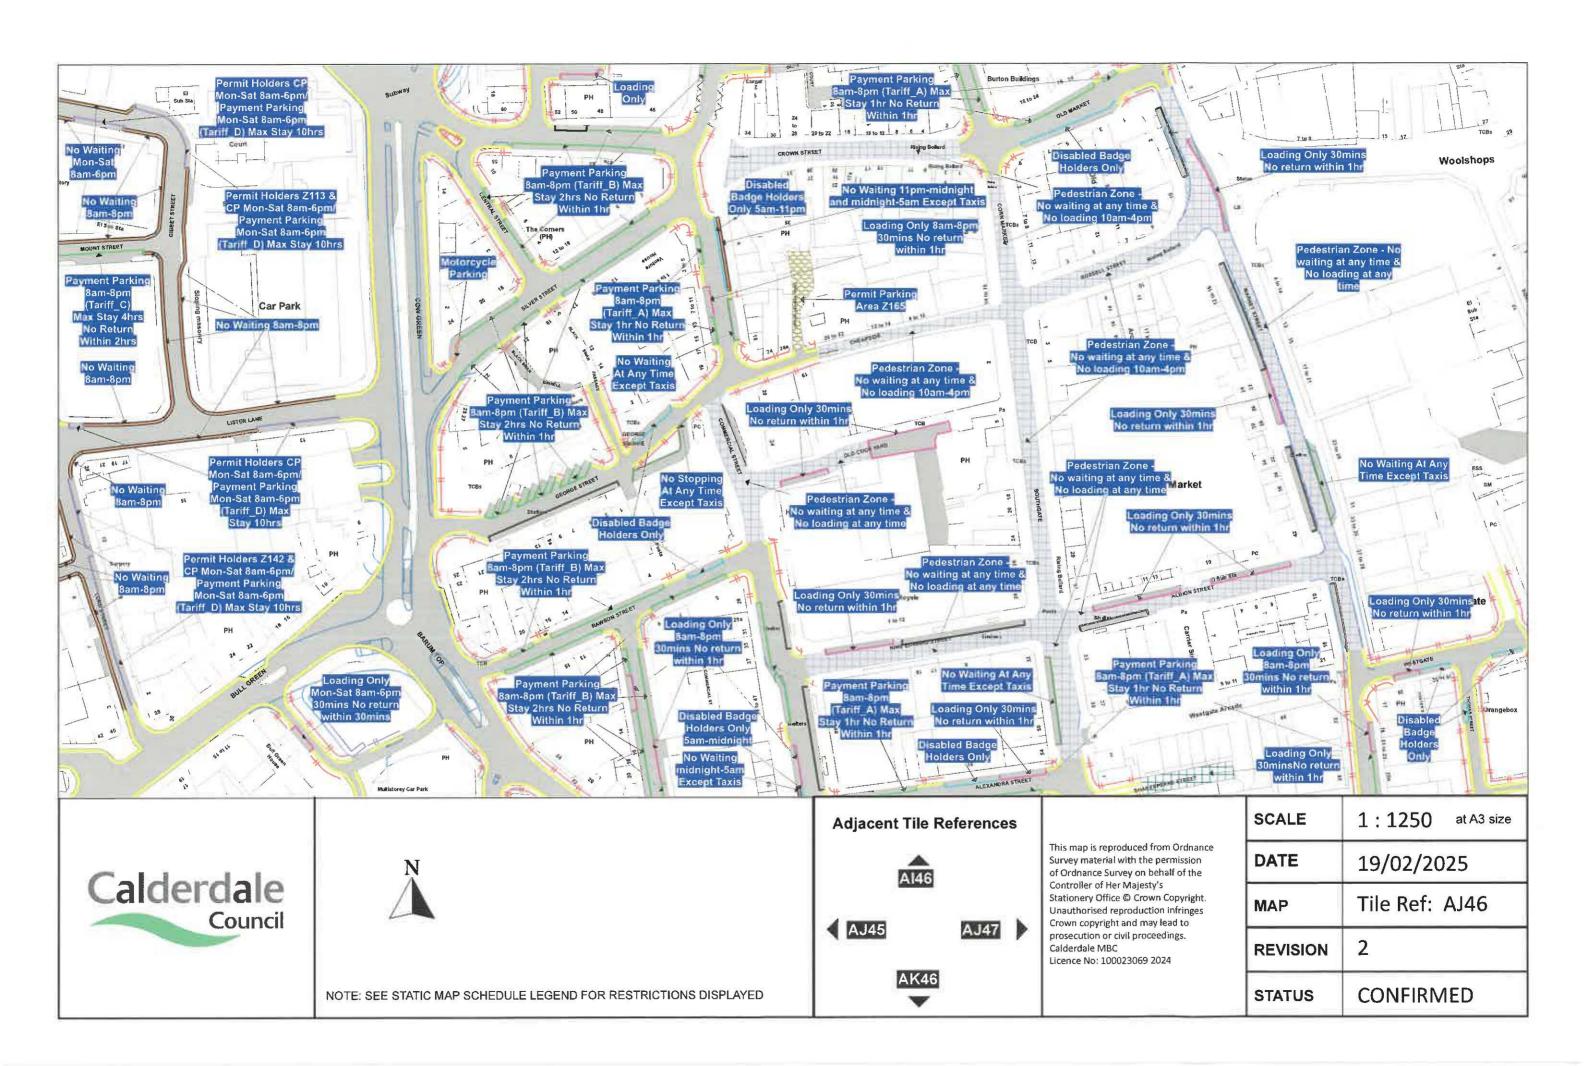

## **SCHEDULE 1**

| Tile Number | Revision Number |
|-------------|-----------------|
| Al46        | 1               |
| AJ46        | 1               |
| AK46        | 1               |

## SCHEDULE 2

| Tile Number | Revision Number |
|-------------|-----------------|
| Al46        | 2               |
| AJ46        | 2               |
| AK47        | 2               |

## SCHEDULE 3 SUBSTITUTED PLANS

NOTE: SEE STATIC MAP SCHEDULE LEGEND FOR RESTRICTIONS DISPLAYED

AL46

Controller of Her Majesty's Stationery Office © Crown Copyright. Unauthorised reproduction infringes Crown copyright and may lead to prosecution or civil proceedings. Calderdale MBC Licence No: 100023069 2024