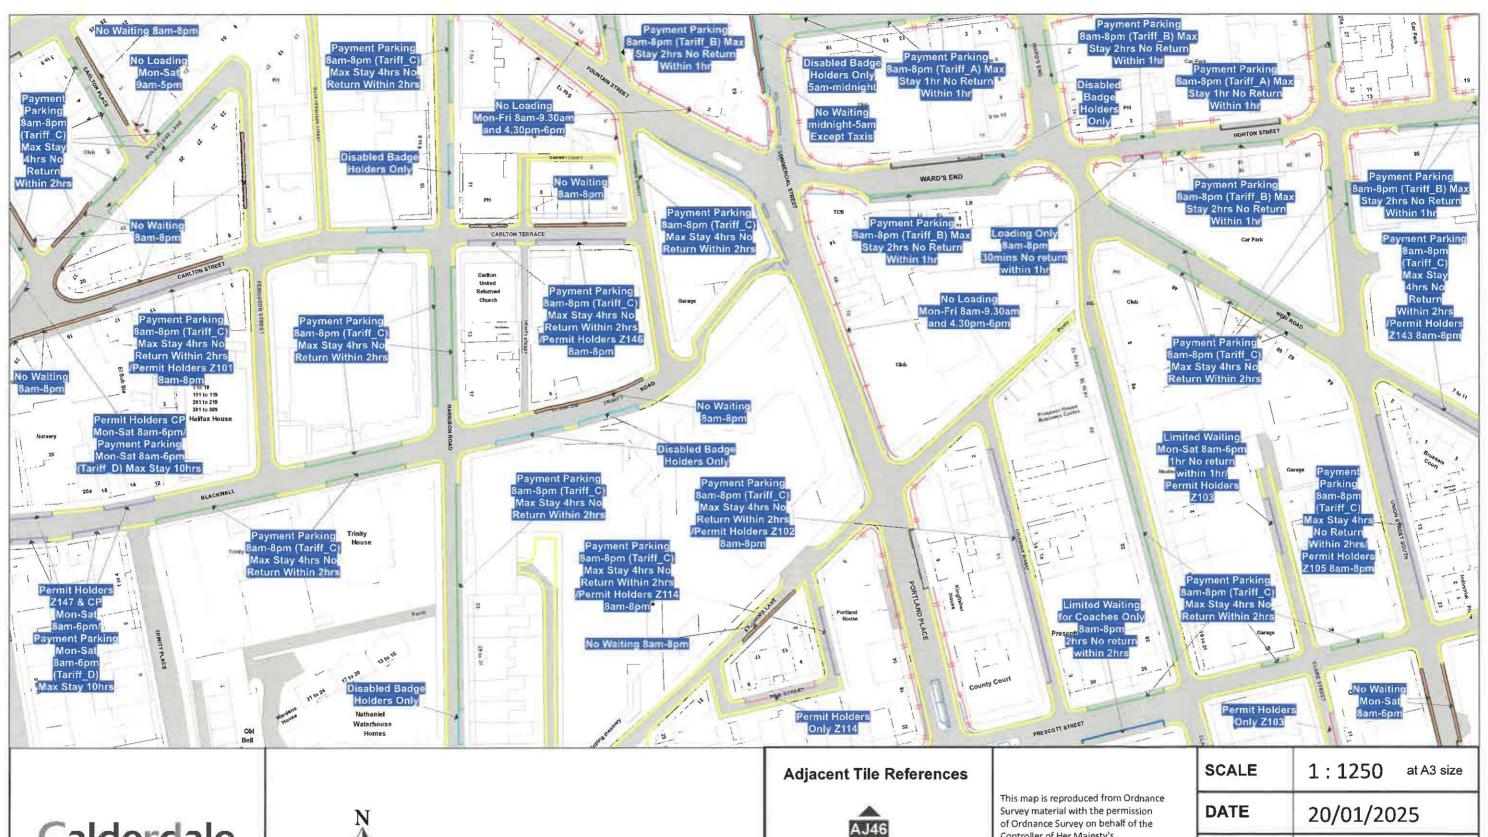

<sup>th</sup> day of February 2025 and may be cited as "The Borough Council of Calderdale (On-Street Waiting, Loading and Parking Places) (Variation No.4) Order 2024 (Part B)"

SEALING BOOK

THE CORPORATE COMMON SEAL of THE BOROUGH COUNCIL OF CALDERDALE was hereunto affixed on the 8th day of January 2025 in the presence of: -

**IAN R HUGHES** 

HEAD OF LEGAL AND DEMOCRATIC SERVICES

## **SCHEDULE 1**

| Tile Number | Revision Number |
|-------------|-----------------|
| Al46        | 1               |
| AJ46        | 1               |
| AK46        | 1               |

## SCHEDULE 2

| Tile Number | Revision Number |
|-------------|-----------------|
| Al46        | 2               |
| AJ46        | 2               |
| AK47        | 2               |

## SCHEDULE 3 SUBSTITUTED PLANS











NOTE: SEE STATIC MAP SCHEDULE LEGEND FOR RESTRICTIONS DISPLAYED



AL46









Controller of Her Majesty's Stationery Office © Crown Copyright. Unauthorised reproduction infringes Crown copyright and may lead to prosecution or civil proceedings. Calderdale MBC Licence No: 100023069 2024

Tile Ref: AK46 MAP REVISION CONFIRMED **STATUS**