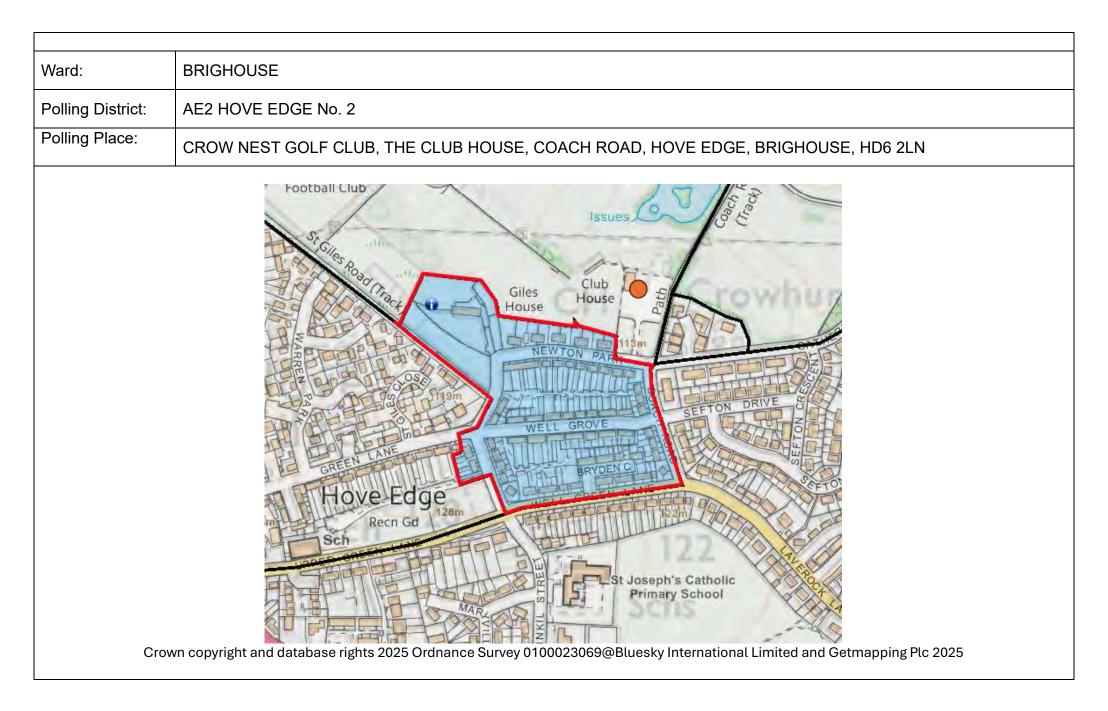

| AD  | Brighouse<br>West &<br>Central | Brighouse Rest<br>Centre, Park<br>Row, Brighouse,<br>HD6 1AB                                  | No | Calder Valley | 1461 | 1461 | Currently AE Polling District Current name<br>'Brighouse Central'.<br>Polling District to be re-named to better<br>indicate its position within the new Brighouse<br>Ward.<br>No changes proposed to this polling district<br>area or polling station but would welcome<br>comments on the current arrangements.                       |
|-----|--------------------------------|-----------------------------------------------------------------------------------------------|----|---------------|------|------|----------------------------------------------------------------------------------------------------------------------------------------------------------------------------------------------------------------------------------------------------------------------------------------------------------------------------------------|
| AE1 | Hove Edge<br>No. 1             | Crow Nest Golf<br>Club, The Club<br>House, Coach<br>Road, Hove<br>Edge, Brighouse,<br>HD6 2LN | No | Calder Valley | 1322 | 1709 | Currently AC Polling District 'Slead Syke' in<br>existing Brighouse Ward.<br>Polling District to be re-named to better<br>indicate its location.<br>It is necessary to create additional Polling<br>Districts to reflect ward boundary changes and<br>to enable the production of registers on both<br>the new and the old structures. |
| AE2 | Hove Edge<br>No. 2             | Crow Nest Golf<br>Club, The Club<br>House, Coach<br>Road, Hove<br>Edge, Brighouse,<br>HD6 2LN | No | Calder Valley | 287  | 287  | Currently part EE Polling District 'St Chad's' in<br>the existing Hipperholme & Lightcliffe Ward.<br>It is necessary to create additional Polling<br>Districts to reflect ward boundary changes and<br>to enable the production of registers on both<br>the new and the old structures.                                                |
| AE3 | Hove Edge<br>No. 3             | Crow Nest Golf<br>Club, The Club<br>House, Coach<br>Road, Hove<br>Edge, Brighouse,<br>HD6 2LN | No | Calder Valley | 24   | 24   | Currently part ED Polling District 'Lightcliffe' in<br>the existing Hipperholme & Lightcliffe Ward.<br>It is necessary to create additional Polling<br>Districts to reflect ward boundary changes and<br>to enable the production of registers on both<br>the new and the old structures.                                              |