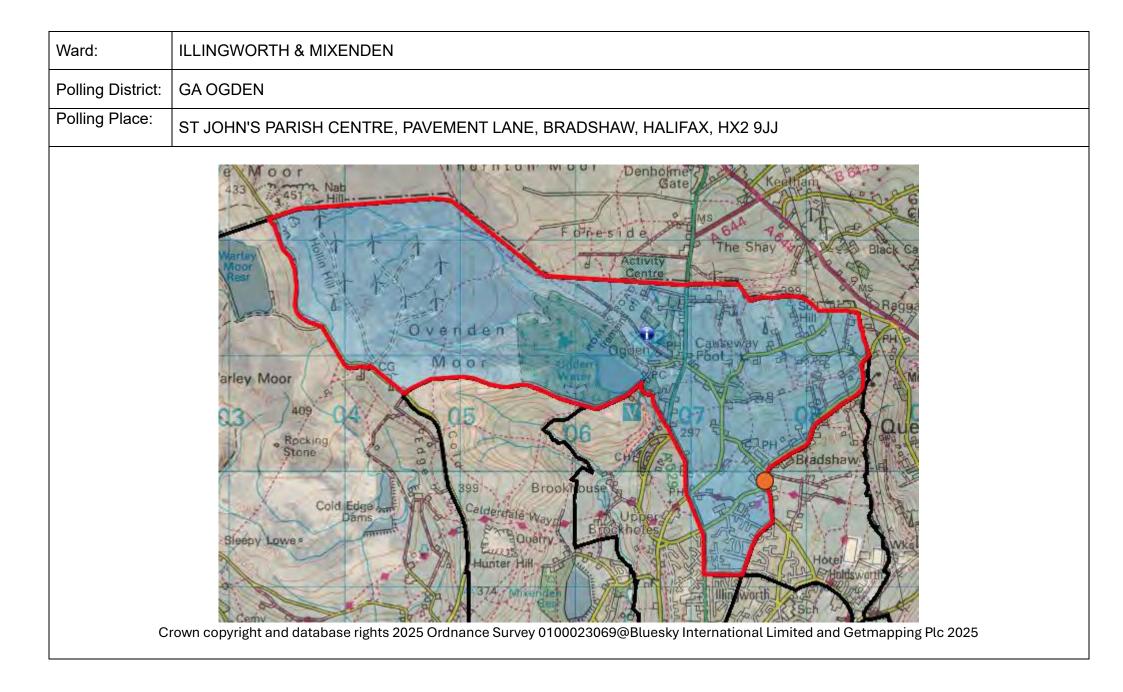

rth,<br>Halifax,<br>HX2 9LL | No | Halifax              | 1787 | 1863 | Currently:<br>part FD Polling District 'White Hill' and<br>FE Polling District 'Abbey Park' of existing<br>Illingworth & Mixenden Ward.<br>Comments welcomed on the proposals.                                                                                                  |
|    | ILLINGWORTH & MIXENDEN WARD |                                                                                                   |    | Electorate<br>Totals | 8445 | 9101 |                                                                                                                                                                                                                                                                                 |



| Ward:             | ILLINGWORTH & MIXENDEN                                                                                                |  |  |  |  |  |  |
|-------------------|-----------------------------------------------------------------------------------------------------------------------|--|--|--|--|--|--|
| Polling District: | GB BRADSHAW                                                                                                           |  |  |  |  |  |  |
| Polling Place:    | ST JOHN'S PARISH CENTRE, PAVEMENT LANE, BRADSHAW, HALIFAX, HX2 9JJ                                                    |  |  |  |  |  |  |
| C                 | row ropyright and database rights 2025 Ordnance Survey Old002306@Bluesky International Limited and Getmapping Pt 2025 |  |  |  |  |  |