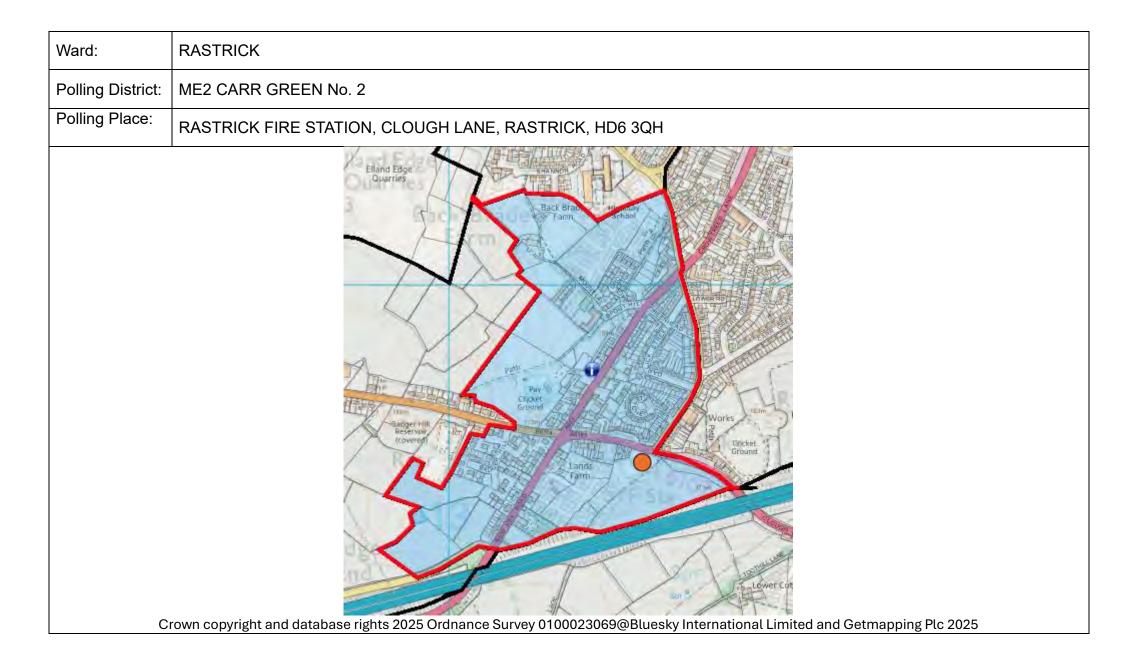

|  |  |  |  |  |  |  |  |  |
|-------------------|------------------------------------------------------------------------------------------------------------------------|--|--|--|--|--|--|--|--|--|
| Polling District: | ME1 CARR GREEN No. 1                                                                                                   |  |  |  |  |  |  |  |  |  |
| Polling Place:    | RASTRICK FIRE STATION, CLOUGH LANE, RASTRICK, HD6 3QH                                                                  |  |  |  |  |  |  |  |  |  |
| Cr                | own copyright and database rights 2025 Ordnance Survey 010023069@Bluesky International Limited and Getmapping Plc 2025 |  |  |  |  |  |  |  |  |  |



| Ward:             | RASTRICK                                                                                                                   |
|-------------------|----------------------------------------------------------------------------------------------------------------------------|
| Polling District: | MF FIELD LANE                                                                                                              |
| Polling Place:    | THE SPACE @ FIELD LANE, BURNSALL ROAD, RASTRICK, HD6 3JT                                                                   |
|                   | Proven copyright and database rights 2025 Ordnance Survey 0100023069@Bluesky International Limited and Getmapping Pic 2025 |

| RYBURN                             | WARD