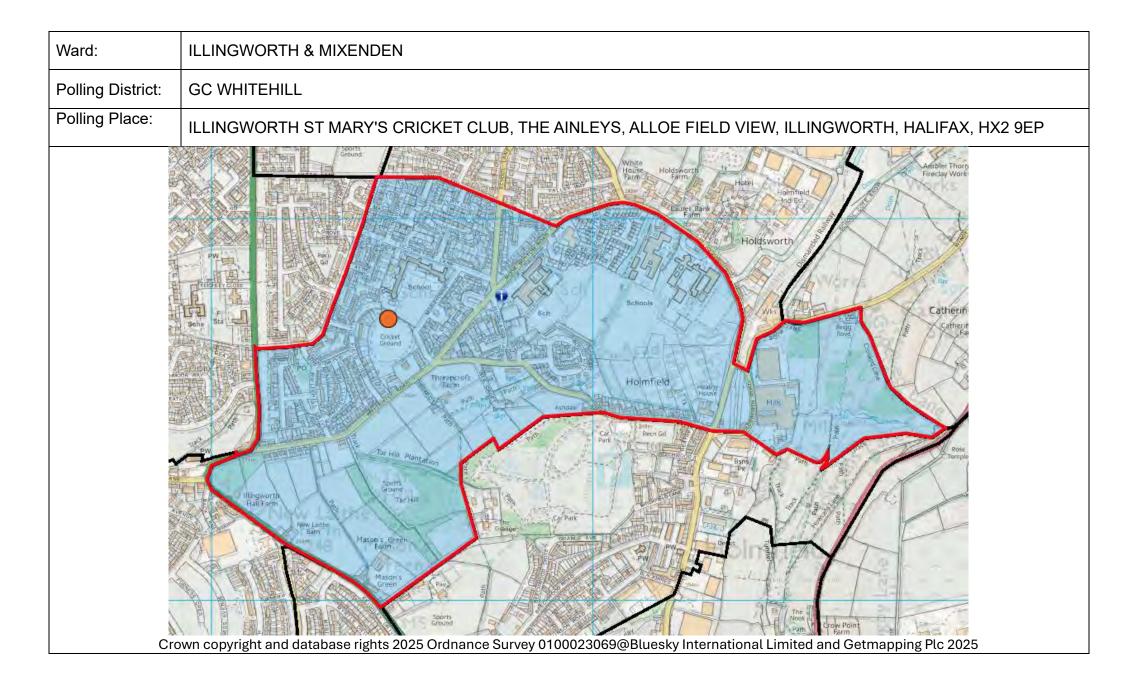

Ward:             | ILLINGWORTH & MIXENDEN                                                                                                |  |  |  |  |  |  |
|-------------------|-----------------------------------------------------------------------------------------------------------------------|--|--|--|--|--|--|
| Polling District: | GB BRADSHAW                                                                                                           |  |  |  |  |  |  |
| Polling Place:    | ST JOHN'S PARISH CENTRE, PAVEMENT LANE, BRADSHAW, HALIFAX, HX2 9JJ                                                    |  |  |  |  |  |  |
| C                 | row ropyright and database rights 2025 Ordnance Survey Old002306@Bluesky International Limited and Getmapping Pt 2025 |  |  |  |  |  |  |







| Ward:             | ILLINGWORTH & MIXENDEN                                                                                      |
|-------------------|-------------------------------------------------------------------------------------------------------------|
| Polling District: | GF ABBEY PARK                                                                                               |
| Polling Place:    | ILLINGWORTH MOOR METHODIST CHURCH, KEIGHLEY ROAD, ILLINGWORTH, HALIFAX, HX2<br>9LL                          |
| Crown copyrigh    | t and database rights 2025 Ordnance Survey 0100023069@Bluesky International Limited and Getmapping Pic 2025 |

| LUDDEN                      | LUDDENDENFOOT WARD                 |