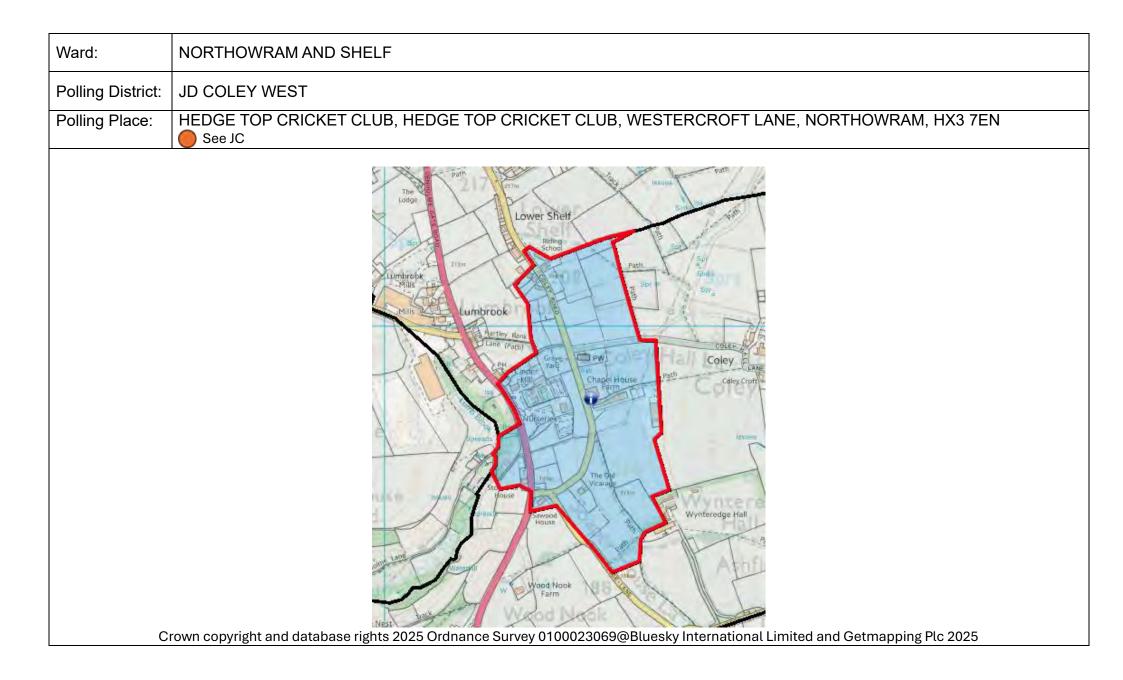

| Ward:             | NORTHOWRAM AND SHELF                                                                                              |  |  |  |  |  |  |  |
|-------------------|-------------------------------------------------------------------------------------------------------------------|--|--|--|--|--|--|--|
| Polling District: | JC HEDGE TOP                                                                                                      |  |  |  |  |  |  |  |
| Polling Place:    | HEDGE TOP CRICKET CLUB, WESTERCROFT LANE, NORTHOWRAM, HX3 7EN                                                     |  |  |  |  |  |  |  |
| Cr                | wn copyright and database rights 2025 Ordnance Survey Ofdoorage@Buesky International Limited and Setting pre 2025 |  |  |  |  |  |  |  |







| OVENDE                      | OVENDEN WARD                       |                                                                                        |                |              |                                                           |                                                                           |                                                                                                                                                                   |  |  |  |
|-----------------------------|------------------------------------|----------------------------------------------------------------------------------------|----------------|--------------|-----------------------------------------------------------|----------------------------------------------