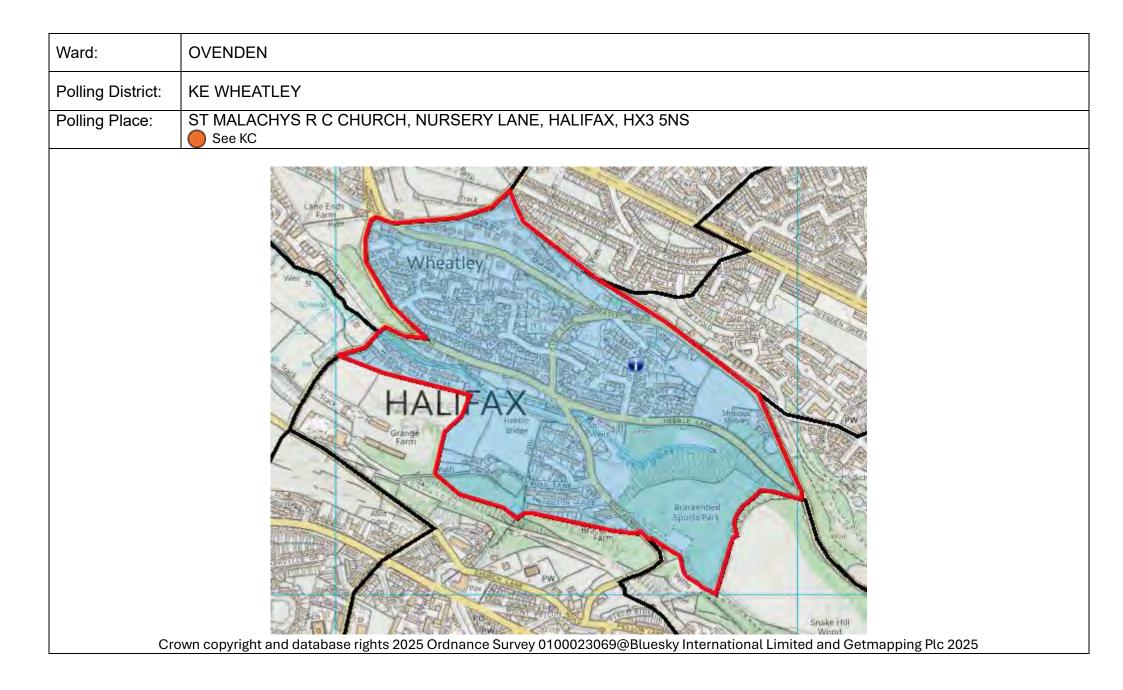

s. |





| Ward:             | OVENDEN                                                                                                               |  |  |  |  |  |
|-------------------|-----------------------------------------------------------------------------------------------------------------------|--|--|--|--|--|
| Polling District: | KB MOORSIDE                                                                                                           |  |  |  |  |  |
| Polling Place:    | HALIFAX RUFC, OVENDEN PARK, KEIGHLEY ROAD HALIFAX, HX2 8AR                                                            |  |  |  |  |  |
| Cr                | we copyright and etabase rights 2025 Ordenece Survey Of 0023069@Etubes / International Limited and Etempsing Pts 2025 |  |  |  |  |  |







| Ward: C             | OVENDEN                                                                                                               |  |  |  |  |  |
|---------------------|-----------------------------------------------------------------------------------------------------------------------|--|--|--|--|--|
| Polling District: K | KF DEANFIELD                                                                                                          |  |  |  |  |  |
| Polling Place: F    | FOREST COTTAGE COMMUNITY CENTRE, COUSIN LANE, HALIFAX, HX2 9AD                                                        |  |  |  |  |  |
| Crowr               | n copyright and database rights 2025 Ordnance Survey 0100023069@Bluesky International Limited and Getmapping Plc 2025 |  |  |  |  |  |

|