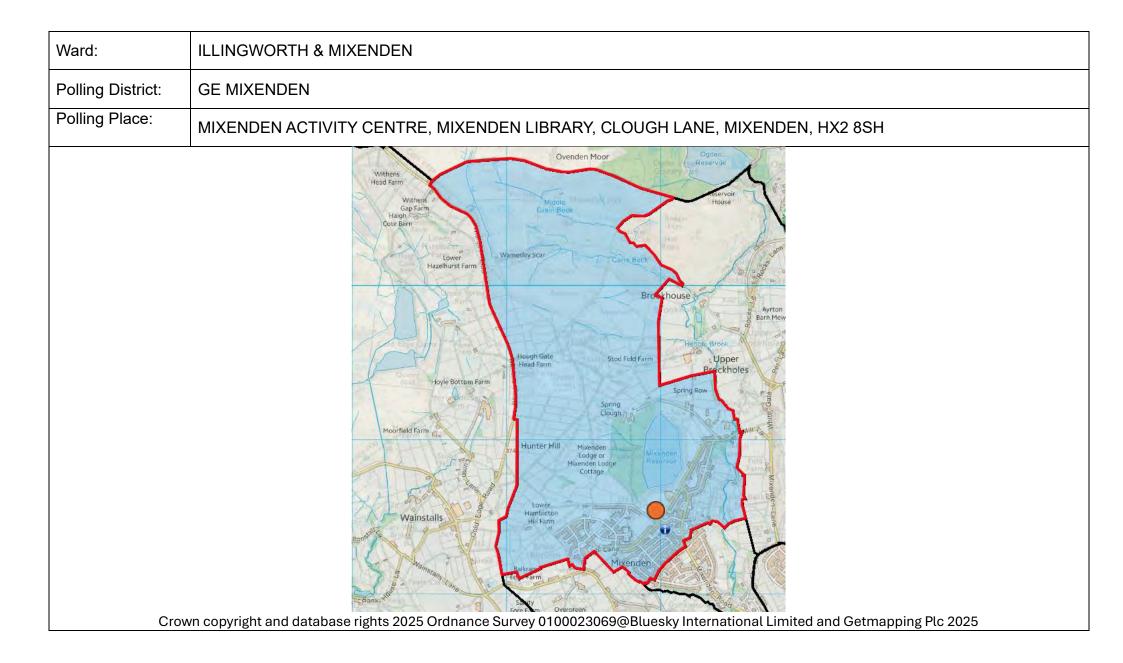

d:             | ILLINGWORTH & MIXENDEN                                                                                                |  |  |  |  |  |  |
|-------------------|-----------------------------------------------------------------------------------------------------------------------|--|--|--|--|--|--|
| Polling District: | GB BRADSHAW                                                                                                           |  |  |  |  |  |  |
| Polling Place:    | ST JOHN'S PARISH CENTRE, PAVEMENT LANE, BRADSHAW, HALIFAX, HX2 9JJ                                                    |  |  |  |  |  |  |
| C                 | row ropyright and database rights 2025 Ordnance Survey Old002306@Bluesky International Limited and Getmapping Pt 2025 |  |  |  |  |  |  |







| Ward:             | ILLINGWORTH & MIXENDEN                                                                                      |
|-------------------|-------------------------------------------------------------------------------------------------------------|
| Polling District: | GF ABBEY PARK                                                                                               |
| Polling Place:    | ILLINGWORTH MOOR METHODIST CHURCH, KEIGHLEY ROAD, ILLINGWORTH, HALIFAX, HX2<br>9LL                          |
| Crown copyrigh    | t and database rights 2025 Ordnance Survey 0100023069@Bluesky International Limited and Getmapping Pic 2025 |

| LUDDEN                      | LUDDENDENFOOT WARD                 |