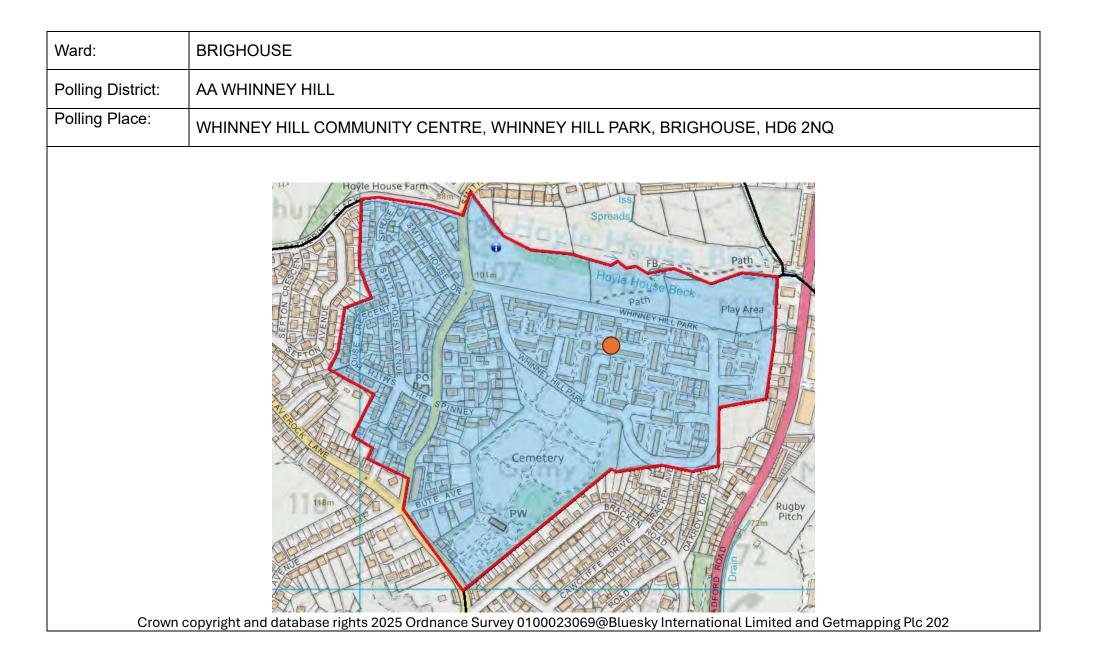

| BRIGHOU                            | BRIGHOUSE WARD                        |                                                                                     |                |               |                                                           |                                                                           |                                                                                                                                                                                                                                                                                                                                          |  |  |
|------------------------------------|---------------------------------------|-------------------------------------------------------------------------------------|----------------|---------------|-----------------------------------------------------------|---------------------------------------------------------------------------|------------------------------------------------------------------------------------------------------------------------------------------------------------------------------------------------------------------------------------------------------------------------------------------------------------------------------------------|--|--|
| NEW<br>POLLING<br>DISTRICT<br>CODE | POLLING<br>DISTRICT/<br>PLACE<br>NAME | POLLING<br>STATION                                                                  | PARISH<br>AREA | CONSTITUENCY  | ELECTORATE<br>(as at 1 <sup>st</sup><br>December<br>2024) | TOTAL<br>ELECTORATE<br>including<br>LOCAL PLAN<br>PROJECTED<br>ELECTORATE | COMMENTS                                                                                                                                                                                                                                                                                                                                 |  |  |
| AA                                 | Whinney<br>Hill                       | Whinney Hill<br>Community<br>Centre, Whinney<br>Hill Park,<br>Brighouse,<br>HD6 2NQ | No             | Calder Valley | 743                                                       | 743                                                                       | Currently:<br>AA Polling District 'Whinney Hill' in existing<br>Brighouse Ward.<br>No changes proposed to polling district area,<br>code, name or polling station but would<br>welcome comments on the current<br>arrangements.                                                                                                          |  |  |
| AB                                 | Brighouse<br>North East               | Waring Green<br>Community<br>Centre, Garden<br>Road, Brighouse,<br>HD6 2AX          | No             | Calder Valley | 1888                                                      | 1888                                                                      | Currently:<br>AB Polling District 'Brighouse East' in existing<br>Brighouse Ward.<br>Polling District to be re-named to better<br>indicate its position within the new Brighouse<br>Ward.<br>No changes proposed to this polling district<br>area, code or polling station but would<br>welcome comments on the current<br>arrangements. |  |  |
| AC                                 | Clifton                               | Clifton Methodist<br>Church,<br>Towngate, Clifton,<br>Brighouse,<br>HD6 4JX         | No             | Calder Valley | 1524                                                      | 1731                                                                      | Currently AD Polling District 'Clifton' in existing<br>Brighouse Ward.<br>No changes proposed to this polling district<br>area, name or polling station but would<br>welcome comments on the current<br>arrangements.                                                                                                                    |  |  |