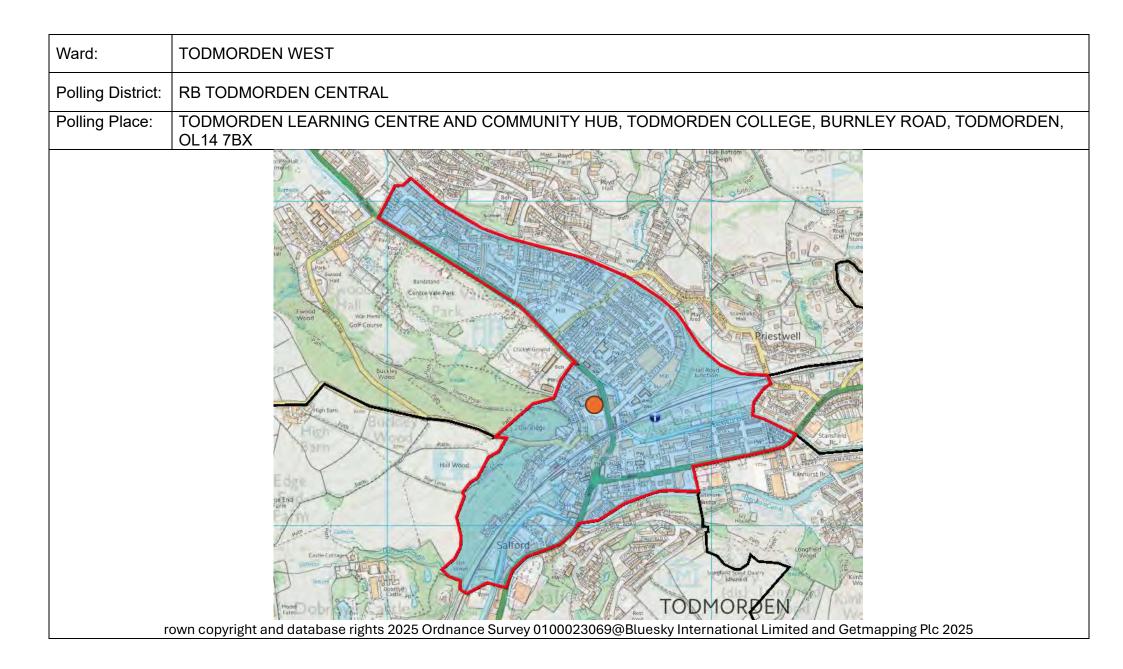

ORDEN WEST                                                                                                             |  |  |  |  |  |  |
|-------------------|----------------------------------------------------------------------------------------------------------------------------|--|--|--|--|--|--|
| Polling District: | RASTANSFIELD                                                                                                               |  |  |  |  |  |  |
| Polling Place:    | THE FIELDEN CENTRE, EWOOD LANE, TODMORDEN, OL14 7DD                                                                        |  |  |  |  |  |  |
|                   | Troven copyright and database rights 2025 Ordnance Survey 0100023069@Bluesky International Limited and Getmapping Pic 2025 |  |  |  |  |  |  |







| Ward:             | TODMORDEN WEST                                                                                                        |  |  |  |  |  |
|-------------------|-----------------------------------------------------------------------------------------------------------------------|--|--|--|--|--|
| Polling District: | RE CORNHOLME                                                                                                          |  |  |  |  |  |
| Polling Place:    | CORNHOLME & PORTSMOUTH OLD LIBRARY, 1 PARKSIDE ROAD, TODMORDEN, OL14 8QA                                              |  |  |  |  |  |
| Cr                | ow copyright and database rights 2025 Ordnance Survey 010023069@Eluesty International Limited and Cetmapping Ter 2025 |  |  |  |  |  |

| WAINHO