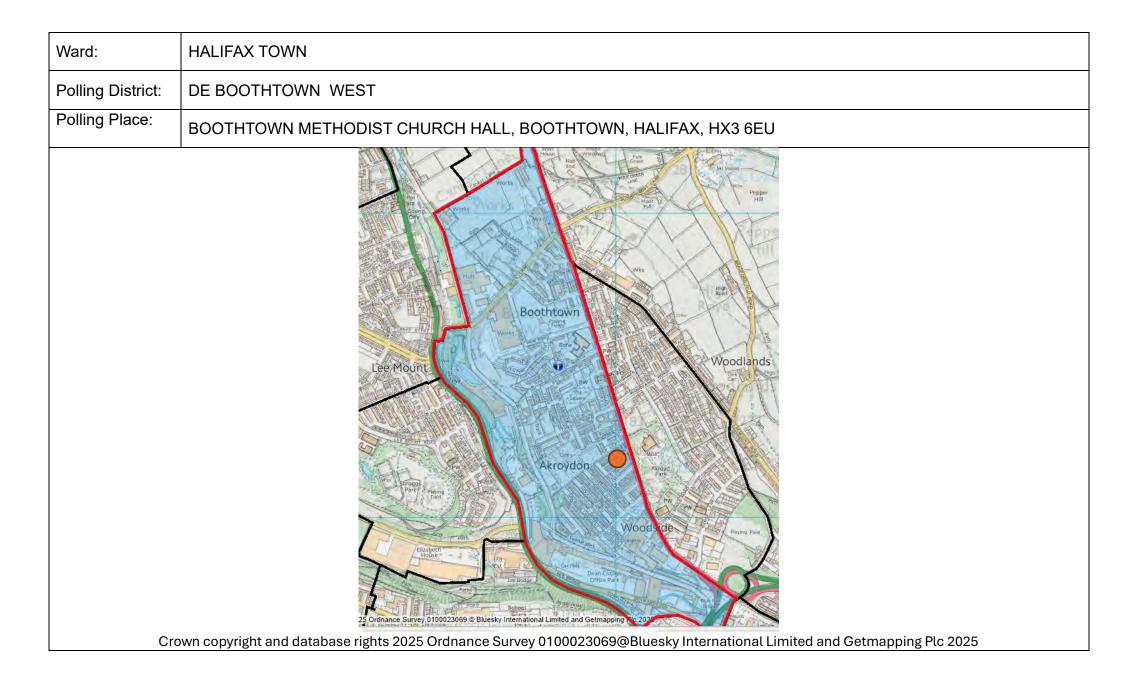

| DC | Beech Hill        | St Augustine's<br>Centre, Hanson<br>Lane, Halifax,<br>HX1 5PG                         | No | Halifax | 1629 | 1657 | Currently:<br>KE Polling District 'St Johns' in existing Park<br>Ward and<br>part KF Polling District 'Beech Hill' in existing<br>Park Ward.<br>Comments on proposals are welcomed.        |
|----|-------------------|---------------------------------------------------------------------------------------|----|---------|------|------|--------------------------------------------------------------------------------------------------------------------------------------------------------------------------------------------|
| DD | The Hebble        | St George's<br>Church Hall, St<br>George's Road,<br>Lee Mount,<br>Halifax,<br>HX1 5BU | No | Halifax | 740  | 740  | Currently:<br>part JB Polling District 'Lee Mount' in existing<br>Ovenden Ward and<br>JE Polling District 'The Hebble' in existing<br>Ovenden Ward.<br>Comments on proposals are welcomed. |
| DE | Boothtown<br>West | Boothtown<br>Methodist<br>Church Hall,<br>Boothtown,<br>HX3 6EU                       | No | Halifax | 1326 | 1326 | Currently:<br>part RC Polling District 'Boothtown' in existing<br>Town Ward.<br>Comments on proposals are welcomed.                                                                        |
| DF | Boothtown<br>East | Boothtown<br>Methodist<br>Church Hall,<br>Boothtown,<br>HX3 6EU                       | No | Halifax | 1269 | 1269 | Currently:<br>part RC Polling District 'Boothtown' in existing<br>Town Ward.<br>Comments on proposals are welcomed.                                                                        |
|    | HALIFAX TOWN WARD |                                                                                       |    |         | 8323 | 8374 |                                                                                                                                                                                            |