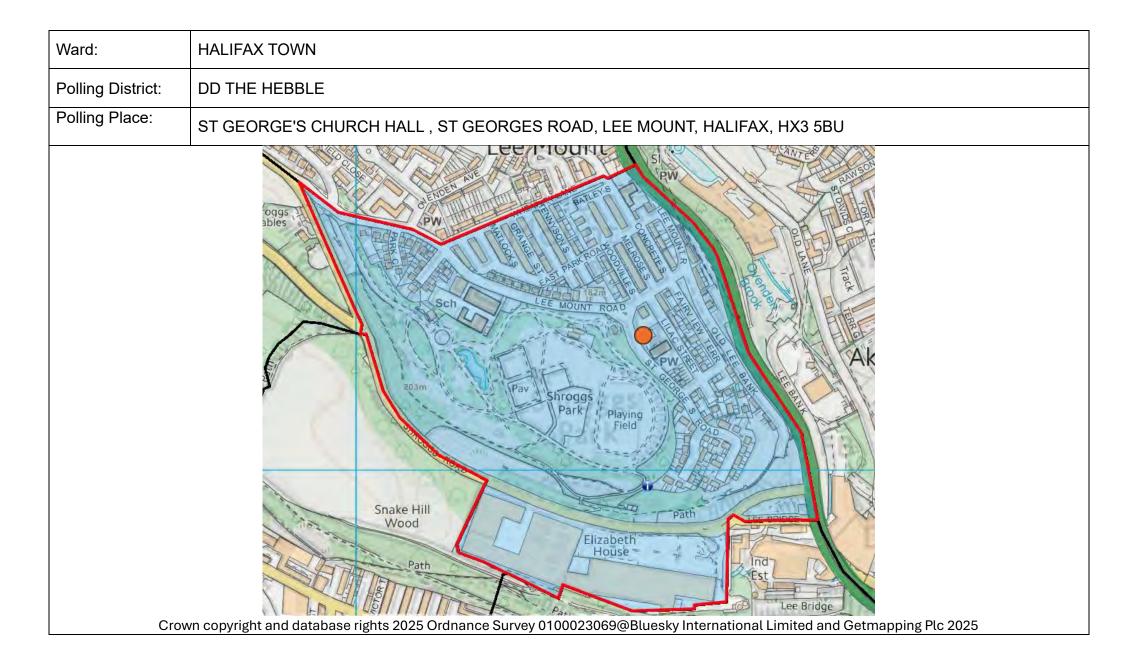

| DC | Beech Hill        | St Augustine's<br>Centre, Hanson<br>Lane, Halifax,<br>HX1 5PG                         | No | Halifax | 1629 | 1657 | Currently:<br>KE Polling District 'St Johns' in existing Park<br>Ward and<br>part KF Polling District 'Beech Hill' in existing<br>Park Ward.<br>Comments on proposals are welcomed.        |
|----|-------------------|---------------------------------------------------------------------------------------|----|---------|------|------|--------------------------------------------------------------------------------------------------------------------------------------------------------------------------------------------|
| DD | The Hebble        | St George's<br>Church Hall, St<br>George's Road,<br>Lee Mount,<br>Halifax,<br>HX1 5BU | No | Halifax | 740  | 740  | Currently:<br>part JB Polling District 'Lee Mount' in existing<br>Ovenden Ward and<br>JE Polling District 'The Hebble' in existing<br>Ovenden Ward.<br>Comments on proposals are welcomed. |
| DE | Boothtown<br>West | Boothtown<br>Methodist<br>Church Hall,<br>Boothtown,<br>HX3 6EU                       | No | Halifax | 1326 | 1326 | Currently:<br>part RC Polling District 'Boothtown' in existing<br>Town Ward.<br>Comments on proposals are welcomed.                                                                        |
| DF | Boothtown<br>East | Boothtown<br>Methodist<br>Church Hall,<br>Boothtown,<br>HX3 6EU                       | No | Halifax | 1269 | 1269 | Currently:<br>part RC Polling District 'Boothtown' in existing<br>Town Ward.<br>Comments on proposals are welcomed.                                                                        |
|    | HALIFAX TOWN WARD |                                                                                       |    |         | 8323 | 8374 |                                                                                                                                                                                            |