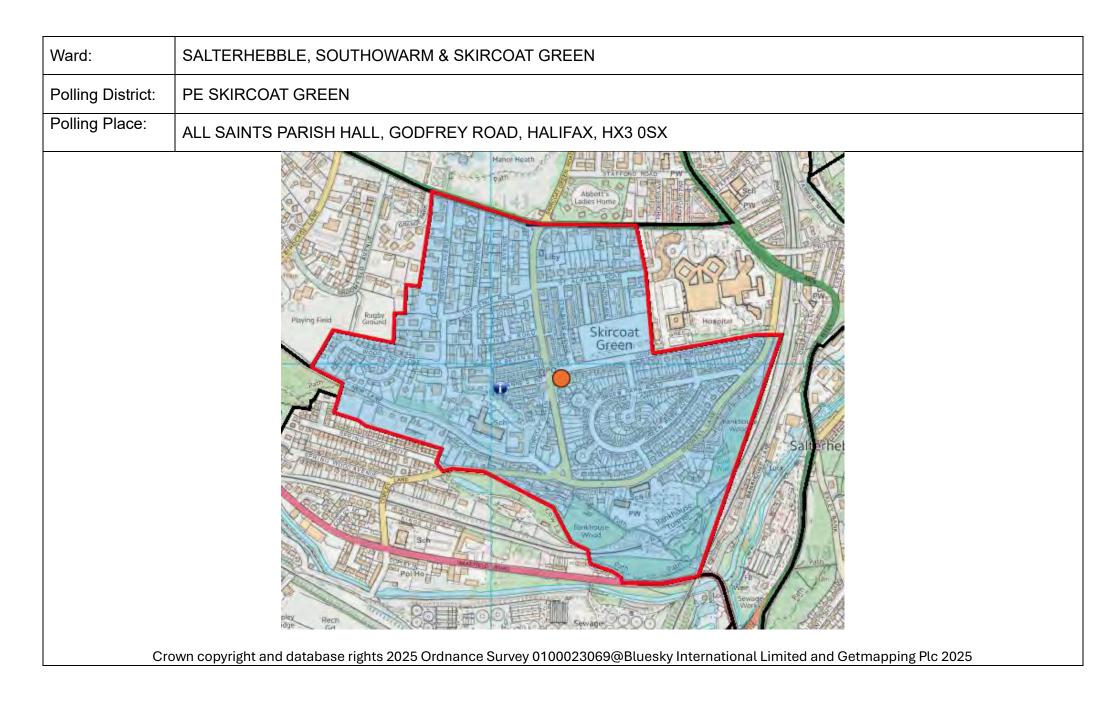

| Park Ward (L)                                                                    |            |
|----------------------------------------------------------------------------------|------------|
| Proposed new Polling District boundaries – LA, LB, LC, LD, LE1 and LE2           | 106 to 107 |
| Maps of Polling Districts LA to LE2 showing proposed polling district boundaries | 108 to 113 |
| together with locations of each polling station                                  |            |
| Rastrick Ward (M)                                                                |            |
| Proposed new Polling District boundaries – MA, MB, MC, MD, ME1, ME2and           | 114 to 115 |
| MF                                                                               |            |
| Maps of Polling Districts MA to MF showing proposed polling district boundaries  | 116 to 122 |
| together with locations of each polling station                                  |            |
| Ryburn Ward (N)                                                                  |            |
| Proposed new Polling District boundaries – NA1, NA2, NB, NC, ND, NE, NF,         | 123 to 126 |
| NG, NG, NJ                                                                       |            |
| Maps of Polling Districts NA to NJ showing proposed polling district boundaries  | 127 to 136 |
| together with locations of each polling station                                  |            |
| Salterhebble, Southowram & Skircoat Green Ward (P)                               |            |
| Proposed new Polling District boundaries – PA, PB, PC, PD, PE, PF and PG         | 137 to 138 |
| Maps of Polling Districts PA to PG showing proposed polling district boundaries  | 139 to 145 |
| together with locations of each polling station                                  |            |
| Sowerby Bridge Ward (Q)                                                          |            |
| Proposed new Polling District boundaries – QA, QB, QC1, QC2, QD, QE, QF1,        | 146 to 148 |
| QF2 and QF3                                                                      |            |
| Maps of Polling Districts QA to QF3 showing proposed polling district            | 149 to 157 |
| boundaries together with locations of each polling station                       |            |
| Todmorden West Ward (R)                                                          |            |
| Proposed new Polling District boundaries – RA, RB, RC, RD and RE                 | 158 to 160 |
| Maps of Polling Districts RA to RE showing proposed polling district boundaries  | 161 to 165 |
| together with locations of each polling station                                  |            |
| Wainhouse Ward (S)                                                               |            |
| Proposed new Polling District boundaries – SA, SB, SC, SD1, SD2, SE1 and         | 166 to 167 |
| SE2                                                                              |            |
| Maps of Polling Districts SA to SE2 showing proposed polling district            | 168 to 174 |
| boundaries together with locations of each polling station                       |            |
| Warley Ward (T)                                                                  | -          |
| Proposed new Polling District boundaries – TA, TB, TC, TD, TE and TF             | 175 to 176 |
| Maps of Polling Districts TA to TF showing proposed polling district boundaries  | 177 to 182 |
| together with locations of each polling station                                  |            |
|                                                                                  | ·          |