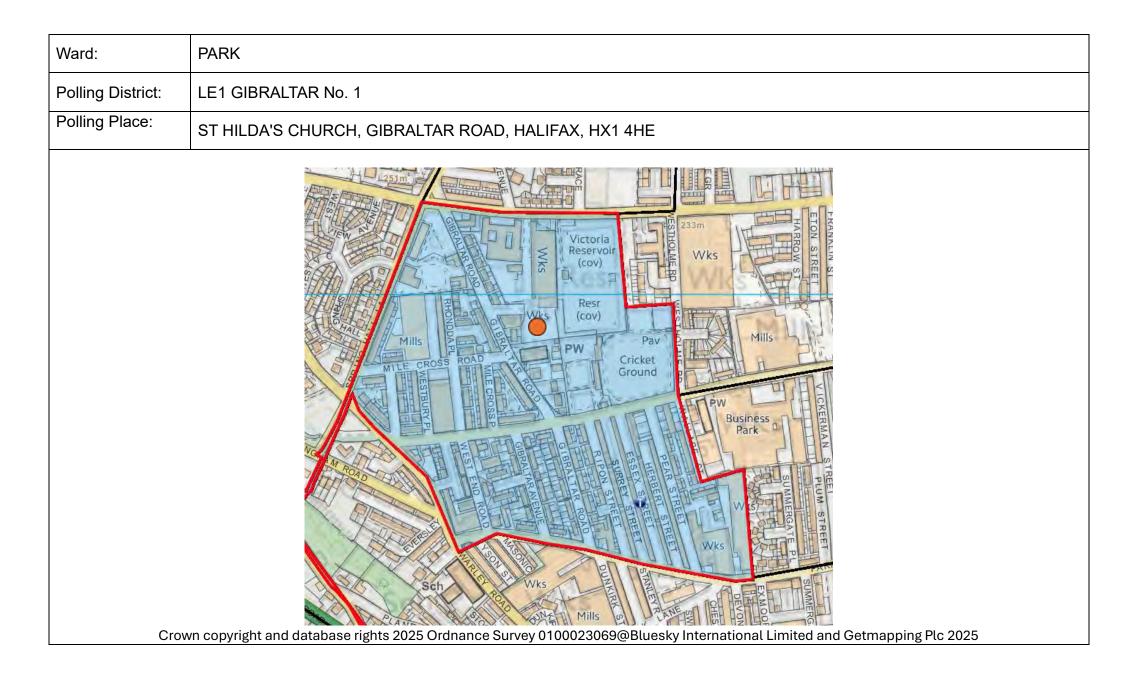

|
| Cro               | The set of th |







| Ward:             | PARK                                                                                                                 |  |  |  |  |  |  |  |  |  |  |
|-------------------|----------------------------------------------------------------------------------------------------------------------|--|--|--|--|--|--|--|--|--|--|
| Polling District: | LE2 GIBRALTAR No. 2                                                                                                  |  |  |  |  |  |  |  |  |  |  |
| Polling Place:    | ST HILDA'S CHURCH, GIBRALTAR ROAD, HALIFAX, HX1 4HE<br>See LE                                                        |  |  |  |  |  |  |  |  |  |  |
| Cr                | wn copyright and database rights 2025 Ordnance Survey 010023069@Bluesky International Limite