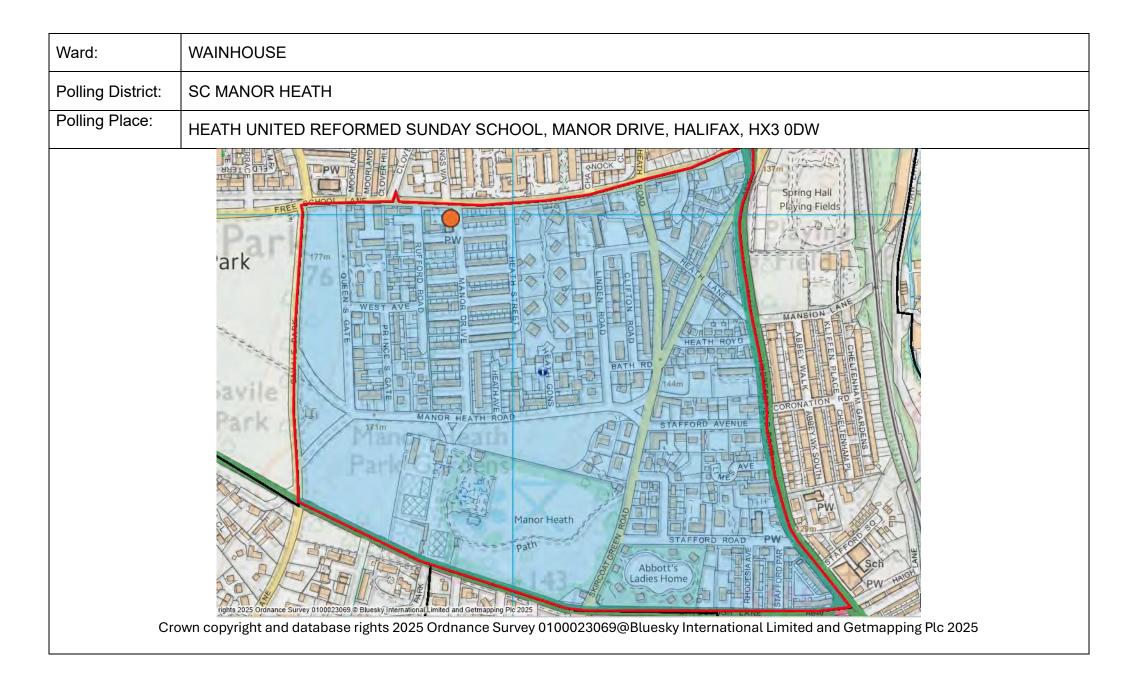

|



| Ward:             | WAINHOUSE                                                                                   |
|-------------------|---------------------------------------------------------------------------------------------|
| Polling District: | SB SAVILE PARK                                                                              |
| Polling Place:    | ST JUDE'S CHURCH HALL, FREE SCHOOL LANE, HALIFAX, HX1 2XE                                   |
|                   | e rjats 2025 Ordnance Survey D10023069/Buesky International Limited and Getmapping Pic 2025 |



| Ward:             | WAINHOUSE                                                                                                               |
|-------------------|-------------------------------------------------------------------------------------------------------------------------|
| Polling District: | SD1 WAINHOUSE TOWER No. 1                                                                                               |
| Polling Place:    | HALIFAX FIRE STATION, THE COMMUNITY ROOM, KING CROSS, HALIFAX, HX1 3JF                                                  |
| Cro               | way copyright and database rights 2025 Ordnance Survey 0100023069@Bluesky International Limited and Getmapping Plc 2025 |







| WARLEY                                | WARLEY WARD