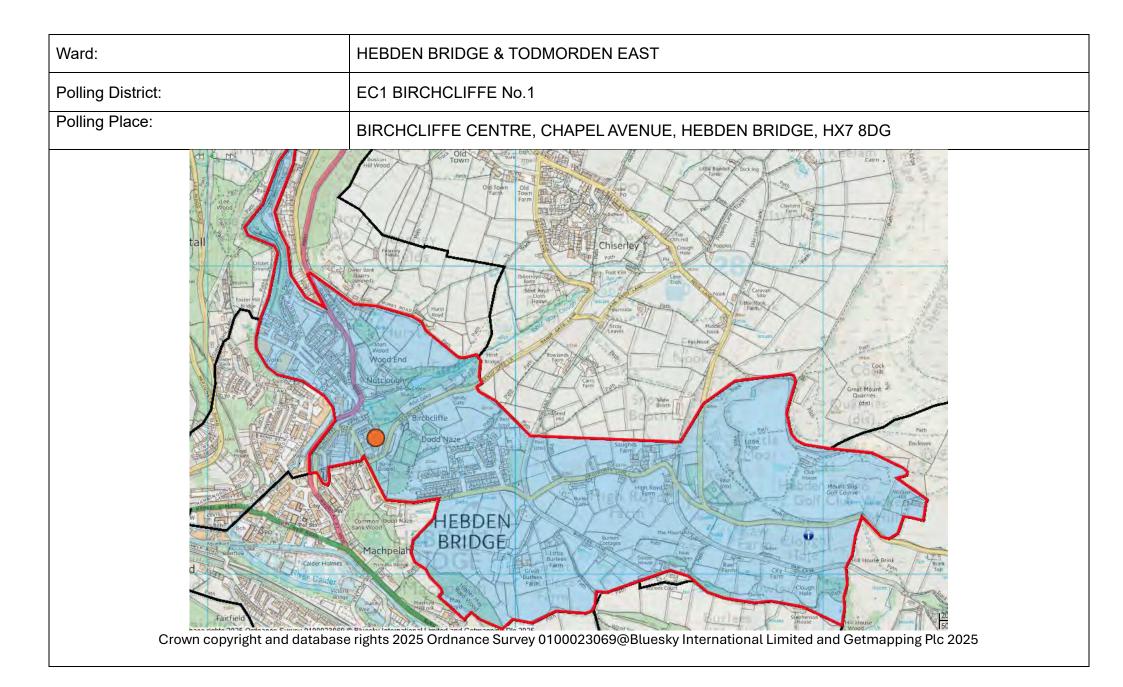

| FD | Leeds Road                     | Christ Church<br>Centre, Leeds<br>Road, Lightcliffe,<br>Halifax,<br>HX3 8NU                       | No | Calder Valley        | 1869 | 1873 | Currently:<br>EA Polling District 'Leeds Road' of existing<br>Hipperholme & Lightcliffe Ward.<br>No changes proposed to polling district<br>area, name or polling station but would<br>welcome comments on the current<br>arrangements.  |
|----|--------------------------------|---------------------------------------------------------------------------------------------------|----|----------------------|------|------|------------------------------------------------------------------------------------------------------------------------------------------------------------------------------------------------------------------------------------------|
| FE | Broad Oak                      | Crow Nest Golf<br>Club, The Club<br>House, Coach<br>Road, Hove<br>Edge,<br>Brighouse,<br>HD6 2LN  | No | Calder Valley        | 1075 | 1134 | Currently:<br>EE Polling District 'St Chad's' of existing<br>Hipperholme & Lightcliffe Ward.<br>No changes proposed to polling district<br>area or polling station but would welcome<br>comments on the current arrangements.            |
| FF | Hipperholme                    | Christ Church<br>(Hipperholme<br>site), Brighouse<br>Road,<br>Hipperholme,<br>Halifax,<br>HX3 8AA | No | Calder Valley        | 1915 | 2395 | Currently:<br>EB Polling District 'Hipperholme' of existing<br>Hipperholme & Lightcliffe Ward.<br>No changes proposed to polling district<br>area, name or polling station but would<br>welcome comments on the current<br>arrangements. |
|    | HIPPERHOLME & LIGHTCLIFFE WARD |                                                                                                   |    | Electorate<br>Totals | 8987 | 9562 |                                                                                                                                                                                                                                          |

| Ward:             | HIPPERHOLME & LIGHTCLIFFE                                                                                               |  |  |  |  |  |  |  |
|-------------------|-------------------------------------------------------------------------------------------------------------------------|--|--|--|--|--|--|--|
| Polling District: | A NORWOOD GREEN                                                                                                         |  |  |  |  |  |  |  |
| Polling Place:    | NORWOOD GREEN VILLAGE HALL, VILLAGE STREET, NORWOOD GREEN, HALIFAX, HX3 8QG                                             |  |  |  |  |  |  |  |
| Cr                | own copyright and database rights 2025 Ordnance Survey 0100023069@Bluesky International Limited and Getmapping Plc 2025 |  |  |  |  |  |  |  |

| Ward:             | HIPPERHOLME & LIGHTCLIFFE                                                                                                                                                                                                                                                                                                                                                                                                                                                                                                                                                                                                                                                                                                                                                                                                                                                                                                                                                                                                                                                                                                                                                                                                                                                                                                                                                                                                                                                                                                                                                                                                                                                                                                                                                                                                                                                                                                                                                                                                                                                                                                      |  |  |  |  |  |
|-------------------|--------------------------------------------------------------------------------------------------------------------------------------------------------------------------------------------------------------------------------------------------------------------------------------------------------------------------------------------------------------------------------------------------------------------------------------------------------------------------------------------------------------------------------------------------------------------------------------------------------------------------------------------------------------------------------------------------------------------------------------------------------------------------------------------------------------------------------------------------------------------------------------------------------------------------------------------------------------------------------------------------------------------------------------------------------------------------------------------------------------------------------------------------------------------------------------------------------------------------------------------------------------------------------------------------------------------------------------------------------------------------------------------------------------------------------------------------------------------------------------------------------------------------------------------------------------------------------------------------------------------------------------------------------------------------------------------------------------------------------------------------------------------------------------------------------------------------------------------------------------------------------------------------------------------------------------------------------------------------------------------------------------------------------------------------------------------------------------------------------------------------------|--|--|--|--|--|
| Polling District: | FD LEEDS ROAD                                                                                                                                                                                                                                                                                                                                                                                                                                                                                                                                                                                                                                                                                                                                                                                                                                                                                                                                                                                                                                                                                                                                                                                                                                                                                                                                                                                                                                                                                                                                                                                                                                                                                                                                                                                                                                                                                                                                                                                                                                                                                                                  |  |  |  |  |  |
| Polling Place:    | CHRIST CHURCH CENTRE, LEEDS ROAD, LIGHTCLIFFE, HALIFAX, HX3 8NU                                                                                                                                                                                                                                                                                                                                                                                                                                                                                                                                                                                                                                                                                                                                                                                                                                                                                                                                                                                                                                                                                                                                                                                                                                                                                                                                                                                                                                                                                                                                                                                                                                                                                                                                                                                                                                                                                                                                                                                                                                                                |  |  |  |  |  |
|                   | The Case of the Ca |  |  |  |  |  |
| Crown copyright   | t and database rights 2025 Ordnance Survey 0100023069@Bluesky International Limited and Getmapping Plc 2025                                                                                                                                                                                                                                                                                                                                                                                                                                                                                                                                                                                                                                                                                                                                                                                                                                                                                                                                                                                                                                                                                                                                                                                                                                                                                                                                                                                                                                                                                                                                                                                                                                                                                                                                                                                                                                                                                                                                                                                                                    |  |  |  |  |  |