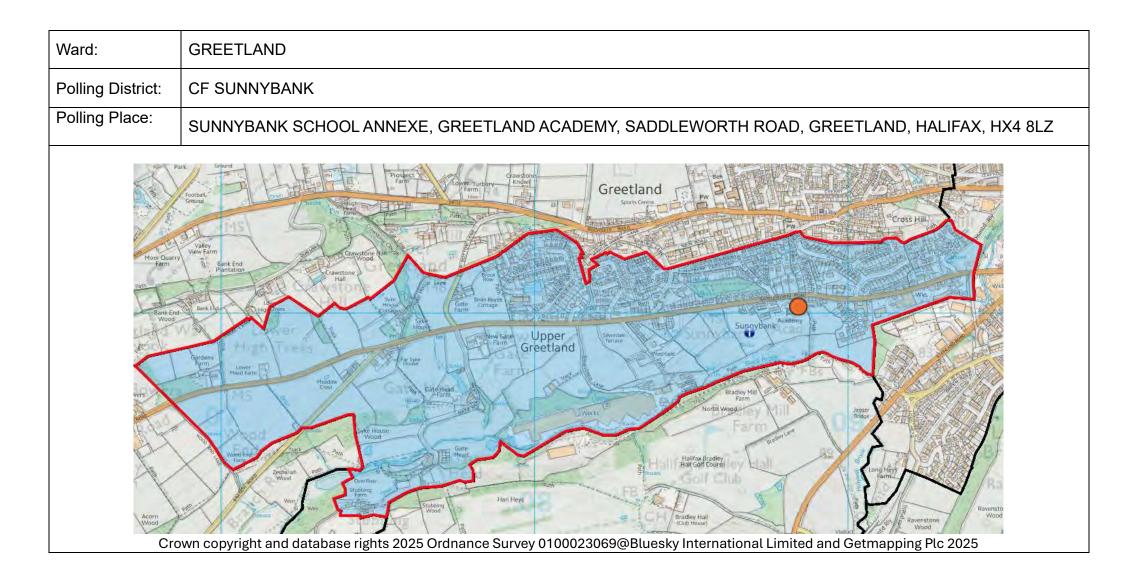

| CE | Holywell<br>Green | St Andrew's<br>Church, Stainland<br>road, Halifax,<br>HX4 9EZ                                      | Yes * | Calder Valley        | 1638 | 1638 | Currently DC 'Holywell Green' Polling District in<br>existing Greetland & Stainland Ward.<br>No changes proposed to polling district area, name<br>or polling station but would welcome comments on<br>the current arrangements.<br>*Stainland & District Parish Council – Holywell<br>Green Ward. |
|----|-------------------|----------------------------------------------------------------------------------------------------|-------|----------------------|------|------|----------------------------------------------------------------------------------------------------------------------------------------------------------------------------------------------------------------------------------------------------------------------------------------------------|
| CF | Sunnybank         | Sunnybank<br>School Annexe,<br>Greetland<br>Academy,<br>Saddleworth<br>Road, Greetland,<br>HX4 8LZ | No    | Calder Valley        | 1196 | 1649 | Currently DG 'Sunnybank' Polling District in<br>existing Greetland & Stainland Ward.<br>No changes proposed to polling district area, name<br>or polling station but would welcome comments on<br>the current arrangements.                                                                        |
|    | GREETLAND WARD    |                                                                                                    |       | Electorate<br>Totals | 7525 | 8061 |                                                                                                                                                                                                                                                                                                    |