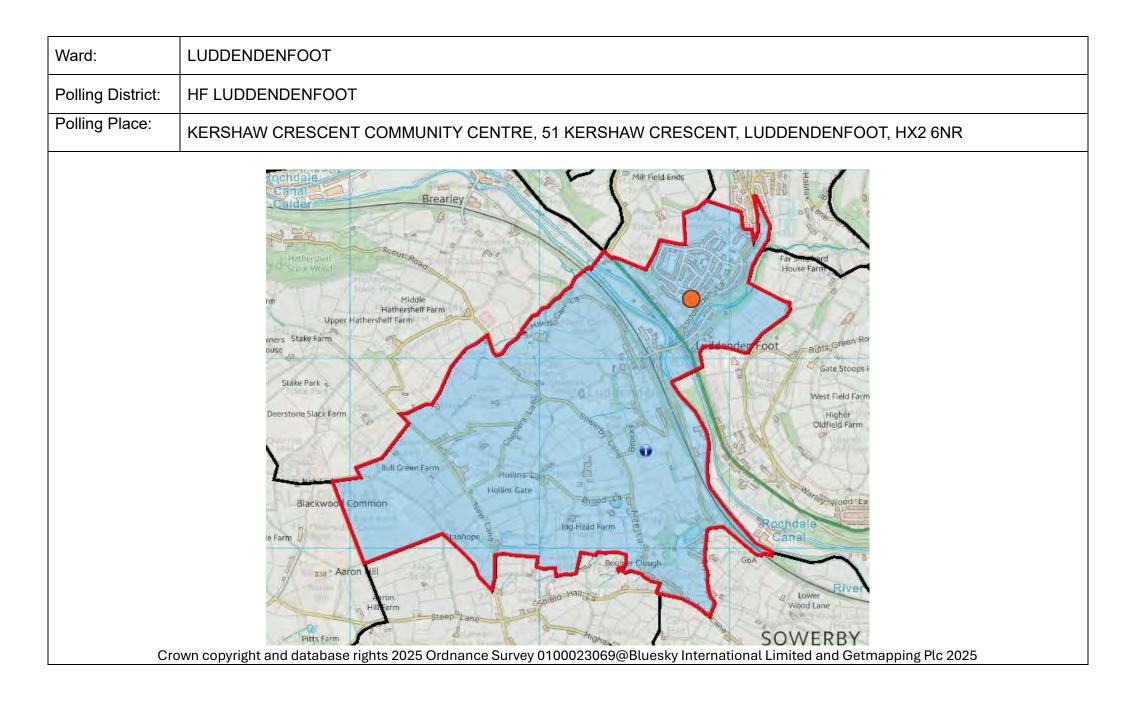

ights 2025 Ordnance Survey 0100230669@Eluesky International Limited and Getmapping Pc 2025 |

| Ward:             | LUDDENDENFOOT                                                                                                        |
|-------------------|----------------------------------------------------------------------------------------------------------------------|
| Polling District: | HE WARLEY WOOD                                                                                                       |
| Polling Place:    | LUDDENDENFOOT ACADEMY, BURNLEY ROAD, LUDDENDENFOOT, HALIFAX, HX2 6AU                                                 |
| Cr                | on copyright and database rights 2025 Ordnance Survey 010022069/Blues/J International Limited and Getmapping PL 2025 |













| NORTHO                      | NORTHOWRAM & SHELF WARD            |                                                                                         |                |              |                                                           |                                                                           |                                                                                                                                                                            |  |  |  |
|-----------------------------|------------------------------------|-----------------------------------------------------------------------------------------|----------------|--------------|-----------------------------------------------------------|-----------------------------