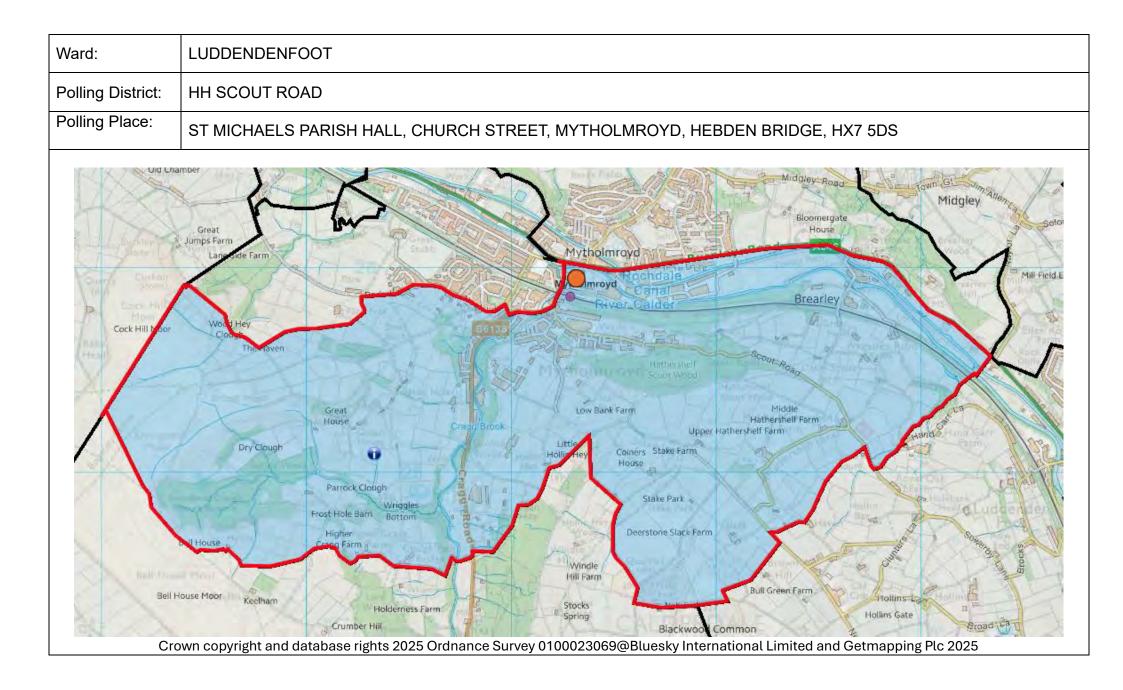

s 2025 Ordnance Survey 0100230669@Eluesky International Limited and Getmapping Pc 2025 |

| Ward:             | LUDDENDENFOOT                                                                                                        |
|-------------------|----------------------------------------------------------------------------------------------------------------------|
| Polling District: | HE WARLEY WOOD                                                                                                       |
| Polling Place:    | LUDDENDENFOOT ACADEMY, BURNLEY ROAD, LUDDENDENFOOT, HALIFAX, HX2 6AU                                                 |
| Cr                | on copyright and database rights 2025 Ordnance Survey 010022069/Blues/J International Limited and Getmapping PL 2025 |













| NORTHO                      | NORTHOWRAM & SHELF WARD            |                                                                                         |                |              |                                                           |                                                                           |                                                                                                                                                                            |  |  |  |
|-----------------------------|------------------------------------|-----------------------------------------------------------------------------------------|----------------|--------------|-----------------------------------------------------------|---------------------------------