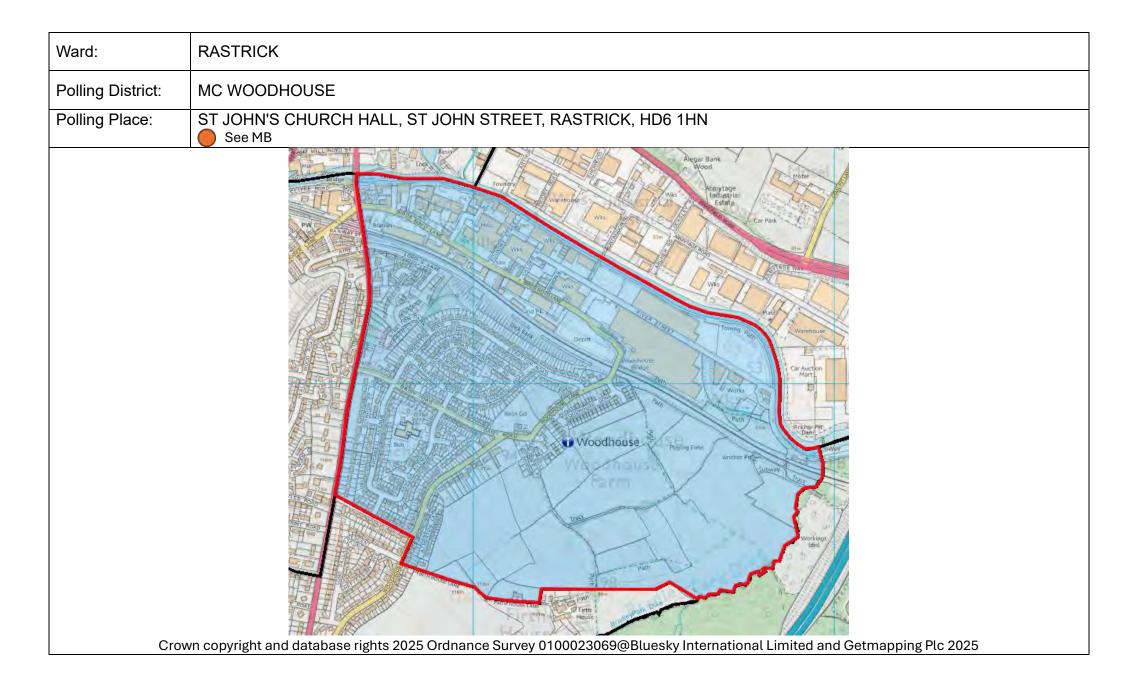

|  |  |  |  |  |  |  |  |  |
|-------------------|-----------------------------------------------------------------------------------------------------------------------|--|--|--|--|--|--|--|--|--|
| Polling District: | MB ST JOHN'S                                                                                                          |  |  |  |  |  |  |  |  |  |
| Polling Place:    | ST JOHN'S CHURCH HALL, ST JOHN STREET, RASTRICK, HD6 1HN                                                              |  |  |  |  |  |  |  |  |  |
| Cı                | wn copyright and database rights 2025 Ordnance Survey 010023069@Bluesky International Limited and Getmapping Pic 2025 |  |  |  |  |  |  |  |  |  |



| Ward:             | RASTRICK