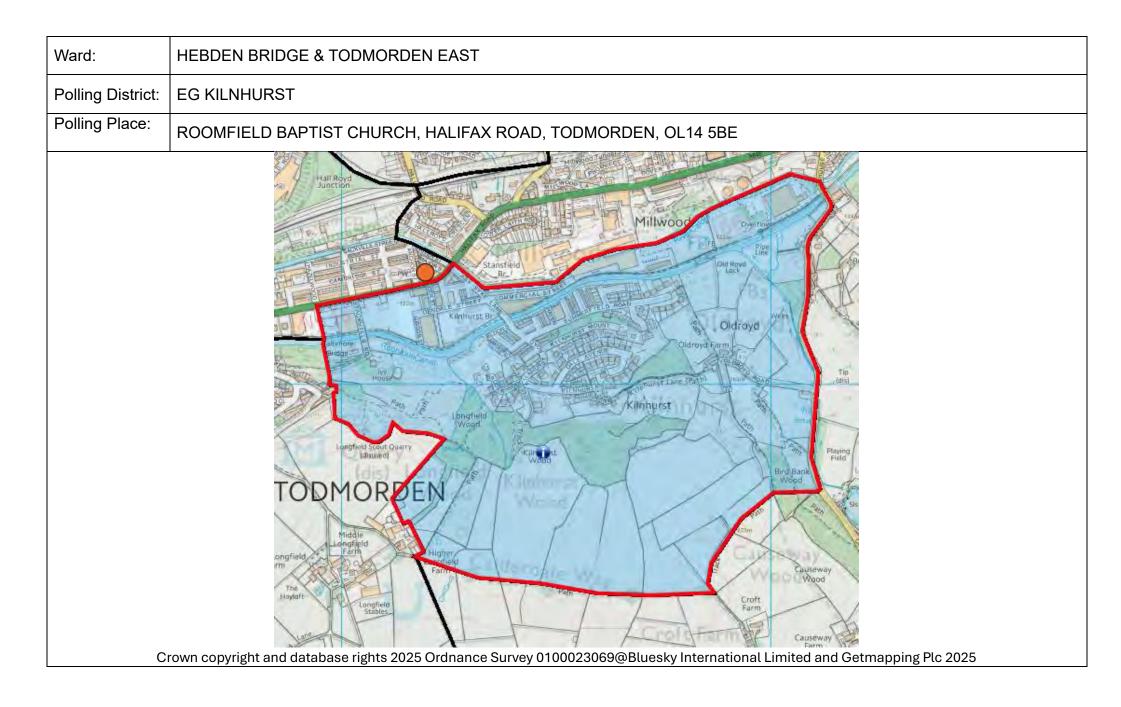

| FD | Leeds Road                     | Christ Church<br>Centre, Leeds<br>Road, Lightcliffe,<br>Halifax,<br>HX3 8NU                       | No | Calder Valley        | 1869 | 1873 | Currently:<br>EA Polling District 'Leeds Road' of existing<br>Hipperholme & Lightcliffe Ward.<br>No changes proposed to polling district<br>area, name or polling station but would<br>welcome comments on the current<br>arrangements.  |
|----|--------------------------------|---------------------------------------------------------------------------------------------------|----|----------------------|------|------|------------------------------------------------------------------------------------------------------------------------------------------------------------------------------------------------------------------------------------------|
| FE | Broad Oak                      | Crow Nest Golf<br>Club, The Club<br>House, Coach<br>Road, Hove<br>Edge,<br>Brighouse,<br>HD6 2LN  | No | Calder Valley        | 1075 | 1134 | Currently:<br>EE Polling District 'St Chad's' of existing<br>Hipperholme & Lightcliffe Ward.<br>No changes proposed to polling district<br>area or polling station but would welcome<br>comments on the current arrangements.            |
| FF | Hipperholme                    | Christ Church<br>(Hipperholme<br>site), Brighouse<br>Road,<br>Hipperholme,<br>Halifax,<br>HX3 8AA | No | Calder Valley        | 1915 | 2395 | Currently:<br>EB Polling District 'Hipperholme' of existing<br>Hipperholme & Lightcliffe Ward.<br>No changes proposed to polling district<br>area, name or polling station but would<br>welcome comments on the current<br>arrangements. |
|    | HIPPERHOLME & LIGHTCLIFFE WARD |                                                                                                   |    | Electorate<br>Totals | 8987 | 9562 |                                                                                                                                                                                                                                          |

| Ward:             | HIPPERHOLME & LIGHTCLIFFE                                                                                               |  |  |  |  |  |  |  |
|-------------------|-------------------------------------------------------------------------------------------------------------------------|--|--|--|--|--|--|--|
| Polling District: | A NORWOOD GREEN                                                                                                         |  |  |  |  |  |  |  |
| Polling Place:    | NORWOOD GREEN VILLAGE HALL, VILLAGE STREET, NORWOOD GREEN, HALIFAX, HX3 8QG                                             |  |  |  |  |  |  |  |
| Cr                | own copyright and database rights 2025 Ordnance Survey 0100023069@Bluesky International Limited and Getmapping Plc 2025 |  |  |  |  |  |  |  |

| Ward:             | HIPPERHOLME & LIGHTCLIFFE                                                                                                                                                                                                                                                                                                                                                                                                                                                                                                                                                                                                                                                                                                                                                                                                                                                                                                                                                                                                                                                                                                                                                                                                                                                                                                                                                                                                                                                                                                                                                                                                                                                                                                                                                                                                                                                                                                                                                                                                                                                                                                      |  |  |  |  |  |
|-------------------|--------------------------------------------------------------------------------------------------------------------------------------------------------------------------------------------------------------------------------------------------------------------------------------------------------------------------------------------------------------------------------------------------------------------------------------------------------------------------------------------------------------------------------------------------------------------------------------------------------------------------------------------------------------------------------------------------------------------------------------------------------------------------------------------------------------------------------------------------------------------------------------------------------------------------------------------------------------------------------------------------------------------------------------------------------------------------------------------------------------------------------------------------------------------------------------------------------------------------------------------------------------------------------------------------------------------------------------------------------------------------------------------------------------------------------------------------------------------------------------------------------------------------------------------------------------------------------------------------------------------------------------------------------------------------------------------------------------------------------------------------------------------------------------------------------------------------------------------------------------------------------------------------------------------------------------------------------------------------------------------------------------------------------------------------------------------------------------------------------------------------------|--|--|--|--|--|
| Polling District: | FD LEEDS ROAD                                                                                                                                                                                                                                                                                                                                                                                                                                                                                                                                                                                                                                                                                                                                                                                                                                                                                                                                                                                                                                                                                                                                                                                                                                                                                                                                                                                                                                                                                                                                                                                                                                                                                                                                                                                                                                                                                                                                                                                                                                                                                                                  |  |  |  |  |  |
| Polling Place:    | CHRIST CHURCH CENTRE, LEEDS ROAD, LIGHTCLIFFE, HALIFAX, HX3 8NU                                                                                                                                                                                                                                                                                                                                                                                                                                                                                                                                                                                                                                                                                                                                                                                                                                                                                                                                                                                                                                                                                                                                                                                                                                                                                                                                                                                                                                                                                                                                                                                                                                                                                                                                                                                                                                                                                                                                                                                                                                                                |  |  |  |  |  |
|                   | The Case of the Ca |  |  |  |  |  |
| Crown copyright   | t and database rights 2025 Ordnance Survey 0100023069@Bluesky International Limited and Getmapping Plc 2025                                                                                                                                                                                                                                                                                                                                                                                                                                                                                                                                                                                                                                                                                                                                                                                                                                                                                                                                                                                                                                                                                                                                                                                                                                                                                                                                                                                                                                                                                                                                                                                                                                                                                                                                                                                                                                                                                                                                                                                                                    |  |  |  |  |  |