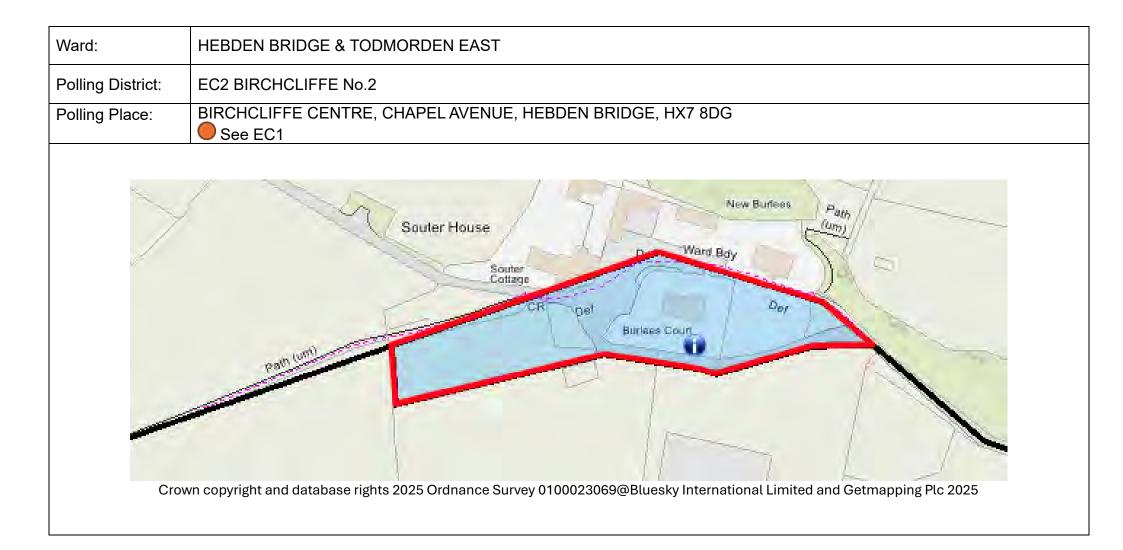

| FD | Leeds Road                     | Christ Church<br>Centre, Leeds<br>Road, Lightcliffe,<br>Halifax,<br>HX3 8NU                       | No | Calder Valley        | 1869 | 1873 | Currently:<br>EA Polling District 'Leeds Road' of existing<br>Hipperholme & Lightcliffe Ward.<br>No changes proposed to polling district<br>area, name or polling station but would<br>welcome comments on the current<br>arrangements.  |
|----|--------------------------------|---------------------------------------------------------------------------------------------------|----|----------------------|------|------|------------------------------------------------------------------------------------------------------------------------------------------------------------------------------------------------------------------------------------------|
| FE | Broad Oak                      | Crow Nest Golf<br>Club, The Club<br>House, Coach<br>Road, Hove<br>Edge,<br>Brighouse,<br>HD6 2LN  | No | Calder Valley        | 1075 | 1134 | Currently:<br>EE Polling District 'St Chad's' of existing<br>Hipperholme & Lightcliffe Ward.<br>No changes proposed to polling district<br>area or polling station but would welcome<br>comments on the current arrangements.            |
| FF | Hipperholme                    | Christ Church<br>(Hipperholme<br>site), Brighouse<br>Road,<br>Hipperholme,<br>Halifax,<br>HX3 8AA | No | Calder Valley        | 1915 | 2395 | Currently:<br>EB Polling District 'Hipperholme' of existing<br>Hipperholme & Lightcliffe Ward.<br>No changes proposed to polling district<br>area, name or polling station but would<br>welcome comments on the current<br>arrangements. |
|    | HIPPERHOLME & LIGHTCLIFFE WARD |                                                                                                   |    | Electorate<br>Totals | 8987 | 9562 |                                                                                                                                                                                                                                          |

| Ward:             | HIPPERHOLME & LIGHTCLIFFE                                                                                               |  |  |  |  |  |  |  |
|-------------------|-------------------------------------------------------------------------------------------------------------------------|--|--|--|--|--|--|--|
| Polling District: | A NORWOOD GREEN                                                                                                         |  |  |  |  |  |  |  |
| Polling Place:    | NORWOOD GREEN VILLAGE HALL, VILLAGE STREET, NORWOOD GREEN, HALIFAX, HX3 8QG                                             |  |  |  |  |  |  |  |
| Cr                | own copyright and database rights 2025 Ordnance Survey 0100023069@Bluesky International Limited and Getmapping Plc 2025 |  |  |  |  |  |  |  |

| Ward:             | HIPPERHOLME & LIGHTCLIFFE                                                                                                                                                                                                                                                                                                                                                                                                                                                                                                                                                                                                                                                                                                                                                                                                                                                                                                                                                                                                                                                                                                                                                                                                                                                                                                                                                                                                                                                                                                                                                                                                                                                                                                                                                                                                                                                                                                                                                                                                                                                                                                      |  |  |  |  |  |
|-------------------|--------------------------------------------------------------------------------------------------------------------------------------------------------------------------------------------------------------------------------------------------------------------------------------------------------------------------------------------------------------------------------------------------------------------------------------------------------------------------------------------------------------------------------------------------------------------------------------------------------------------------------------------------------------------------------------------------------------------------------------------------------------------------------------------------------------------------------------------------------------------------------------------------------------------------------------------------------------------------------------------------------------------------------------------------------------------------------------------------------------------------------------------------------------------------------------------------------------------------------------------------------------------------------------------------------------------------------------------------------------------------------------------------------------------------------------------------------------------------------------------------------------------------------------------------------------------------------------------------------------------------------------------------------------------------------------------------------------------------------------------------------------------------------------------------------------------------------------------------------------------------------------------------------------------------------------------------------------------------------------------------------------------------------------------------------------------------------------------------------------------------------|--|--|--|--|--|
| Polling District: | FD LEEDS ROAD                                                                                                                                                                                                                                                                                                                                                                                                                                                                                                                                                                                                                                                                                                                                                                                                                                                                                                                                                                                                                                                                                                                                                                                                                                                                                                                                                                                                                                                                                                                                                                                                                                                                                                                                                                                                                                                                                                                                                                                                                                                                                                                  |  |  |  |  |  |
| Polling Place:    | CHRIST CHURCH CENTRE, LEEDS ROAD, LIGHTCLIFFE, HALIFAX, HX3 8NU                                                                                                                                                                                                                                                                                                                                                                                                                                                                                                                                                                                                                                                                                                                                                                                                                                                                                                                                                                                                                                                                                                                                                                                                                                                                                                                                                                                                                                                                                                                                                                                                                                                                                                                                                                                                                                                                                                                                                                                                                                                                |  |  |  |  |  |
|                   | The Case of the Ca |  |  |  |  |  |
| Crown copyright   | t and database rights 2025 Ordnance Survey 0100023069@Bluesky International Limited and Getmapping Plc 2025                                                                                                                                                                                                                                                                                                                                                                                                                                                                                                                                                                                                                                                                                                                                                                                                                                                                                                                                                                                                                                                                                                                                                                                                                                                                                                                                                                                                                                                                                                                                                                                                                                                                                                                                                                                                                                                                                                                                                                                                                    |  |  |  |  |  |