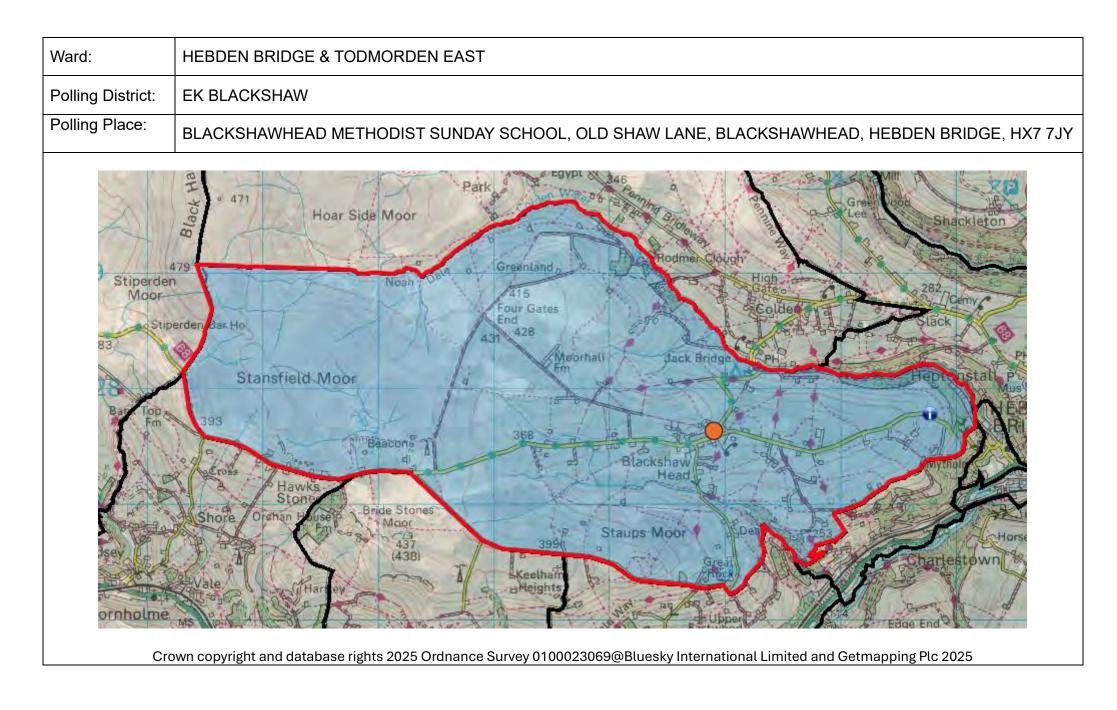

---------------------------------------------------------------------------------------|--|--|--|--|--|--|--|--|
| Polling District: | EF STOODLEY                                                                                                               |  |  |  |  |  |  |  |  |
| Polling Place:    | CASTLE HILL SOCIAL CLUB, COACH HOUSE, 300 HALIFAX ROAD, TODMORDEN, OL14 5SR                                               |  |  |  |  |  |  |  |  |
|                   | by the copyright and database rights 2025 Ordnance Survey 010023069@Bluesky International Limited and Getmapping PIc 2025 |  |  |  |  |  |  |  |  |
|                   |                                                                                                                           |  |  |  |  |  |  |  |  |









| Ward:             | HEBDEN BRIDGE & TODMORDEN EAST                                                                                          |
|-------------------|-------------------------------------------------------------------------------------------------------------------------|
| Polling District: | EL COLDEN                                                                                                               |
| Polling Place:    | BLACKSHAWHEAD METHODIST SUNDAY SCHOOL, OLD SHAW LANE, BLACKSHAWHEAD, HEBDEN BRIDGE, HX7 7JY                             |
| C                 | rown copyright and database rights 2025 Ordnance Survey 0100023069@Bluesky International Limited and Getmapping Pc 2025 |

| Ward:             | HEBDEN BRIDGE & TODMORDEN EAST