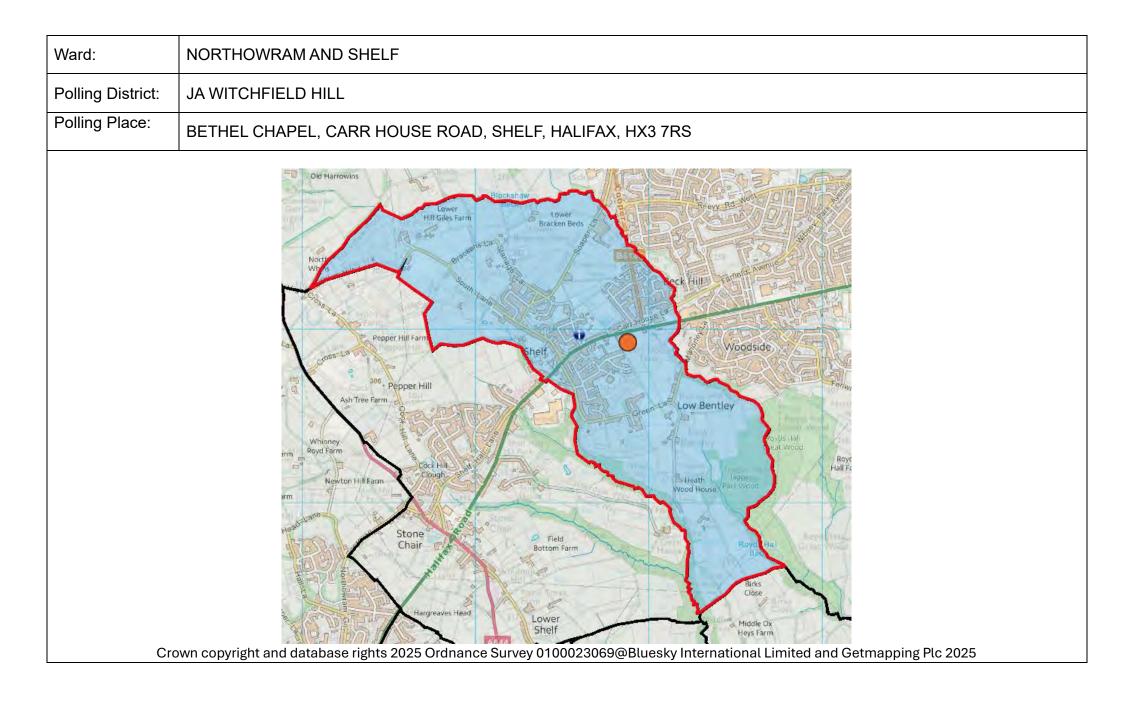

|
|    | NORTHOWRAM & SHELF WARD |                                                                           |    | Electorate<br>Totals | 7674 | 8768 |                                                                                                                                                                                                                                                                                                                                                                                                                                                                                                     |





| Ward:             | NORTHOWRAM AND SHELF                                                                                              |  |  |  |  |  |  |  |
|-------------------|-------------------------------------------------------------------------------------------------------------------|--|--|--|--|--|--|--|
| Polling District: | JC HEDGE TOP                                                                                                      |  |  |  |  |  |  |  |
| Polling Place:    | HEDGE TOP CRICKET CLUB, WESTERCROFT LANE, NORTHOWRAM, HX3 7EN                                                     |  |  |  |  |  |  |  |
| Cr                | wn copyright and database rights 2025 Ordnance Survey Ofdoorage@Buesky International Limited and Setting pre 2025 |  |  |  |  |  |  |  |