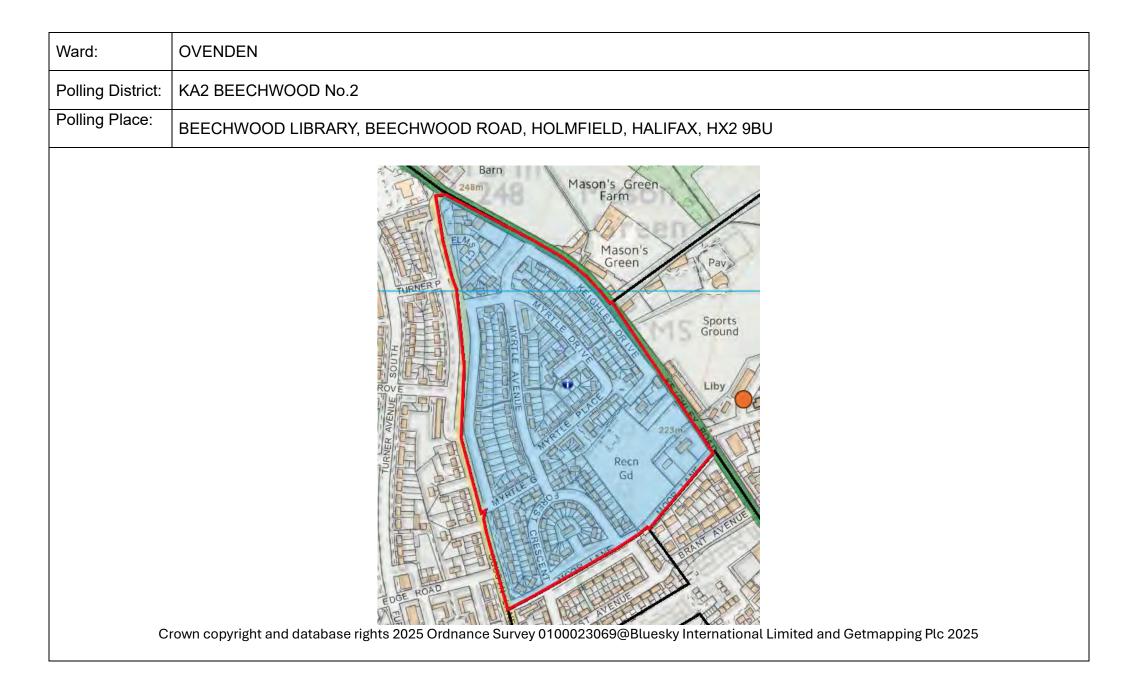

|
|----|-----------|-----------------------------------------------------------------|----|----------------------|------|------|--------------------------------------------------------------------------------------------------------------------|
| KF | Deanfield | Forest Cottage<br>Community<br>Centre, Cousin                   | No | Halifax              | 1653 | 2076 | Currently:<br>part JC Polling District 'Deanfield' in existing<br>Ovenden Ward.                                    |
| KE | Wheatley  | St Malachy's RC<br>Church, Nursery<br>Lane, Ovenden,<br>HX3 5NS | No | Halifax              | 1179 | 1204 | Currently:<br>JE Polling District 'The Hebble' in existing<br>Ovenden Ward.<br>Comments welcomed on the proposals. |





| Ward:             | OVENDEN                                                                                                               |  |  |  |  |  |
|-------------------|-----------------------------------------------------------------------------------------------------------------------|--|--|--|--|--|
| Polling District: | KB MOORSIDE                                                                                                           |  |  |  |  |  |
| Polling Place:    | HALIFAX RUFC, OVENDEN PARK, KEIGHLEY ROAD HALIFAX, HX2 8AR                                                            |  |  |  |  |  |
| Cr                | we copyright and etabase rights 2025 Ordenece Survey Of 0023069@Etubes / International Limited and Etempsing Pts 2025 |  |  |  |  |  |







| Ward