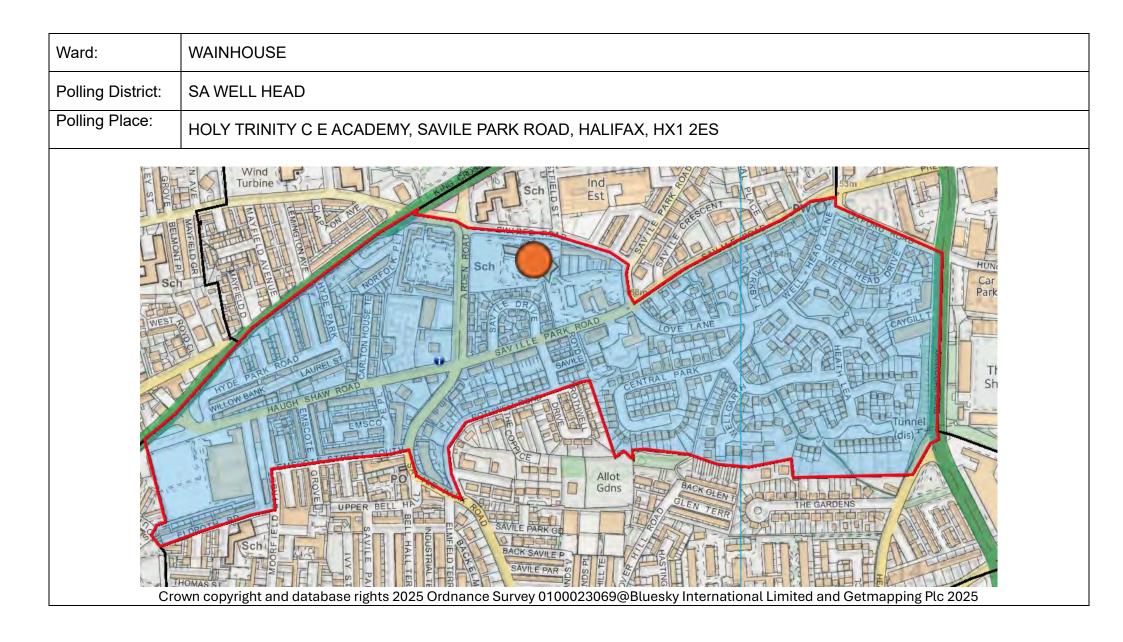

t Ward.<br>It is necessary to create additional Polling<br>Districts to reflect ward boundary changes<br>and to enable the production of registers on<br>both the new and the old structures.<br>Comments welcomed on the proposals.                                                       |
|     | WAINHOUSE WARD           |                                                                                              |    |         | 8418 | 8439 |                                                                                                                                                                                                                                                                                                                                                                  |



| Ward:             | WAINHOUSE                                                                                   |
|-------------------|---------------------------------------------------------------------------------------------|
| Polling District: | SB SAVILE PARK                                                                              |
| Polling Place:    | ST JUDE'S CHURCH HALL, FREE SCHOOL LANE, HALIFAX, HX1 2XE                                   |
|                   | e rjats 2025 Ordnance Survey D10023069/Buesky International Limited and Getmapping Pic 2025 |



| Ward:             | WAINHOUSE                                                                                                               |
|-------------------|--------------------------------------------------