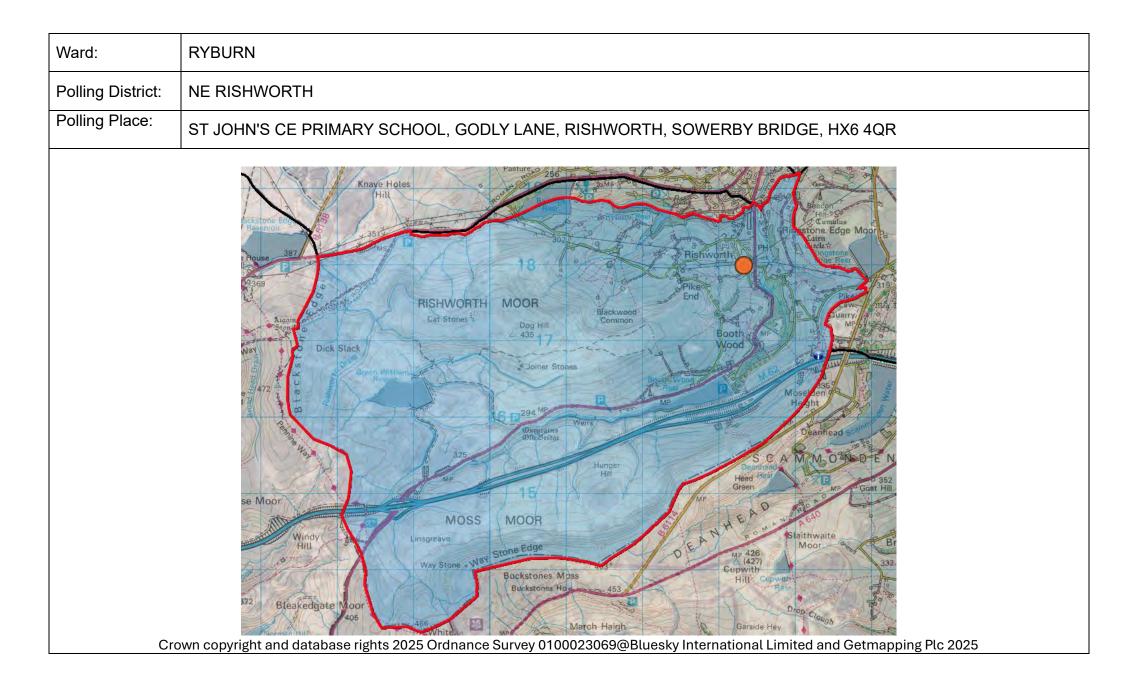

Survey 0100023069@Bluesky International Limited and Edemapping Pc 2025 |

| Ward:             | RYBURN                                                                                                                   |
|-------------------|--------------------------------------------------------------------------------------------------------------------------|
| Polling District: | ND SOWOOD                                                                                                                |
| Polling Place:    | SOWOOD COMMUNITY CENTRE, STAINLAND ROAD, SOWOOD, HALIFAX, HX4 9HY                                                        |
| C                 | rom copyright and tatabase rights 2025 Ordnance Survey Ofdoorgable Uses by International Limited and Getmapping Ptc 2025 |





| Ward:             | RYBURN                                                                                                                  |
|-------------------|-------------------------------------------------------------------------------------------------------------------------|
| Polling District: | NG SOYLAND                                                                                                              |
| Polling Place:    | ST BARTHOLOMEWS CHURCH, OLD BANK, RIPPONDEN, SOWERBY BRIDGE, HX6 4DG<br>See MF                                          |
| The White P       |                                                                                                                         |
| Cro               | own copyright and database rights 2025 Ordnance Survey