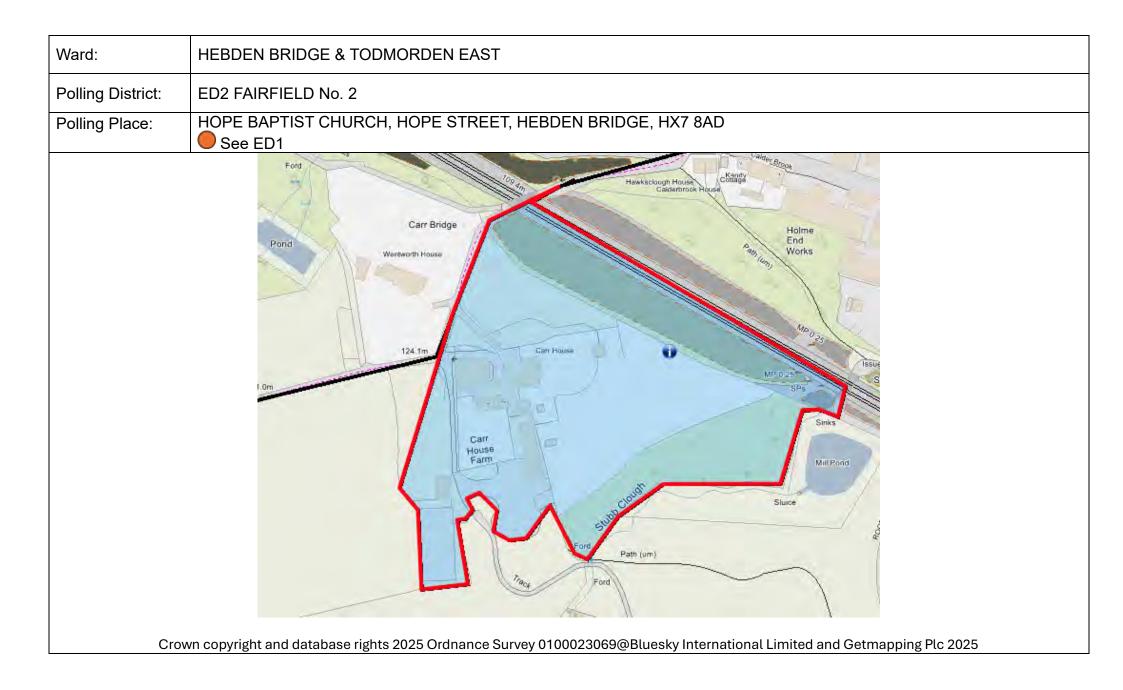

| FD | Leeds Road                     | Christ Church<br>Centre, Leeds<br>Road, Lightcliffe,<br>Halifax,<br>HX3 8NU                       | No | Calder Valley        | 1869 | 1873 | Currently:<br>EA Polling District 'Leeds Road' of existing<br>Hipperholme & Lightcliffe Ward.<br>No changes proposed to polling district<br>area, name or polling station but would<br>welcome comments on the current<br>arrangements.  |
|----|--------------------------------|---------------------------------------------------------------------------------------------------|----|----------------------|------|------|------------------------------------------------------------------------------------------------------------------------------------------------------------------------------------------------------------------------------------------|
| FE | Broad Oak                      | Crow Nest Golf<br>Club, The Club<br>House, Coach<br>Road, Hove<br>Edge,<br>Brighouse,<br>HD6 2LN  | No | Calder Valley        | 1075 | 1134 | Currently:<br>EE Polling District 'St Chad's' of existing<br>Hipperholme & Lightcliffe Ward.<br>No changes proposed to polling district<br>area or polling station but would welcome<br>comments on the current arrangements.            |
| FF | Hipperholme                    | Christ Church<br>(Hipperholme<br>site), Brighouse<br>Road,<br>Hipperholme,<br>Halifax,<br>HX3 8AA | No | Calder Valley        | 1915 | 2395 | Currently:<br>EB Polling District 'Hipperholme' of existing<br>Hipperholme & Lightcliffe Ward.<br>No changes proposed to polling district<br>area, name or polling station but would<br>welcome comments on the current<br>arrangements. |
|    | HIPPERHOLME & LIGHTCLIFFE WARD |                                                                                                   |    | Electorate<br>Totals | 8987 | 9562 |                                                                                                                                                                                                                                          |

| Ward:             | HIPPERHOLME & LIGHTCLIFFE                                                                                               |  |  |  |  |  |  |  |
|-------------------|-------------------------------------------------------------------------------------------------------------------------|--|--|--|--|--|--|--|
| Polling District: | A NORWOOD GREEN                                                                                                         |  |  |  |  |  |  |  |
| Polling Place:    | NORWOOD GREEN VILLAGE HALL, VILLAGE STREET, NORWOOD GREEN, HALIFAX, HX3 8QG                                             |  |  |  |  |  |  |  |
| Cr                | own copyright and database rights 2025 Ordnance Survey 0100023069@Bluesky International Limited and Getmapping Plc 2025 |  |  |  |  |  |  |  |

| Ward:             | HIPPERHOLME & LIGHTCLIFFE                                                                                                                                                                                                                                                                                                                                                                                                                                                                                                                                                                                                                                                                                                                                                                                                                                                                                                                                                                                                                                                                                                                                                                                                                                                                                                                                                                                                                                                                                                                                                                                                                                                                                                                                                                                                                                                                                                                                                                                                                                                                                                      |  |  |  |  |  |
|-------------------|--------------------------------------------------------------------------------------------------------------------------------------------------------------------------------------------------------------------------------------------------------------------------------------------------------------------------------------------------------------------------------------------------------------------------------------------------------------------------------------------------------------------------------------------------------------------------------------------------------------------------------------------------------------------------------------------------------------------------------------------------------------------------------------------------------------------------------------------------------------------------------------------------------------------------------------------------------------------------------------------------------------------------------------------------------------------------------------------------------------------------------------------------------------------------------------------------------------------------------------------------------------------------------------------------------------------------------------------------------------------------------------------------------------------------------------------------------------------------------------------------------------------------------------------------------------------------------------------------------------------------------------------------------------------------------------------------------------------------------------------------------------------------------------------------------------------------------------------------------------------------------------------------------------------------------------------------------------------------------------------------------------------------------------------------------------------------------------------------------------------------------|--|--|--|--|--|
| Polling District: | FD LEEDS ROAD                                                                                                                                                                                                                                                                                                                                                                                                                                                                                                                                                                                                                                                                                                                                                                                                                                                                                                                                                                                                                                                                                                                                                                                                                                                                                                                                                                                                                                                                                                                                                                                                                                                                                                                                                                                                                                                                                                                                                                                                                                                                                                                  |  |  |  |  |  |
| Polling Place:    | CHRIST CHURCH CENTRE, LEEDS ROAD, LIGHTCLIFFE, HALIFAX, HX3 8NU                                                                                                                                                                                                                                                                                                                                                                                                                                                                                                                                                                                                                                                                                                                                                                                                                                                                                                                                                                                                                                                                                                                                                                                                                                                                                                                                                                                                                                                                                                                                                                                                                                                                                                                                                                                                                                                                                                                                                                                                                                                                |  |  |  |  |  |
|                   | The Case of the Ca |  |  |  |  |  |
| Crown copyright   | t and database rights 2025 Ordnance Survey 0100023069@Bluesky International Limited and Getmapping Plc 2025                                                                                                                                                                                                                                                                                                                                                                                                                                                                                                                                                                                                                                                                                                                                                                                                                                                                                                                                                                                                                                                                                                                                                                                                                                                                                                                                                                                                                                                                                                                                                                                                                                                                                                                                                                                                                                                                                                                                                                                                                    |  |  |  |  |  |