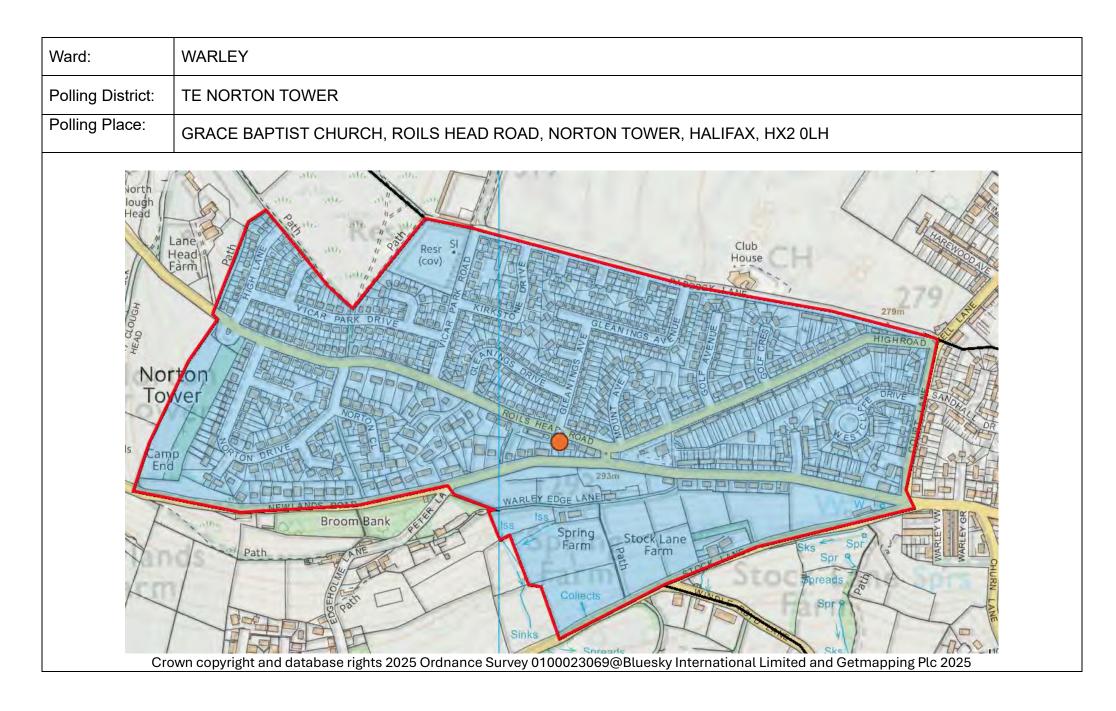

2025 |

| Ward:             | WARLEY                                                                                                                 |  |  |  |  |  |
|-------------------|------------------------------------------------------------------------------------------------------------------------|--|--|--|--|--|
| Polling District: | TD WARLEY TOWN                                                                                                         |  |  |  |  |  |
| Polling Place:    | HALIFAX VANDALS RUFC, WARLEY TOWN LANE, WARLEY, HALIFAX, HX2 7SL                                                       |  |  |  |  |  |
| C                 | rou copyright and database rights 2025 Ordnane Survey 010002306/9Bluesky International Limited and Getmapping Ptc 2025 |  |  |  |  |  |