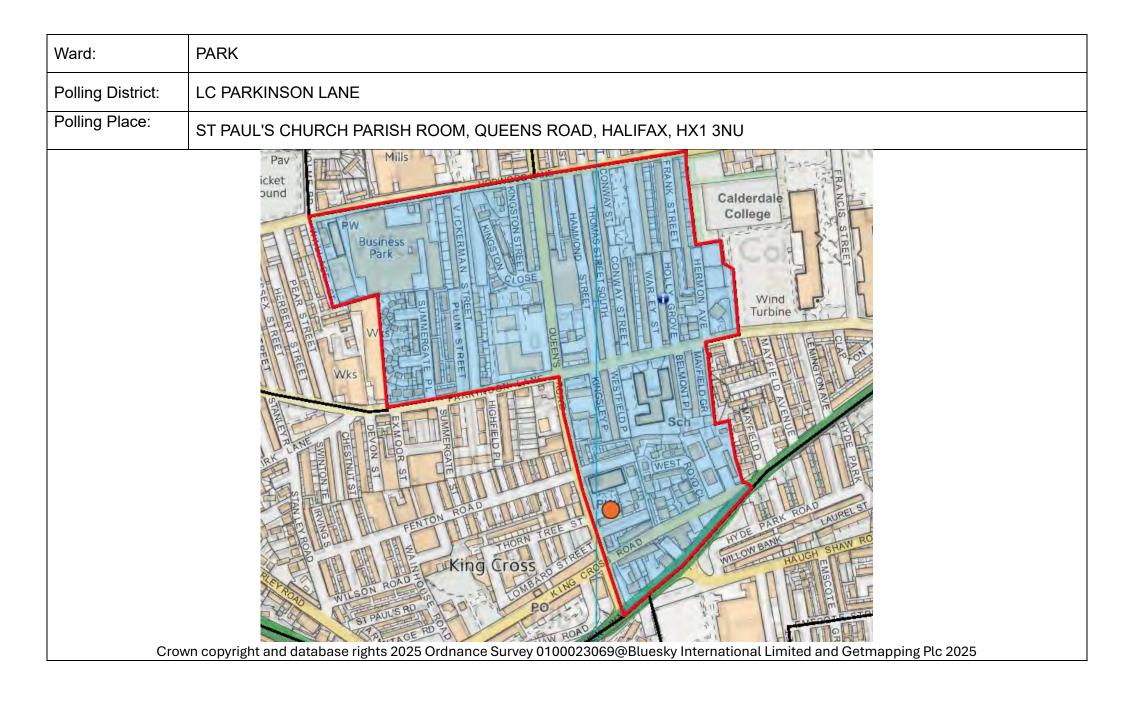

|
| Cro               | The set of th |







| Ward:             | PARK                                                                                                                 |  |  |  |  |  |  |  |  |  |  |
|-------------------|----------------------------------------------------------------------------------------------------------------------|--|--|--|--|--|--|--|--|--|--|
| Polling District: | LE2 GIBRALTAR No. 2                                                                                                  |  |  |  |  |  |  |  |  |  |  |
| Polling Place:    | ST HILDA'S CHURCH, GIBRALTAR ROAD, HALIFAX, HX1 4HE<br>See LE                                                        |  |  |  |  |  |  |  |  |  |  |
| Cr                | wn copyright and database rights 2025 Ordnance Survey 010023069@Bluesky International Li