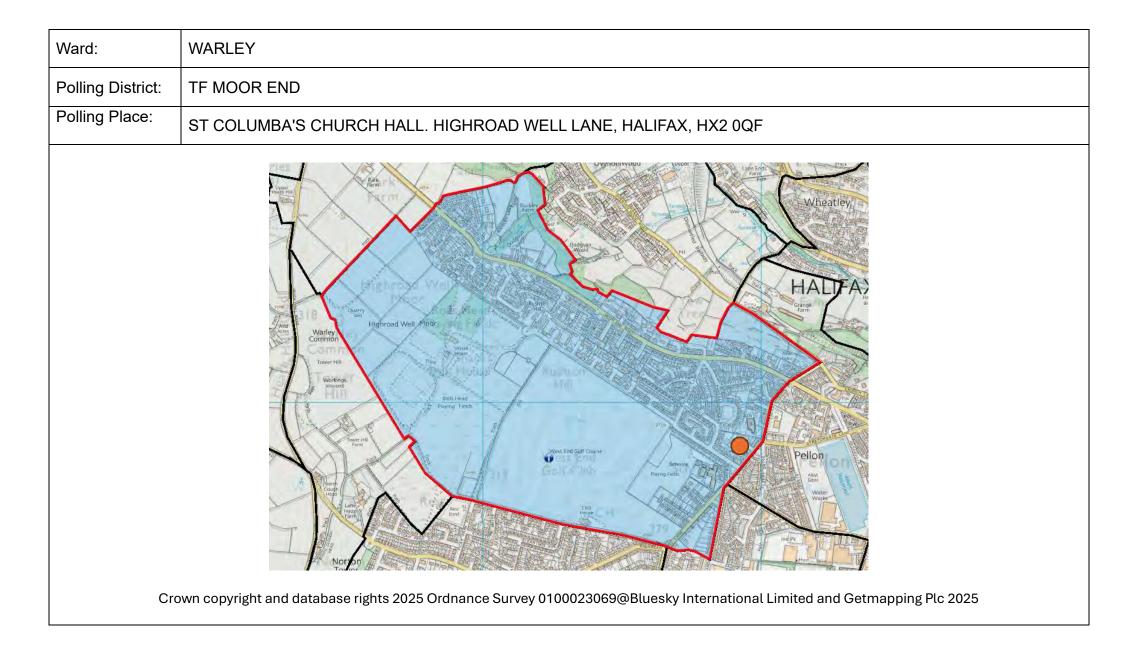

025 |

| Ward:             | WARLEY                                                                                                                 |  |  |  |  |  |
|-------------------|------------------------------------------------------------------------------------------------------------------------|--|--|--|--|--|
| Polling District: | TD WARLEY TOWN                                                                                                         |  |  |  |  |  |
| Polling Place:    | HALIFAX VANDALS RUFC, WARLEY TOWN LANE, WARLEY, HALIFAX, HX2 7SL                                                       |  |  |  |  |  |
| C                 | rou copyright and database rights 2025 Ordnane Survey 010002306/9Bluesky International Limited and Getmapping Ptc 2025 |  |  |  |  |  |