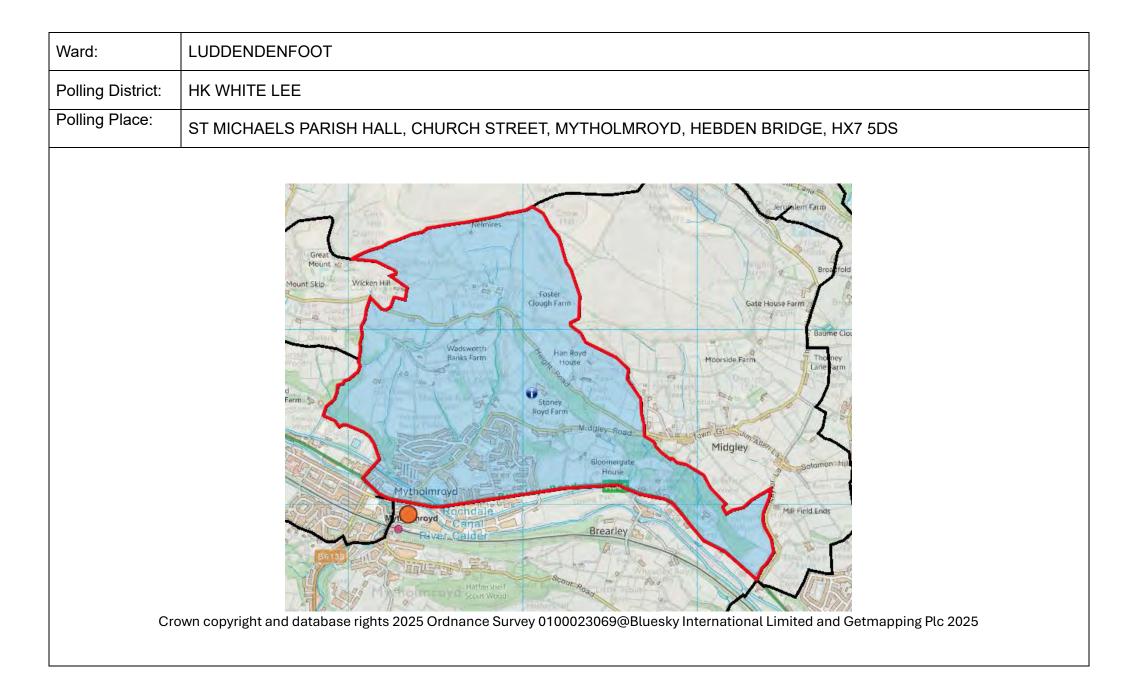

25 Ordnance Survey 0100230669@Eluesky International Limited and Getmapping Pc 2025 |

| Ward:             | LUDDENDENFOOT                                                                                                        |
|-------------------|----------------------------------------------------------------------------------------------------------------------|
| Polling District: | HE WARLEY WOOD                                                                                                       |
| Polling Place:    | LUDDENDENFOOT ACADEMY, BURNLEY ROAD, LUDDENDENFOOT, HALIFAX, HX2 6AU                                                 |
| Cr                | on copyright and database rights 2025 Ordnance Survey 010022069/Blues/J International Limited and Getmapping PL 2025 |













| NORTHO                      | NORTHOWRAM & SHELF WARD            |                                                                                         |                |              |                                                           |                                                                           |                                                                                                                                                                            |  |  |  |
|-----------------------------|------------------------------------|-----------------------------------------------------------------------------------------|----------------|--------------|-----------------------------------------------------------|-------------------------------------