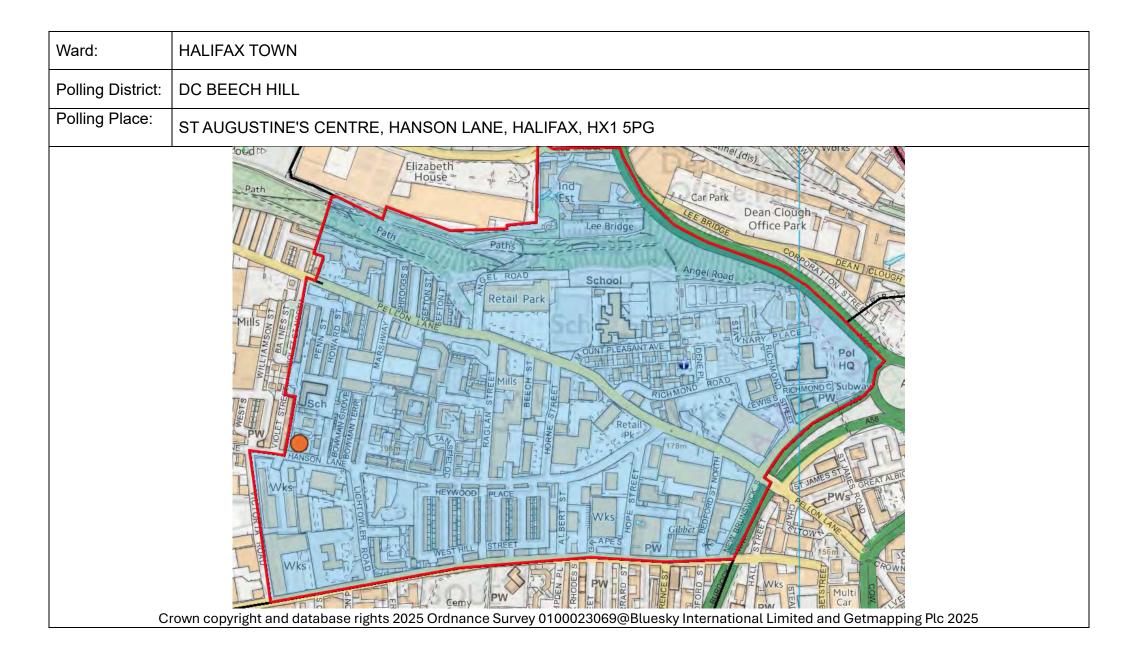

| DC | Beech Hill        | St Augustine's<br>Centre, Hanson<br>Lane, Halifax,<br>HX1 5PG                         | No | Halifax | 1629 | 1657 | Currently:<br>KE Polling District 'St Johns' in existing Park<br>Ward and<br>part KF Polling District 'Beech Hill' in existing<br>Park Ward.<br>Comments on proposals are welcomed.        |
|----|-------------------|---------------------------------------------------------------------------------------|----|---------|------|------|--------------------------------------------------------------------------------------------------------------------------------------------------------------------------------------------|
| DD | The Hebble        | St George's<br>Church Hall, St<br>George's Road,<br>Lee Mount,<br>Halifax,<br>HX1 5BU | No | Halifax | 740  | 740  | Currently:<br>part JB Polling District 'Lee Mount' in existing<br>Ovenden Ward and<br>JE Polling District 'The Hebble' in existing<br>Ovenden Ward.<br>Comments on proposals are welcomed. |
| DE | Boothtown<br>West | Boothtown<br>Methodist<br>Church Hall,<br>Boothtown,<br>HX3 6EU                       | No | Halifax | 1326 | 1326 | Currently:<br>part RC Polling District 'Boothtown' in existing<br>Town Ward.<br>Comments on proposals are welcomed.                                                                        |
| DF | Boothtown<br>East | Boothtown<br>Methodist<br>Church Hall,<br>Boothtown,<br>HX3 6EU                       | No | Halifax | 1269 | 1269 | Currently:<br>part RC Polling District 'Boothtown' in existing<br>Town Ward.<br>Comments on proposals are welcomed.                                                                        |
|    | HALIFAX TOWN WARD |                                                                                       |    |         | 8323 | 8374 |                                                                                                                                                                                            |