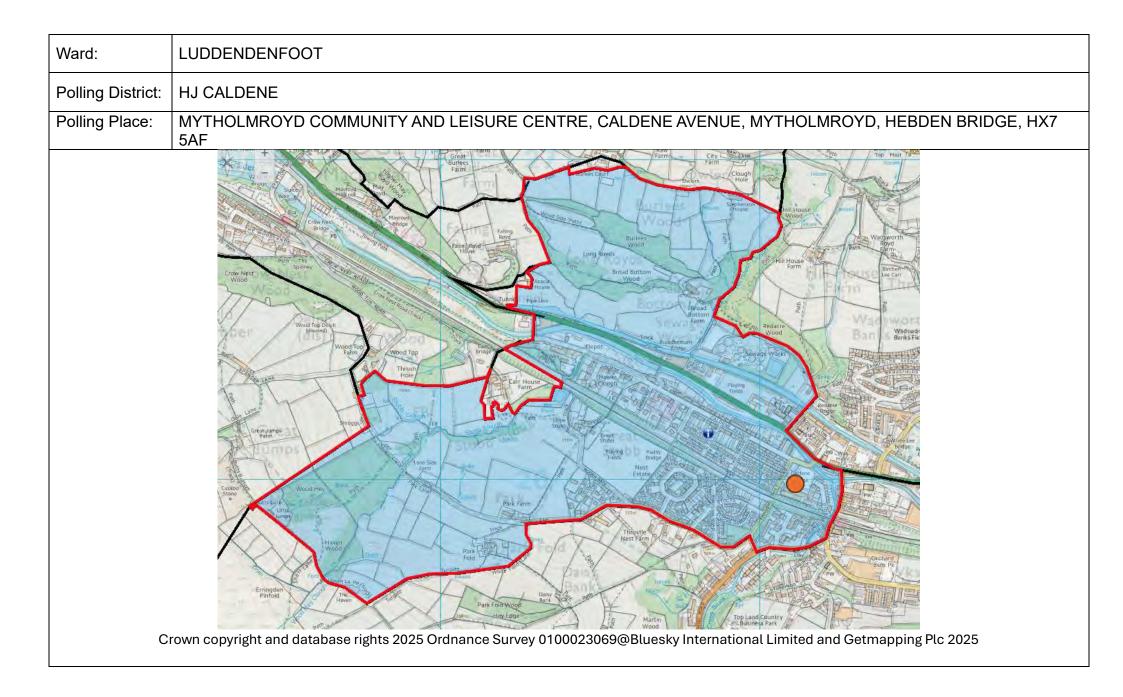

2025 Ordnance Survey 0100230669@Eluesky International Limited and Getmapping Pc 2025 |

| Ward:             | LUDDENDENFOOT                                                                                                        |
|-------------------|----------------------------------------------------------------------------------------------------------------------|
| Polling District: | HE WARLEY WOOD                                                                                                       |
| Polling Place:    | LUDDENDENFOOT ACADEMY, BURNLEY ROAD, LUDDENDENFOOT, HALIFAX, HX2 6AU                                                 |
| Cr                | on copyright and database rights 2025 Ordnance Survey 010022069/Blues/J International Limited and Getmapping PL 2025 |













| NORTHO                      | NORTHOWRAM & SHELF WARD            |                                                                                         |                |              |                                                           |                                                                           |                                                                                                                                                                            |  |  |  |
|-----------------------------|------------------------------------|-----------------------------------------------------------------------------------------|----------------|--------------|-----------------------------------------------------------|-----------------------------------