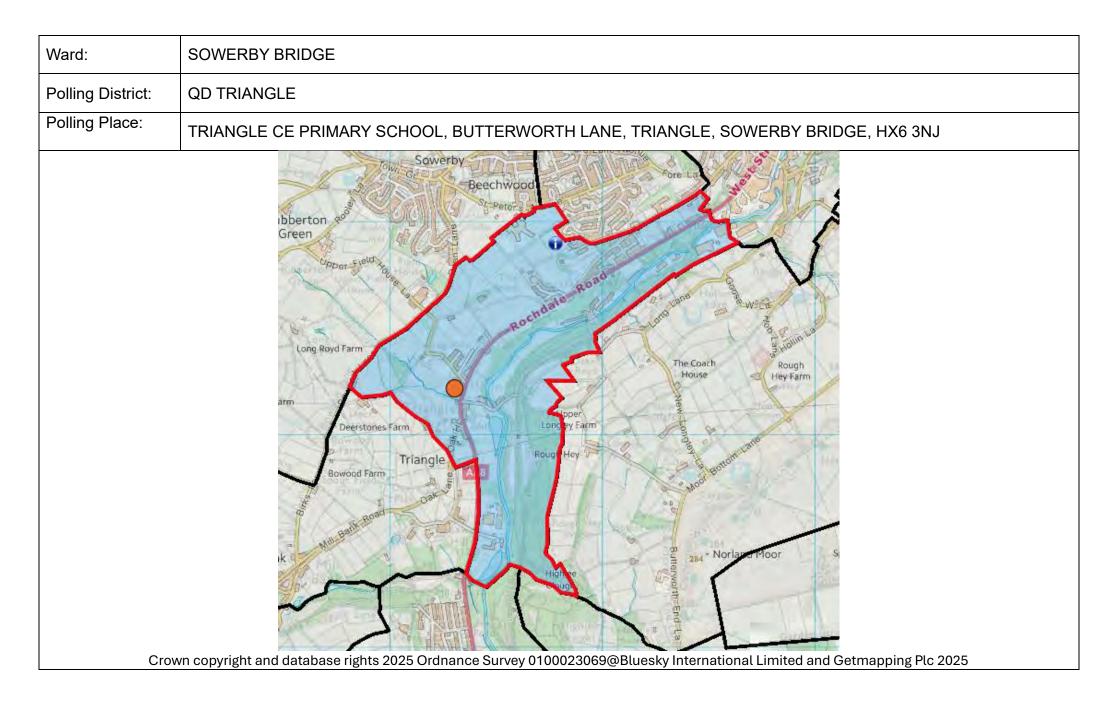

|  |  |  |  |  |  |  |  |



| Ward:             | SOWERBY BRIDGE                                                                                                          |
|-------------------|-------------------------------------------------------------------------------------------------------------------------|
| Polling District: | QE SOWERBY                                                                                                              |
| Polling Place:    | ST PETER'S COMMUNITY CENTRE, ST PETERS AVENUE, SOWERBY, SOWERBY BRIDGE, HX6 1HB                                         |
| C                 | rom copyright and database rights 2025 Ordnance Survey 0100023069@Bluesky International Limited and Getmapping Ptc 2025 |



| Ward:             | SOWERBY BRIDGE