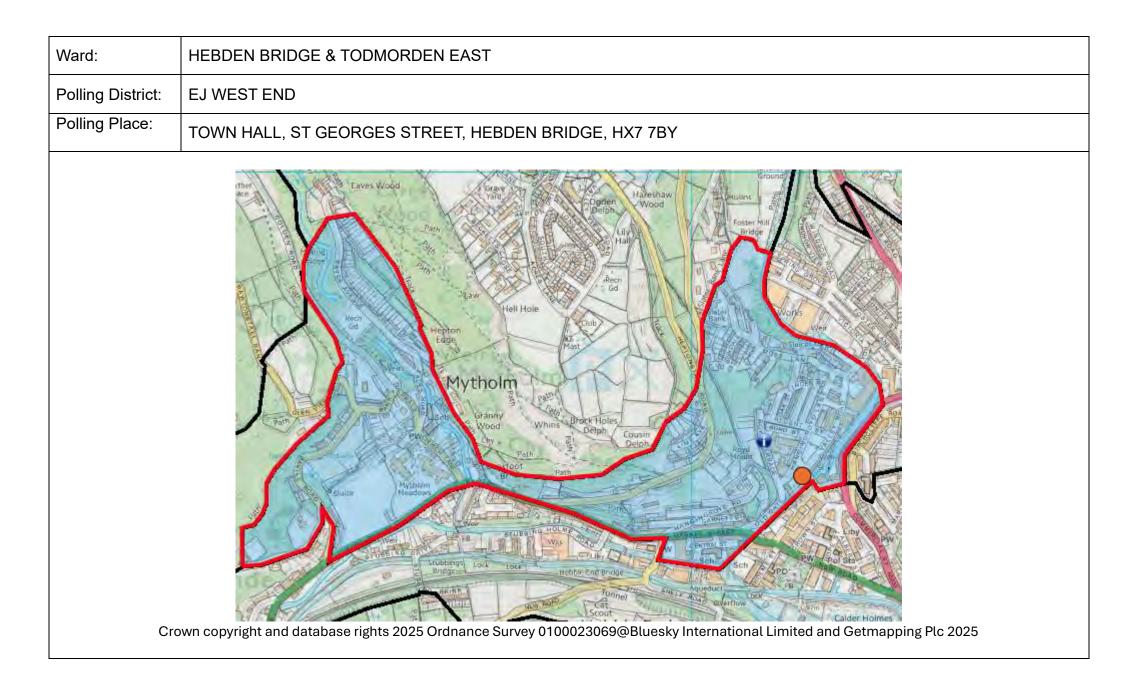

-----------------------------------------------------------------------------------------|--|--|--|--|--|--|--|--|
| Polling District: | EF STOODLEY                                                                                                               |  |  |  |  |  |  |  |  |
| Polling Place:    | CASTLE HILL SOCIAL CLUB, COACH HOUSE, 300 HALIFAX ROAD, TODMORDEN, OL14 5SR                                               |  |  |  |  |  |  |  |  |
|                   | by the copyright and database rights 2025 Ordnance Survey 010023069@Bluesky International Limited and Getmapping PIc 2025 |  |  |  |  |  |  |  |  |
|                   |                                                                                                                           |  |  |  |  |  |  |  |  |









| Ward:             | HEBDEN BRIDGE & TODMORDEN EAST                                                                                          |
|-------------------|-------------------------------------------------------------------------------------------------------------------------|
| Polling District: | EL COLDEN                                                                                                               |
| Polling Place:    | BLACKSHAWHEAD METHODIST SUNDAY SCHOOL, OLD SHAW LANE, BLACKSHAWHEAD, HEBDEN BRIDGE, HX7 7JY                             |
| C                 | rown copyright and database rights 2025 Ordnance Survey 0100023069@Bluesky International Limited and Getmapping Pc 2025 |

| Ward:             | HEBDEN BRIDGE & TODMORDEN EAST