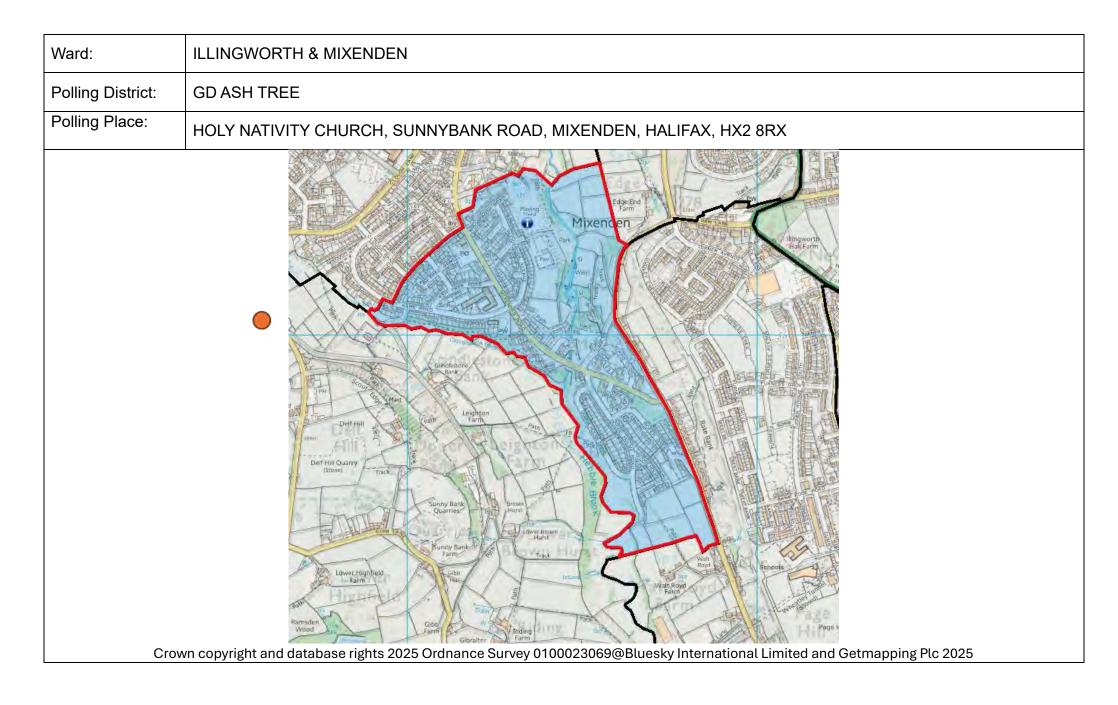

ard:             | ILLINGWORTH & MIXENDEN                                                                                                |  |  |  |  |  |  |
|-------------------|-----------------------------------------------------------------------------------------------------------------------|--|--|--|--|--|--|
| Polling District: | GB BRADSHAW                                                                                                           |  |  |  |  |  |  |
| Polling Place:    | ST JOHN'S PARISH CENTRE, PAVEMENT LANE, BRADSHAW, HALIFAX, HX2 9JJ                                                    |  |  |  |  |  |  |
| C                 | row ropyright and database rights 2025 Ordnance Survey Old002306@Bluesky International Limited and Getmapping Pt 2025 |  |  |  |  |  |  |







| Ward:             | ILLINGWORTH & MIXENDEN                                                                                      |
|-------------------|-------------------------------------------------------------------------------------------------------------|
| Polling District: | GF ABBEY PARK                                                                                               |
| Polling Place:    | ILLINGWORTH MOOR METHODIST CHURCH, KEIGHLEY ROAD, ILLINGWORTH, HALIFAX, HX2<br>9LL                          |
| Crown copyrigh    | t and database rights 2025 Ordnance Survey 0100023069@Bluesky International Limited and Getmapping Pic 2025 |

| LUDDEN                      | LUDDENDENFOOT WARD                 |