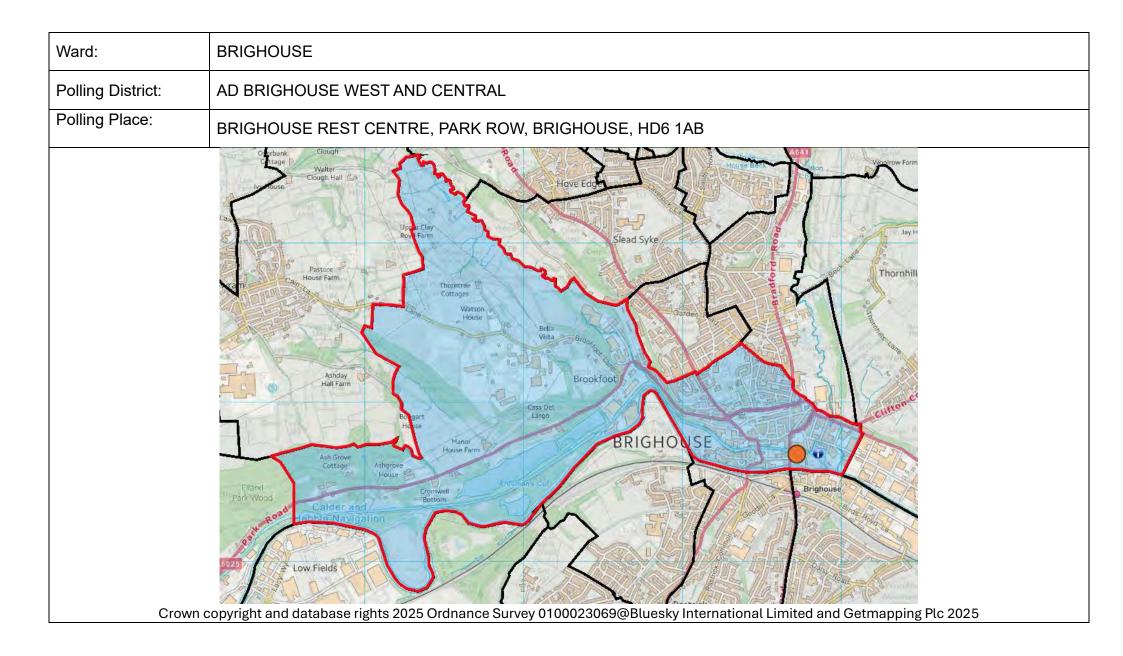

| AD  | Brighouse<br>West &<br>Central | Brighouse Rest<br>Centre, Park<br>Row, Brighouse,<br>HD6 1AB                                  | No | Calder Valley | 1461 | 1461 | Currently AE Polling District Current name<br>'Brighouse Central'.<br>Polling District to be re-named to better<br>indicate its position within the new Brighouse<br>Ward.<br>No changes proposed to this polling district<br>area or polling station but would welcome<br>comments on the current arrangements.                       |
|-----|--------------------------------|-----------------------------------------------------------------------------------------------|----|---------------|------|------|----------------------------------------------------------------------------------------------------------------------------------------------------------------------------------------------------------------------------------------------------------------------------------------------------------------------------------------|
| AE1 | Hove Edge<br>No. 1             | Crow Nest Golf<br>Club, The Club<br>House, Coach<br>Road, Hove<br>Edge, Brighouse,<br>HD6 2LN | No | Calder Valley | 1322 | 1709 | Currently AC Polling District 'Slead Syke' in<br>existing Brighouse Ward.<br>Polling District to be re-named to better<br>indicate its location.<br>It is necessary to create additional Polling<br>Districts to reflect ward boundary changes and<br>to enable the production of registers on both<br>the new and the old structures. |
| AE2 | Hove Edge<br>No. 2             | Crow Nest Golf<br>Club, The Club<br>House, Coach<br>Road, Hove<br>Edge, Brighouse,<br>HD6 2LN | No | Calder Valley | 287  | 287  | Currently part EE Polling District 'St Chad's' in<br>the existing Hipperholme & Lightcliffe Ward.<br>It is necessary to create additional Polling<br>Districts to reflect ward boundary changes and<br>to enable the production of registers on both<br>the new and the old structures.                                                |
| AE3 | Hove Edge<br>No. 3             | Crow Nest Golf<br>Club, The Club<br>House, Coach<br>Road, Hove<br>Edge, Brighouse,<br>HD6 2LN | No | Calder Valley | 24   | 24   | Currently part ED Polling District 'Lightcliffe' in<br>the existing Hipperholme & Lightcliffe Ward.<br>It is necessary to create additional Polling<br>Districts to reflect ward boundary changes and<br>to enable the production of registers on both<br>the new and the old structures.                                              |