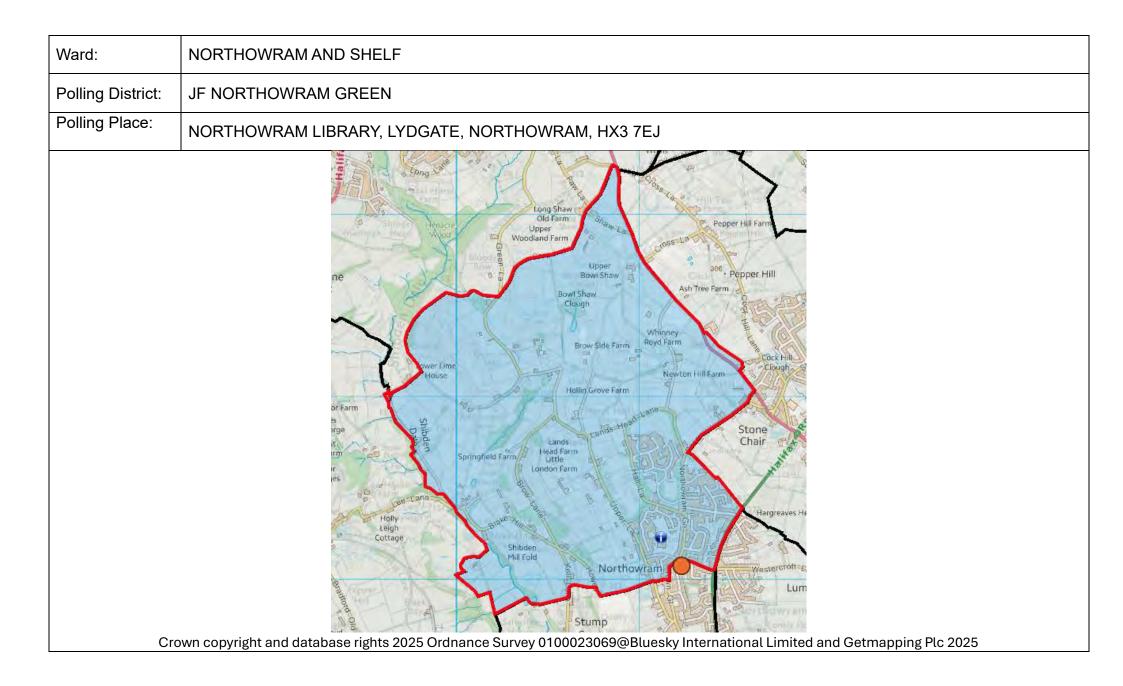

| Ward:             | NORTHOWRAM AND SHELF                                                                                              |  |  |  |  |  |  |  |
|-------------------|-------------------------------------------------------------------------------------------------------------------|--|--|--|--|--|--|--|
| Polling District: | JC HEDGE TOP                                                                                                      |  |  |  |  |  |  |  |
| Polling Place:    | HEDGE TOP CRICKET CLUB, WESTERCROFT LANE, NORTHOWRAM, HX3 7EN                                                     |  |  |  |  |  |  |  |
| Cr                | wn copyright and database rights 2025 Ordnance Survey Ofdoorage@Buesky International Limited and Setting pre 2025 |  |  |  |  |  |  |  |







| OVENDE                      | OVENDEN WARD                       |                                                                                        |                |              |                                                           |                                                                           |                                                                                                                                                                   |  |  |  |
|-----------------------------|------------------------------------|----------------------------------------------------------------------------------------|----------------|--------------|-----------------------------------------------------------|--------------------------------------------------