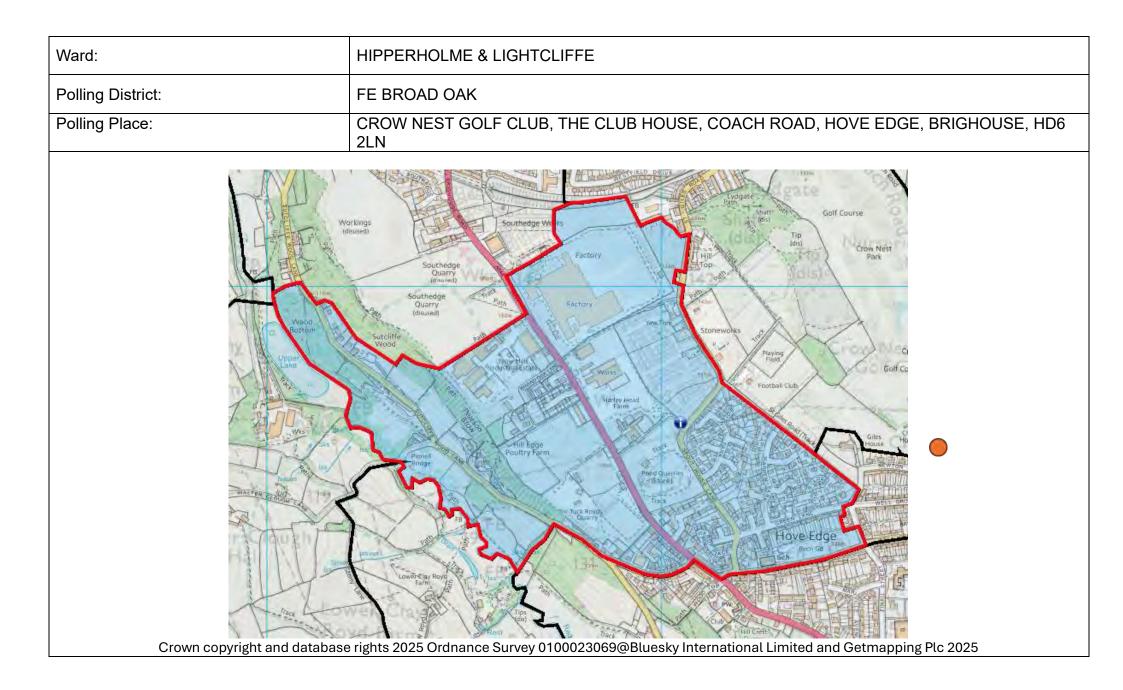

| BRIGHOUSE                                                                      |  |  |  |  |  |  |  |  |  |
|--------------------------------------------------------------------------------|--|--|--|--|--|--|--|--|--|
| AE1 HOVE EDGE No.1                                                             |  |  |  |  |  |  |  |  |  |
| CROW NEST GOLF CLUB, THE CLUB HOUSE, COACH ROAD, HOVE EDGE, BRIGHOUSE, HD6 2LN |  |  |  |  |  |  |  |  |  |
|                                                                                |  |  |  |  |  |  |  |  |  |
|                                                                                |  |  |  |  |  |  |  |  |  |