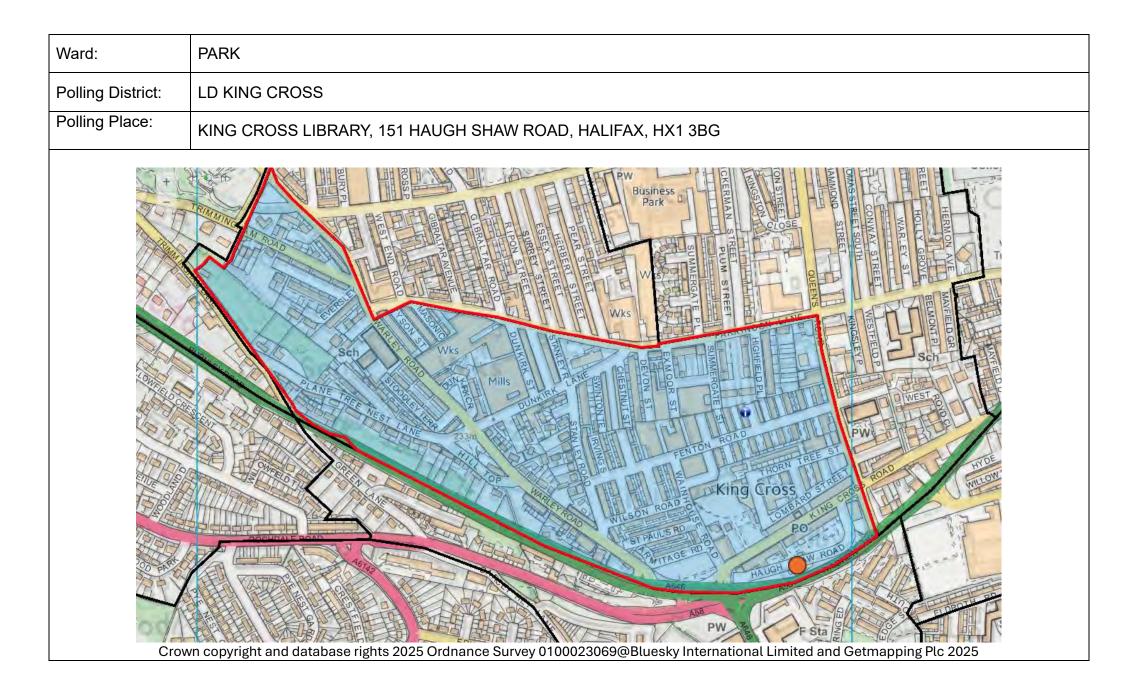

|
| Cro               | The set of th |







| Ward:             | PARK                                                                                                                 |  |  |  |  |  |  |  |  |  |  |
|-------------------|----------------------------------------------------------------------------------------------------------------------|--|--|--|--|--|--|--|--|--|--|
| Polling District: | LE2 GIBRALTAR No. 2                                                                                                  |  |  |  |  |  |  |  |  |  |  |
| Polling Place:    | ST HILDA'S CHURCH, GIBRALTAR ROAD, HALIFAX, HX1 4HE<br>See LE                                                        |  |  |  |  |  |  |  |  |  |  |
| Cr                | wn copyright and database rights 2025 Ordnance Survey 010023069@Bluesky International Limi