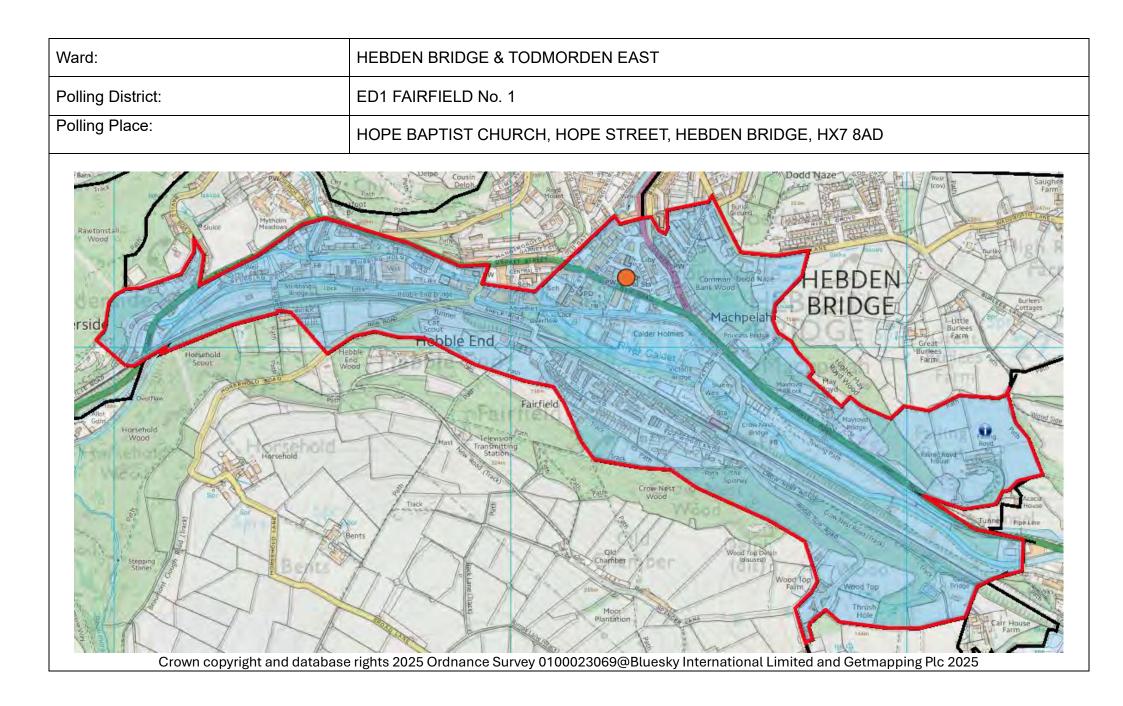

| FD | Leeds Road                     | Christ Church<br>Centre, Leeds<br>Road, Lightcliffe,<br>Halifax,<br>HX3 8NU                       | No | Calder Valley        | 1869 | 1873 | Currently:<br>EA Polling District 'Leeds Road' of existing<br>Hipperholme & Lightcliffe Ward.<br>No changes proposed to polling district<br>area, name or polling station but would<br>welcome comments on the current<br>arrangements.  |
|----|--------------------------------|---------------------------------------------------------------------------------------------------|----|----------------------|------|------|------------------------------------------------------------------------------------------------------------------------------------------------------------------------------------------------------------------------------------------|
| FE | Broad Oak                      | Crow Nest Golf<br>Club, The Club<br>House, Coach<br>Road, Hove<br>Edge,<br>Brighouse,<br>HD6 2LN  | No | Calder Valley        | 1075 | 1134 | Currently:<br>EE Polling District 'St Chad's' of existing<br>Hipperholme & Lightcliffe Ward.<br>No changes proposed to polling district<br>area or polling station but would welcome<br>comments on the current arrangements.            |
| FF | Hipperholme                    | Christ Church<br>(Hipperholme<br>site), Brighouse<br>Road,<br>Hipperholme,<br>Halifax,<br>HX3 8AA | No | Calder Valley        | 1915 | 2395 | Currently:<br>EB Polling District 'Hipperholme' of existing<br>Hipperholme & Lightcliffe Ward.<br>No changes proposed to polling district<br>area, name or polling station but would<br>welcome comments on the current<br>arrangements. |
|    | HIPPERHOLME & LIGHTCLIFFE WARD |                                                                                                   |    | Electorate<br>Totals | 8987 | 9562 |                                                                                                                                                                                                                                          |

| Ward:             | HIPPERHOLME & LIGHTCLIFFE                                                                                               |  |  |  |  |  |  |  |
|-------------------|-------------------------------------------------------------------------------------------------------------------------|--|--|--|--|--|--|--|
| Polling District: | A NORWOOD GREEN                                                                                                         |  |  |  |  |  |  |  |
| Polling Place:    | NORWOOD GREEN VILLAGE HALL, VILLAGE STREET, NORWOOD GREEN, HALIFAX, HX3 8QG                                             |  |  |  |  |  |  |  |
| Cr                | own copyright and database rights 2025 Ordnance Survey 0100023069@Bluesky International Limited and Getmapping Plc 2025 |  |  |  |  |  |  |  |

| Ward:             | HIPPERHOLME & LIGHTCLIFFE                                                                                                                                                                                                                                                                                                                                                                                                                                                                                                                                                                                                                                                                                                                                                                                                                                                                                                                                                                                                                                                                                                                                                                                                                                                                                                                                                                                                                                                                                                                                                                                                                                                                                                                                                                                                                                                                                                                                                                                                                                                                                                      |  |  |  |  |  |
|-------------------|--------------------------------------------------------------------------------------------------------------------------------------------------------------------------------------------------------------------------------------------------------------------------------------------------------------------------------------------------------------------------------------------------------------------------------------------------------------------------------------------------------------------------------------------------------------------------------------------------------------------------------------------------------------------------------------------------------------------------------------------------------------------------------------------------------------------------------------------------------------------------------------------------------------------------------------------------------------------------------------------------------------------------------------------------------------------------------------------------------------------------------------------------------------------------------------------------------------------------------------------------------------------------------------------------------------------------------------------------------------------------------------------------------------------------------------------------------------------------------------------------------------------------------------------------------------------------------------------------------------------------------------------------------------------------------------------------------------------------------------------------------------------------------------------------------------------------------------------------------------------------------------------------------------------------------------------------------------------------------------------------------------------------------------------------------------------------------------------------------------------------------|--|--|--|--|--|
| Polling District: | FD LEEDS ROAD                                                                                                                                                                                                                                                                                                                                                                                                                                                                                                                                                                                                                                                                                                                                                                                                                                                                                                                                                                                                                                                                                                                                                                                                                                                                                                                                                                                                                                                                                                                                                                                                                                                                                                                                                                                                                                                                                                                                                                                                                                                                                                                  |  |  |  |  |  |
| Polling Place:    | CHRIST CHURCH CENTRE, LEEDS ROAD, LIGHTCLIFFE, HALIFAX, HX3 8NU                                                                                                                                                                                                                                                                                                                                                                                                                                                                                                                                                                                                                                                                                                                                                                                                                                                                                                                                                                                                                                                                                                                                                                                                                                                                                                                                                                                                                                                                                                                                                                                                                                                                                                                                                                                                                                                                                                                                                                                                                                                                |  |  |  |  |  |
|                   | The Case of the Ca |  |  |  |  |  |
| Crown copyright   | t and database rights 2025 Ordnance Survey 0100023069@Bluesky International Limited and Getmapping Plc 2025                                                                                                                                                                                                                                                                                                                                                                                                                                                                                                                                                                                                                                                                                                                                                                                                                                                                                                                                                                                                                                                                                                                                                                                                                                                                                                                                                                                                                                                                                                                                                                                                                                                                                                                                                                                                                                                                                                                                                                                                                    |  |  |  |  |  |