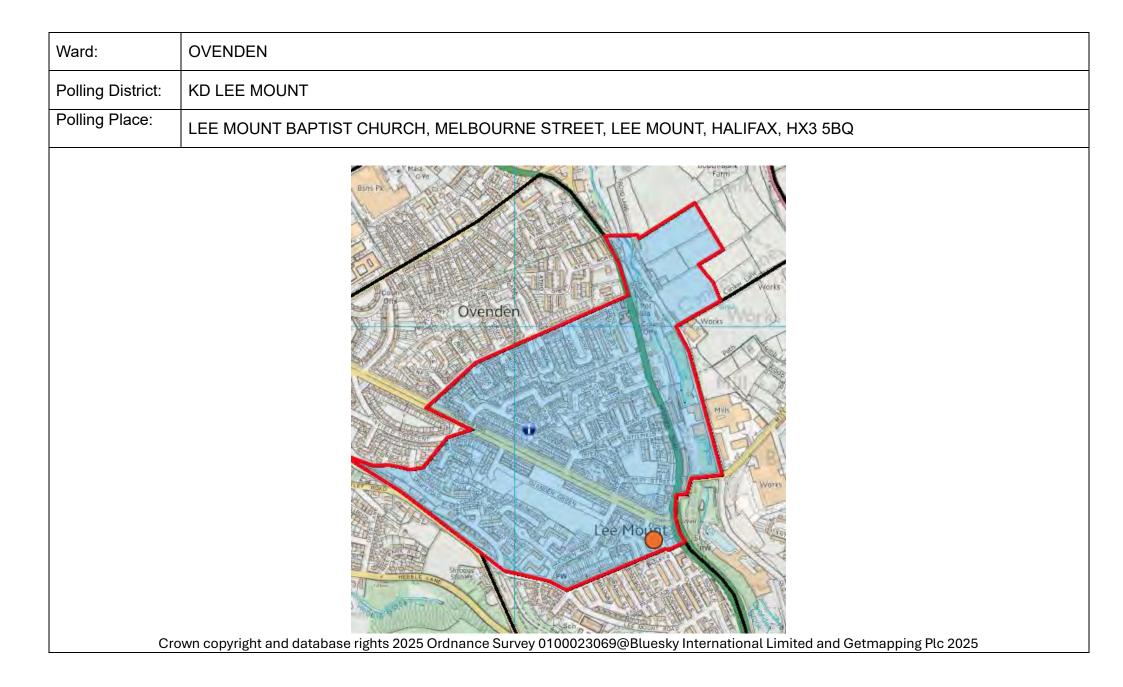

als. |





| Ward:             | OVENDEN                                                                                                               |  |  |  |  |  |
|-------------------|-----------------------------------------------------------------------------------------------------------------------|--|--|--|--|--|
| Polling District: | KB MOORSIDE                                                                                                           |  |  |  |  |  |
| Polling Place:    | HALIFAX RUFC, OVENDEN PARK, KEIGHLEY ROAD HALIFAX, HX2 8AR                                                            |  |  |  |  |  |
| Cr                | we copyright and etabase rights 2025 Ordenece Survey Of 0023069@Etubes / International Limited and Etempsing Pts 2025 |  |  |  |  |  |







| Ward: C             | OVENDEN                                                                                                               |  |  |  |  |  |
|---------------------|-----------------------------------------------------------------------------------------------------------------------|--|--|--|--|--|
| Polling District: K | KF DEANFIELD                                                                                                          |  |  |  |  |  |
| Polling Place: F    | FOREST COTTAGE COMMUNITY CENTRE, COUSIN LANE, HALIFAX, HX2 9AD                                                        |  |  |  |  |  |
| Crowr               | n copyright and database rights 2025 Ordnance Survey 0100023069@Bluesky International Limited and Getmapping Plc 2025 |  |  |  |  |  |