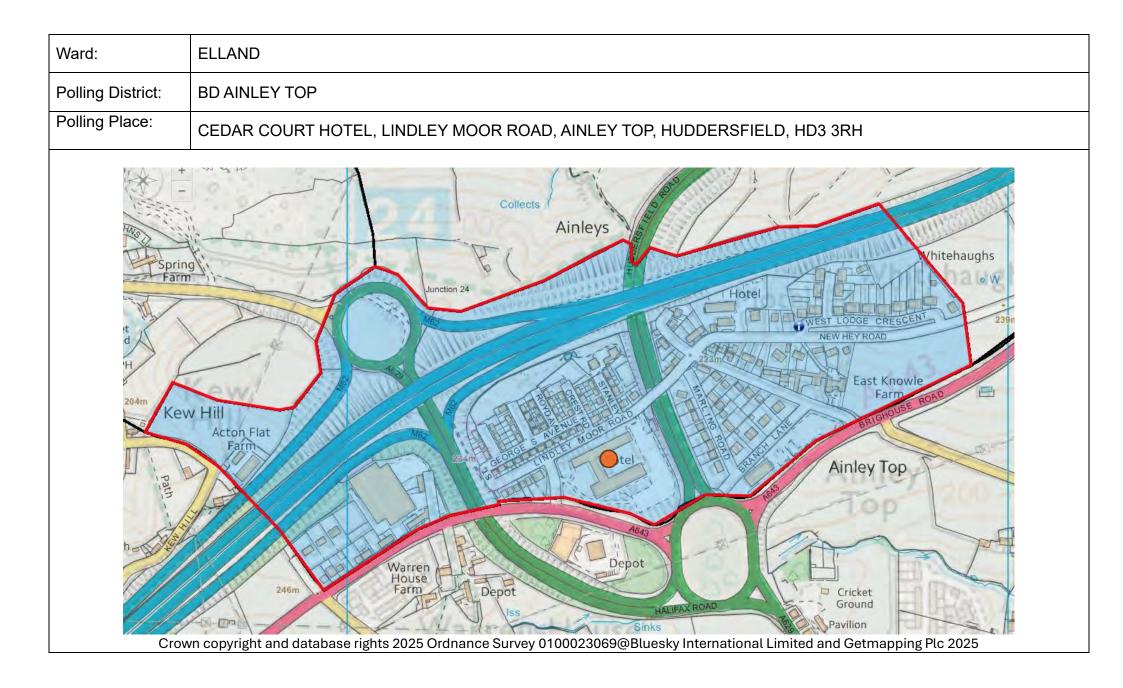

| ELLAND                      | ELLAND WARD                        |                                                                                                   |                |               |                                                           |                                                                           |                                                                                                                                                                                                                                                                                            |  |  |
|-----------------------------|------------------------------------|---------------------------------------------------------------------------------------------------|----------------|---------------|-----------------------------------------------------------|---------------------------------------------------------------------------|--------------------------------------------------------------------------------------------------------------------------------------------------------------------------------------------------------------------------------------------------------------------------------------------|--|--|
| POLLING<br>DISTRICT<br>CODE | POLLING<br>DISTRICT/<br>PLACE NAME | POLLING<br>STATION                                                                                | PARISH<br>AREA | CONSTITUENCY  | ELECTORATE<br>(as at 1 <sup>st</sup><br>December<br>2024) | TOTAL<br>ELECTORATE<br>including<br>LOCAL PLAN<br>PROJECTED<br>ELECTORATE | COMMENTS                                                                                                                                                                                                                                                                                   |  |  |
| ВА                          | Westgate                           | Bethesda<br>Methodist<br>Church, Victoria<br>Road, Elland,<br>HX5 0AB                             | No             | Calder Valley | 1858                                                      | 2233                                                                      | Currently CB 'Westgate' and part CD 'Savile<br>Road' Polling Districts in existing Elland Ward.<br>No changes proposed to polling district name or<br>polling station but would welcome comments on<br>the current arrangements but would welcome<br>comments on the current arrangements. |  |  |
| BB                          | Old Earth                          | Huddersfield<br>Amateur FC<br>Club House, Old<br>Earth, Lower<br>Edge Road,<br>Elland,<br>HX5 9ES | No             | Calder Valley | 1656                                                      | 2080                                                                      | Currently CE 'Old Earth' Polling District in<br>existing Elland Ward.<br>No changes proposed to polling district area,<br>name or polling station but would welcome<br>comments on the current arrangements.                                                                               |  |  |
| BC                          | Elland<br>Central                  | Southgate<br>Methodist<br>Church,<br>Langdale Street,<br>Elland,<br>HX5 0JL                       | No             | Calder Valley | 2078                                                      | 2250                                                                      | Currently part CA 'Upper Edge' and CC 'Elland<br>Central' Polling District part in existing Elland<br>Ward.<br>No changes to proposed polling district name or<br>polling station but would welcome comments on<br>the current arrangements.                                               |  |  |
| BD                          | Ainley Top                         | Cedar Court<br>Hotel, Lindley<br>Moor Road,<br>Ainley Top,<br>Huddersfield,<br>HD3 3RH            | No             | Calder Valley | 398                                                       | 398                                                                       | Currently CF 'Ainley Top' Polling District in<br>existing Elland Ward.<br>No changes proposed to polling district area,<br>name or polling station but would welcome<br>comments on the current arrangements.                                                                              |  |  |