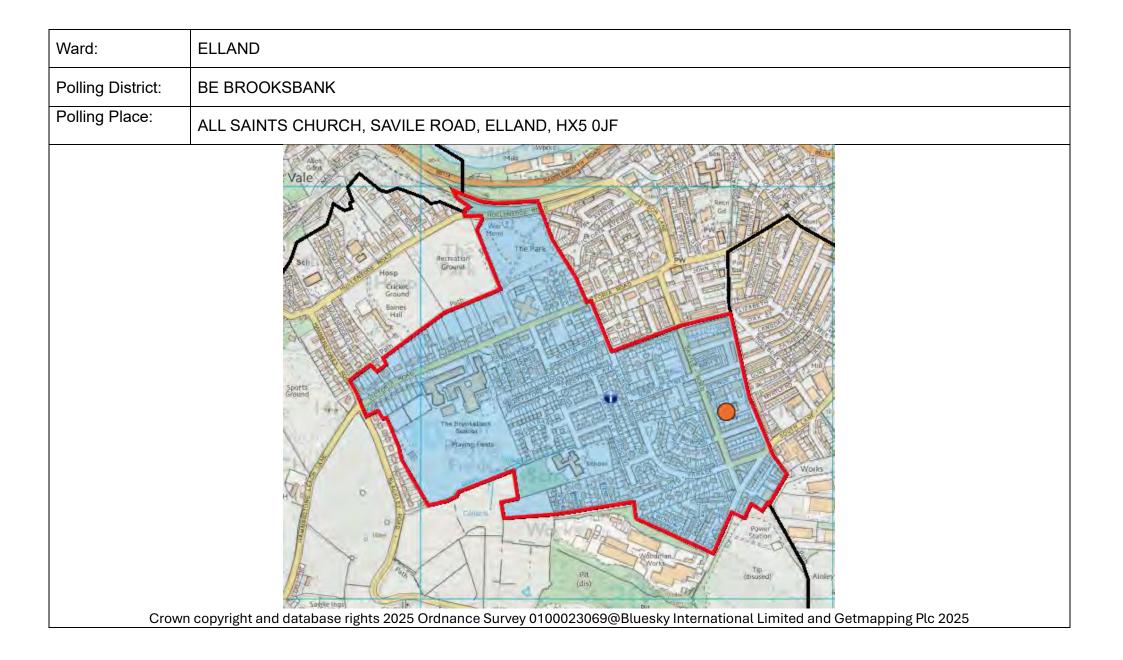

| BE | Brooksbank  | All Saints<br>Church, Savile<br>Road, Elland,<br>HD5 0JF | No | Calder Valley        | 1577 | 1577 | Currently part CD 'Savile Road' and part CG<br>'Brooksbank' Polling Districts in existing Elland<br>Ward.<br>No changes proposed to polling district name or<br>polling station but would welcome comments on<br>the current arrangements. |
|----|-------------|----------------------------------------------------------|----|----------------------|------|------|--------------------------------------------------------------------------------------------------------------------------------------------------------------------------------------------------------------------------------------------|
|    | ELLAND WARD |                                                          |    | Electorate<br>Totals | 7567 | 8538 |                                                                                                                                                                                                                                            |