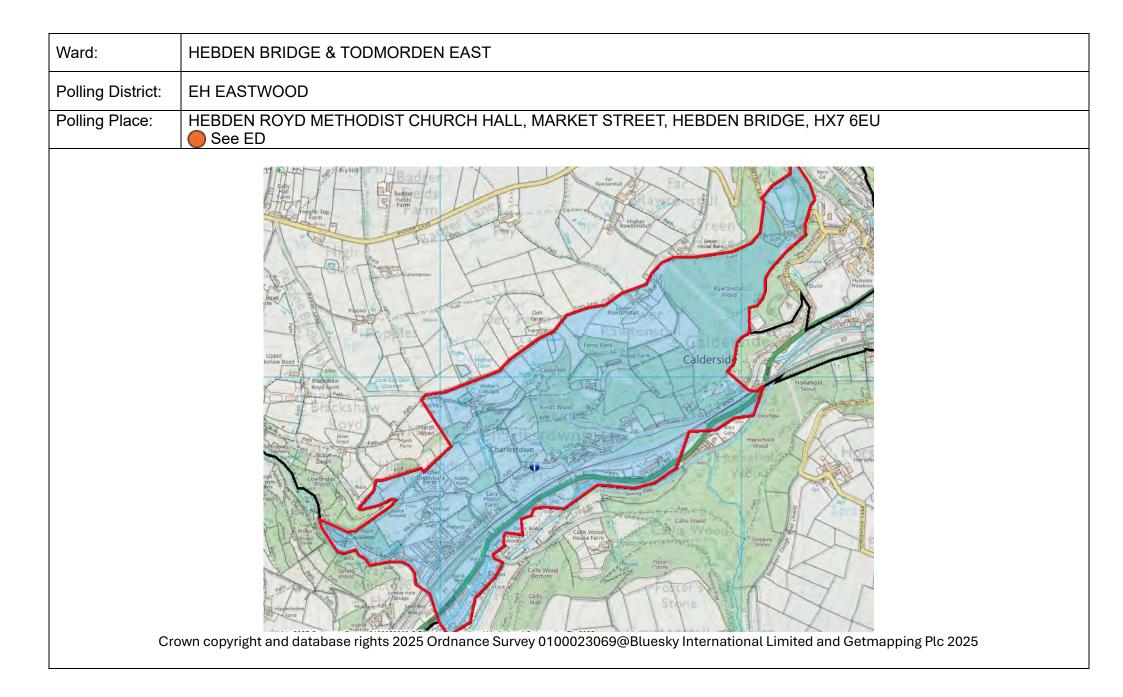

| FD | Leeds Road                     | Christ Church<br>Centre, Leeds<br>Road, Lightcliffe,<br>Halifax,<br>HX3 8NU                       | No | Calder Valley        | 1869 | 1873 | Currently:<br>EA Polling District 'Leeds Road' of existing<br>Hipperholme & Lightcliffe Ward.<br>No changes proposed to polling district<br>area, name or polling station but would<br>welcome comments on the current<br>arrangements.  |
|----|--------------------------------|---------------------------------------------------------------------------------------------------|----|----------------------|------|------|------------------------------------------------------------------------------------------------------------------------------------------------------------------------------------------------------------------------------------------|
| FE | Broad Oak                      | Crow Nest Golf<br>Club, The Club<br>House, Coach<br>Road, Hove<br>Edge,<br>Brighouse,<br>HD6 2LN  | No | Calder Valley        | 1075 | 1134 | Currently:<br>EE Polling District 'St Chad's' of existing<br>Hipperholme & Lightcliffe Ward.<br>No changes proposed to polling district<br>area or polling station but would welcome<br>comments on the current arrangements.            |
| FF | Hipperholme                    | Christ Church<br>(Hipperholme<br>site), Brighouse<br>Road,<br>Hipperholme,<br>Halifax,<br>HX3 8AA | No | Calder Valley        | 1915 | 2395 | Currently:<br>EB Polling District 'Hipperholme' of existing<br>Hipperholme & Lightcliffe Ward.<br>No changes proposed to polling district<br>area, name or polling station but would<br>welcome comments on the current<br>arrangements. |
|    | HIPPERHOLME & LIGHTCLIFFE WARD |                                                                                                   |    | Electorate<br>Totals | 8987 | 9562 |                                                                                                                                                                                                                                          |

| Ward:             | HIPPERHOLME & LIGHTCLIFFE                                                                                               |  |  |  |  |  |  |  |
|-------------------|-------------------------------------------------------------------------------------------------------------------------|--|--|--|--|--|--|--|
| Polling District: | A NORWOOD GREEN                                                                                                         |  |  |  |  |  |  |  |
| Polling Place:    | NORWOOD GREEN VILLAGE HALL, VILLAGE STREET, NORWOOD GREEN, HALIFAX, HX3 8QG                                             |  |  |  |  |  |  |  |
| Cr                | own copyright and database rights 2025 Ordnance Survey 0100023069@Bluesky International Limited and Getmapping Plc 2025 |  |  |  |  |  |  |  |

| Ward:             | HIPPERHOLME & LIGHTCLIFFE                                                                                                                                                                                                                                                                                                                                                                                                                                                                                                                                                                                                                                                                                                                                                                                                                                                                                                                                                                                                                                                                                                                                                                                                                                                                                                                                                                                                                                                                                                                                                                                                                                                                                                                                                                                                                                                                                                                                                                                                                                                                                                      |  |  |  |  |  |
|-------------------|--------------------------------------------------------------------------------------------------------------------------------------------------------------------------------------------------------------------------------------------------------------------------------------------------------------------------------------------------------------------------------------------------------------------------------------------------------------------------------------------------------------------------------------------------------------------------------------------------------------------------------------------------------------------------------------------------------------------------------------------------------------------------------------------------------------------------------------------------------------------------------------------------------------------------------------------------------------------------------------------------------------------------------------------------------------------------------------------------------------------------------------------------------------------------------------------------------------------------------------------------------------------------------------------------------------------------------------------------------------------------------------------------------------------------------------------------------------------------------------------------------------------------------------------------------------------------------------------------------------------------------------------------------------------------------------------------------------------------------------------------------------------------------------------------------------------------------------------------------------------------------------------------------------------------------------------------------------------------------------------------------------------------------------------------------------------------------------------------------------------------------|--|--|--|--|--|
| Polling District: | FD LEEDS ROAD                                                                                                                                                                                                                                                                                                                                                                                                                                                                                                                                                                                                                                                                                                                                                                                                                                                                                                                                                                                                                                                                                                                                                                                                                                                                                                                                                                                                                                                                                                                                                                                                                                                                                                                                                                                                                                                                                                                                                                                                                                                                                                                  |  |  |  |  |  |
| Polling Place:    | CHRIST CHURCH CENTRE, LEEDS ROAD, LIGHTCLIFFE, HALIFAX, HX3 8NU                                                                                                                                                                                                                                                                                                                                                                                                                                                                                                                                                                                                                                                                                                                                                                                                                                                                                                                                                                                                                                                                                                                                                                                                                                                                                                                                                                                                                                                                                                                                                                                                                                                                                                                                                                                                                                                                                                                                                                                                                                                                |  |  |  |  |  |
|                   | The Case of the Ca |  |  |  |  |  |
| Crown copyright   | t and database rights 2025 Ordnance Survey 0100023069@Bluesky International Limited and Getmapping Plc 2025                                                                                                                                                                                                                                                                                                                                                                                                                                                                                                                                                                                                                                                                                                                                                                                                                                                                                                                                                                                                                                                                                                                                                                                                                                                                                                                                                                                                                                                                                                                                                                                                                                                                                                                                                                                                                                                                                                                                                                                                                    |  |  |  |  |  |