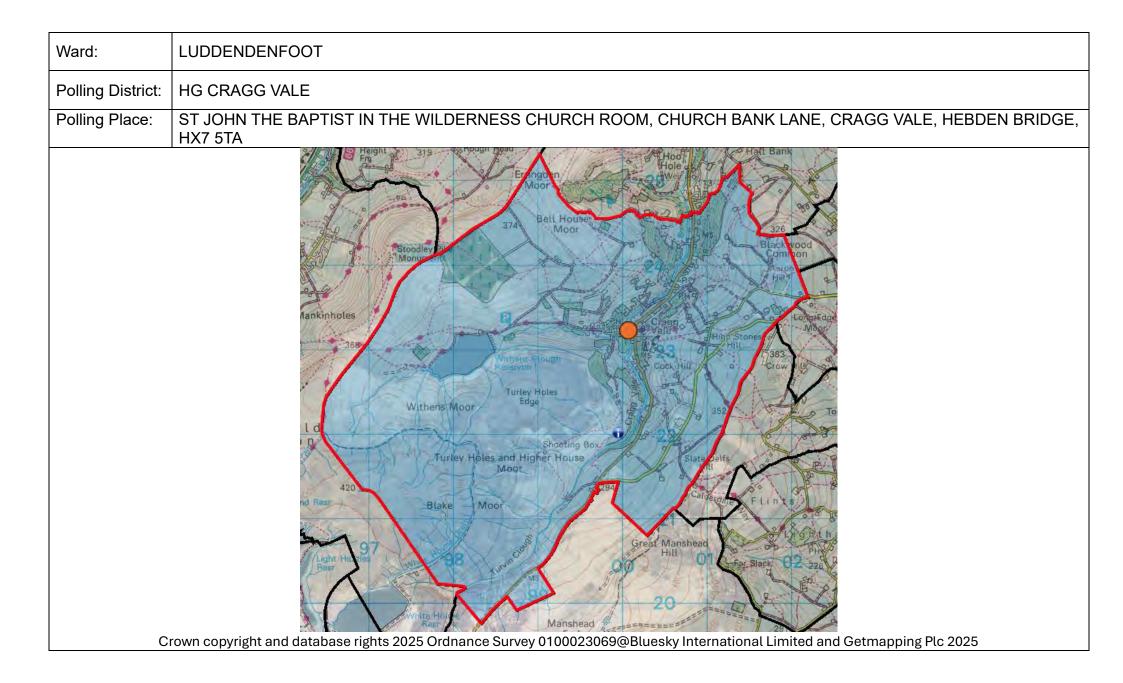

hts 2025 Ordnance Survey 0100230669@Eluesky International Limited and Getmapping Pc 2025 |

| Ward:             | LUDDENDENFOOT                                                                                                        |
|-------------------|----------------------------------------------------------------------------------------------------------------------|
| Polling District: | HE WARLEY WOOD                                                                                                       |
| Polling Place:    | LUDDENDENFOOT ACADEMY, BURNLEY ROAD, LUDDENDENFOOT, HALIFAX, HX2 6AU                                                 |
| Cr                | on copyright and database rights 2025 Ordnance Survey 010022069/Blues/J International Limited and Getmapping PL 2025 |













| NORTHO                      | NORTHOWRAM & SHELF WARD            |                                                                                         |                |              |                                                           |                                                                           |                                                                                                                                                                            |  |  |  |
|-----------------------------|------------------------------------|-----------------------------------------------------------------------------------------|----------------|--------------|-----------------------------------------------------------|-------------------------------