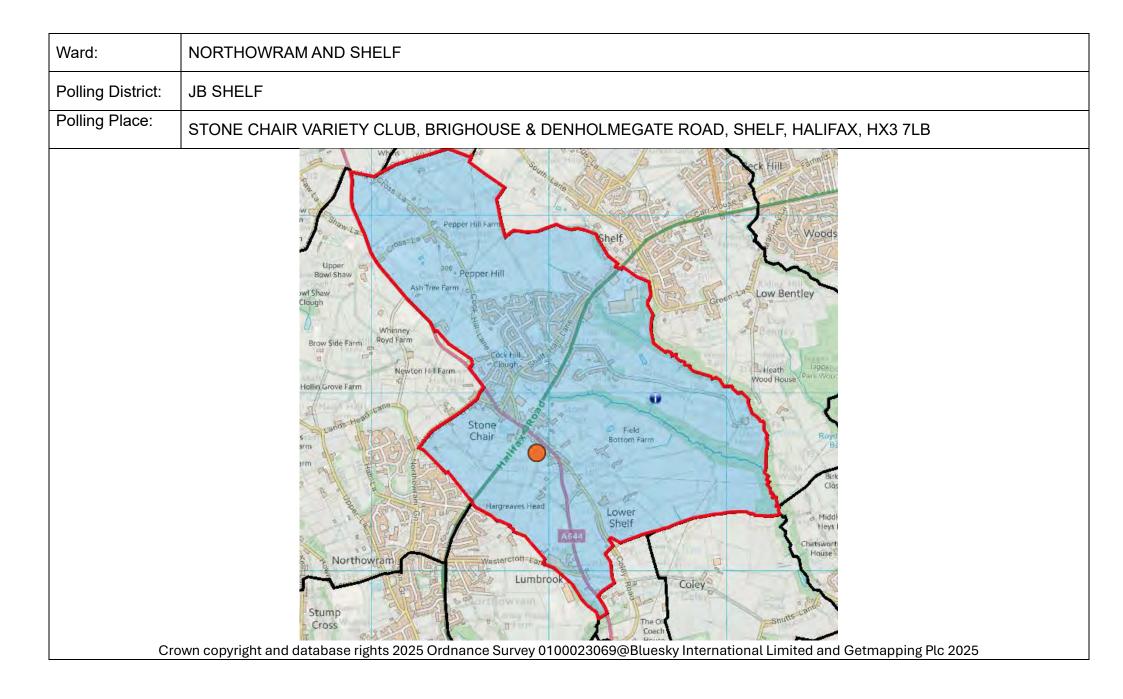

|
|    | NORTHOWRAM & SHELF WARD |                                                                           |    | Electorate<br>Totals | 7674 | 8768 |                                                                                                                                                                                                                                                                                                                                                                                                                                                                                                     |





| Ward:             | NORTHOWRAM AND SHELF                                                                                              |  |  |  |  |  |  |  |
|-------------------|-------------------------------------------------------------------------------------------------------------------|--|--|--|--|--|--|--|
| Polling District: | JC HEDGE TOP                                                                                                      |  |  |  |  |  |  |  |
| Polling Place:    | HEDGE TOP CRICKET CLUB, WESTERCROFT LANE, NORTHOWRAM, HX3 7EN                                                     |  |  |  |  |  |  |  |
| Cr                | wn copyright and database rights 2025 Ordnance Survey Ofdoorage@Buesky International Limited and Setting pre 2025 |  |  |  |  |  |  |  |