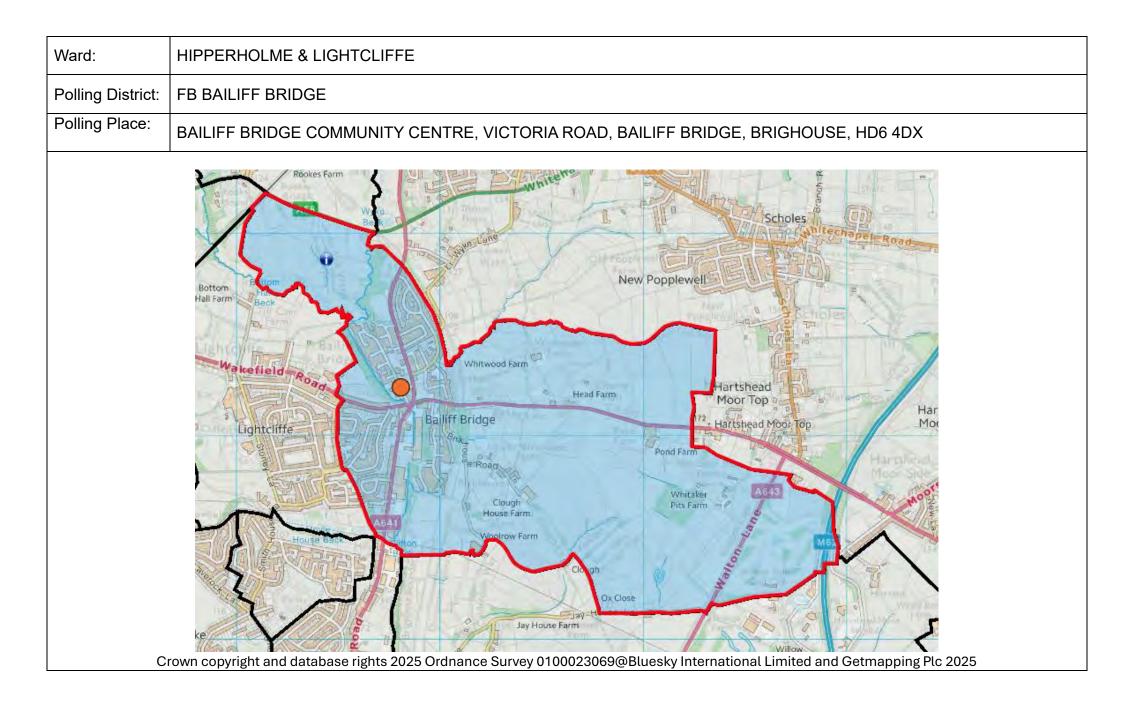

ERHOLME & LIGHTCLIFFE                                                                                               |  |  |  |  |  |  |  |
|-------------------|-------------------------------------------------------------------------------------------------------------------------|--|--|--|--|--|--|--|
| Polling District: | A NORWOOD GREEN                                                                                                         |  |  |  |  |  |  |  |
| Polling Place:    | NORWOOD GREEN VILLAGE HALL, VILLAGE STREET, NORWOOD GREEN, HALIFAX, HX3 8QG                                             |  |  |  |  |  |  |  |
| Cr                | own copyright and database rights 2025 Ordnance Survey 0100023069@Bluesky International Limited and Getmapping Plc 2025 |  |  |  |  |  |  |  |





| Ward:             | HIPPERHOLME & LIGHTCLIFFE