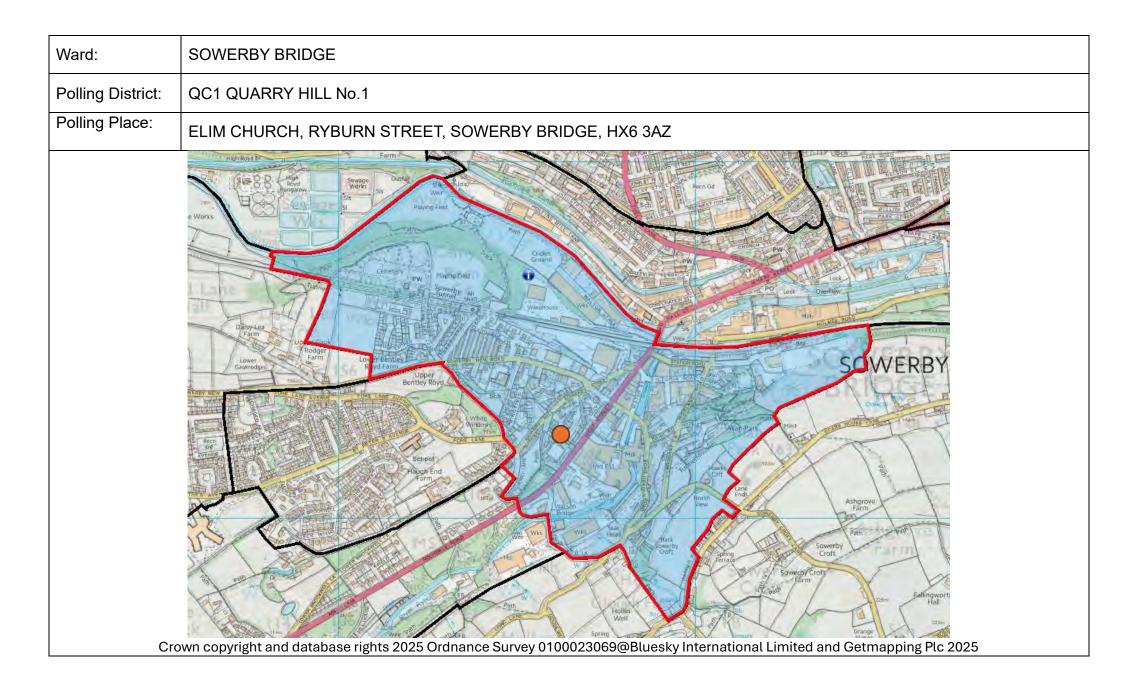

| Park Ward (L)                                                                    |            |
|----------------------------------------------------------------------------------|------------|
| Proposed new Polling District boundaries – LA, LB, LC, LD, LE1 and LE2           | 106 to 107 |
| Maps of Polling Districts LA to LE2 showing proposed polling district boundaries | 108 to 113 |
| together with locations of each polling station                                  |            |
| Rastrick Ward (M)                                                                |            |
| Proposed new Polling District boundaries – MA, MB, MC, MD, ME1, ME2and           | 114 to 115 |
| MF                                                                               |            |
| Maps of Polling Districts MA to MF showing proposed polling district boundaries  | 116 to 122 |
| together with locations of each polling station                                  |            |
| Ryburn Ward (N)                                                                  |            |
| Proposed new Polling District boundaries – NA1, NA2, NB, NC, ND, NE, NF,         | 123 to 126 |
| NG, NG, NJ                                                                       |            |
| Maps of Polling Districts NA to NJ showing proposed polling district boundaries  | 127 to 136 |
| together with locations of each polling station                                  |            |
| Salterhebble, Southowram & Skircoat Green Ward (P)                               |            |
| Proposed new Polling District boundaries – PA, PB, PC, PD, PE, PF and PG         | 137 to 138 |
| Maps of Polling Districts PA to PG showing proposed polling district boundaries  | 139 to 145 |
| together with locations of each polling station                                  |            |
| Sowerby Bridge Ward (Q)                                                          |            |
| Proposed new Polling District boundaries – QA, QB, QC1, QC2, QD, QE, QF1,        | 146 to 148 |
| QF2 and QF3                                                                      |            |
| Maps of Polling Districts QA to QF3 showing proposed polling district            | 149 to 157 |
| boundaries together with locations of each polling station                       |            |
| Todmorden West Ward (R)                                                          |            |
| Proposed new Polling District boundaries – RA, RB, RC, RD and RE                 | 158 to 160 |
| Maps of Polling Districts RA to RE showing proposed polling district boundaries  | 161 to 165 |
| together with locations of each polling station                                  |            |
| Wainhouse Ward (S)                                                               |            |
| Proposed new Polling District boundaries – SA, SB, SC, SD1, SD2, SE1 and         | 166 to 167 |
| SE2                                                                              |            |
| Maps of Polling Districts SA to SE2 showing proposed polling district            | 168 to 174 |
| boundaries together with locations of each polling station                       |            |
| Warley Ward (T)                                                                  | -          |
| Proposed new Polling District boundaries – TA, TB, TC, TD, TE and TF             | 175 to 176 |
| Maps of Polling Districts TA to TF showing proposed polling district boundaries  | 177 to 182 |
| together with locations of each polling station                                  |            |
|                                                                                  | ·          |