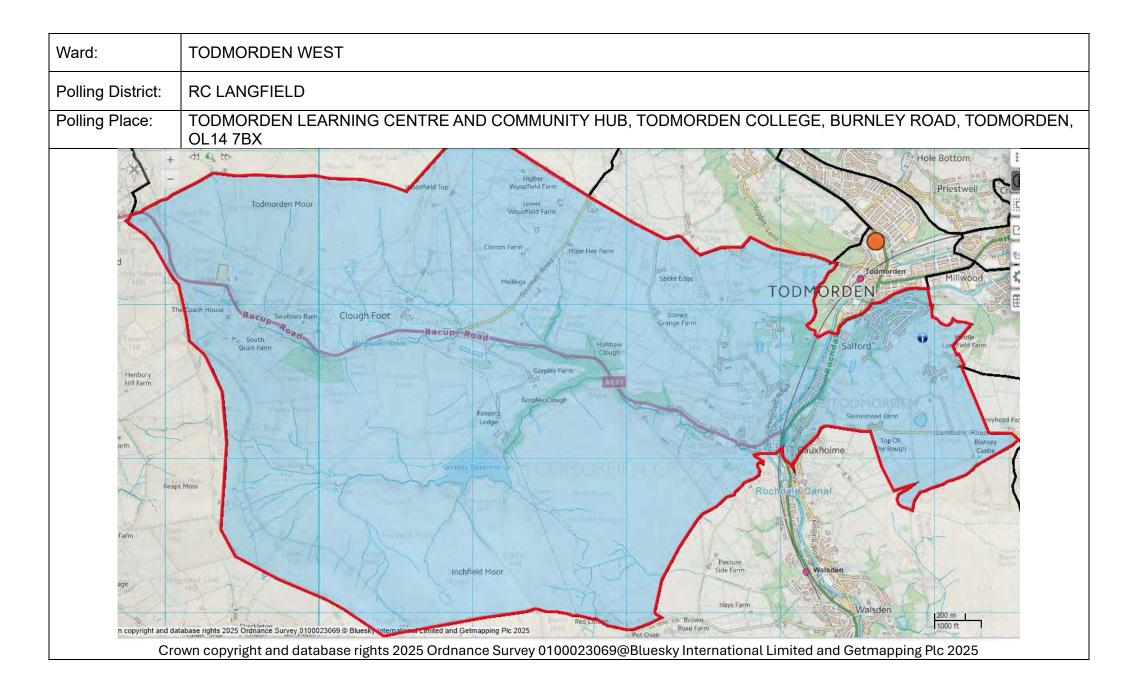

DEN WEST                                                                                                             |  |  |  |  |  |  |
|-------------------|----------------------------------------------------------------------------------------------------------------------------|--|--|--|--|--|--|
| Polling District: | RASTANSFIELD                                                                                                               |  |  |  |  |  |  |
| Polling Place:    | THE FIELDEN CENTRE, EWOOD LANE, TODMORDEN, OL14 7DD                                                                        |  |  |  |  |  |  |
|                   | Troven copyright and database rights 2025 Ordnance Survey 0100023069@Bluesky International Limited and Getmapping Pic 2025 |  |  |  |  |  |  |







| Ward:             | TODMORDEN WEST                                                                                                        |  |  |  |  |  |
|-------------------|-----------------------------------------------------------------------------------------------------------------------|--|--|--|--|--|
| Polling District: | RE CORNHOLME                                                                                                          |  |  |  |  |  |
| Polling Place:    | CORNHOLME & PORTSMOUTH OLD LIBRARY, 1 PARKSIDE ROAD, TODMORDEN, OL14 8QA                                              |  |  |  |  |  |
| Cr                | ow copyright and database rights 2025 Ordnance Survey 010023069@Eluesty International Limited and Cetmapping Ter 2025 |  |  |  |  |  |

| WAINHOU