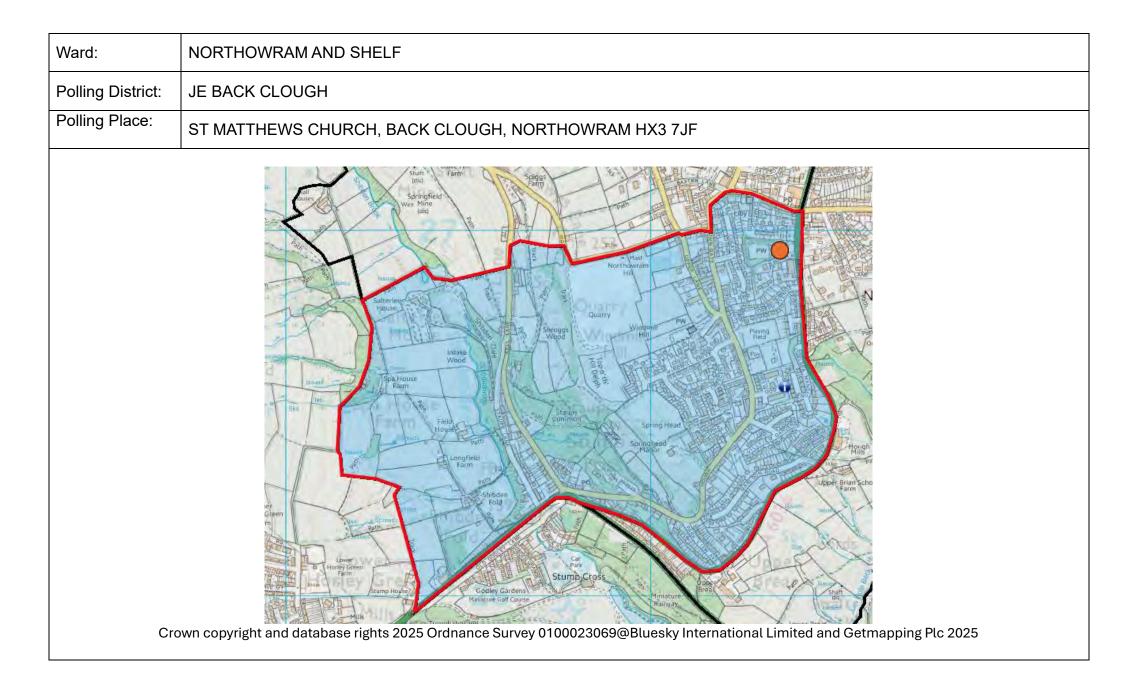

| Ward:             | NORTHOWRAM AND SHELF                                                                                              |  |  |  |  |  |  |  |
|-------------------|-------------------------------------------------------------------------------------------------------------------|--|--|--|--|--|--|--|
| Polling District: | JC HEDGE TOP                                                                                                      |  |  |  |  |  |  |  |
| Polling Place:    | HEDGE TOP CRICKET CLUB, WESTERCROFT LANE, NORTHOWRAM, HX3 7EN                                                     |  |  |  |  |  |  |  |
| Cr                | wn copyright and database rights 2025 Ordnance Survey Ofdoorage@Buesky International Limited and Setting pre 2025 |  |  |  |  |  |  |  |







| OVENDE                      | OVENDEN WARD                       |                                                                                        |                |              |                                                           |                                                                           |                                                                                                                                                                   |  |  |  |
|-----------------------------|------------------------------------|----------------------------------------------------------------------------------------|----------------|--------------|-----------------------------------------------------------|------------------------------------------------