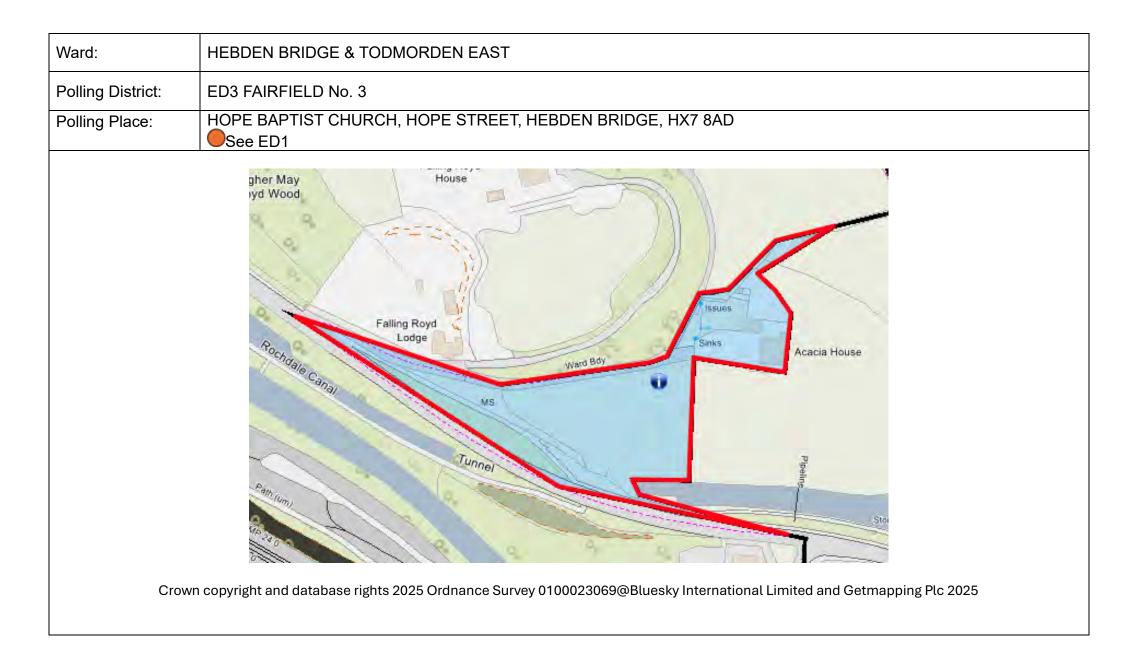

| FD | Leeds Road                     | Christ Church<br>Centre, Leeds<br>Road, Lightcliffe,<br>Halifax,<br>HX3 8NU                       | No | Calder Valley        | 1869 | 1873 | Currently:<br>EA Polling District 'Leeds Road' of existing<br>Hipperholme & Lightcliffe Ward.<br>No changes proposed to polling district<br>area, name or polling station but would<br>welcome comments on the current<br>arrangements.  |
|----|--------------------------------|---------------------------------------------------------------------------------------------------|----|----------------------|------|------|------------------------------------------------------------------------------------------------------------------------------------------------------------------------------------------------------------------------------------------|
| FE | Broad Oak                      | Crow Nest Golf<br>Club, The Club<br>House, Coach<br>Road, Hove<br>Edge,<br>Brighouse,<br>HD6 2LN  | No | Calder Valley        | 1075 | 1134 | Currently:<br>EE Polling District 'St Chad's' of existing<br>Hipperholme & Lightcliffe Ward.<br>No changes proposed to polling district<br>area or polling station but would welcome<br>comments on the current arrangements.            |
| FF | Hipperholme                    | Christ Church<br>(Hipperholme<br>site), Brighouse<br>Road,<br>Hipperholme,<br>Halifax,<br>HX3 8AA | No | Calder Valley        | 1915 | 2395 | Currently:<br>EB Polling District 'Hipperholme' of existing<br>Hipperholme & Lightcliffe Ward.<br>No changes proposed to polling district<br>area, name or polling station but would<br>welcome comments on the current<br>arrangements. |
|    | HIPPERHOLME & LIGHTCLIFFE WARD |                                                                                                   |    | Electorate<br>Totals | 8987 | 9562 |                                                                                                                                                                                                                                          |

| Ward:             | HIPPERHOLME & LIGHTCLIFFE                                                                                               |  |  |  |  |  |  |  |
|-------------------|-------------------------------------------------------------------------------------------------------------------------|--|--|--|--|--|--|--|
| Polling District: | A NORWOOD GREEN                                                                                                         |  |  |  |  |  |  |  |
| Polling Place:    | NORWOOD GREEN VILLAGE HALL, VILLAGE STREET, NORWOOD GREEN, HALIFAX, HX3 8QG                                             |  |  |  |  |  |  |  |
| Cr                | own copyright and database rights 2025 Ordnance Survey 0100023069@Bluesky International Limited and Getmapping Plc 2025 |  |  |  |  |  |  |  |

| Ward:             | HIPPERHOLME & LIGHTCLIFFE                                                                                                                                                                                                                                                                                                                                                                                                                                                                                                                                                                                                                                                                                                                                                                                                                                                                                                                                                                                                                                                                                                                                                                                                                                                                                                                                                                                                                                                                                                                                                                                                                                                                                                                                                                                                                                                                                                                                                                                                                                                                                                      |  |  |  |  |  |
|-------------------|--------------------------------------------------------------------------------------------------------------------------------------------------------------------------------------------------------------------------------------------------------------------------------------------------------------------------------------------------------------------------------------------------------------------------------------------------------------------------------------------------------------------------------------------------------------------------------------------------------------------------------------------------------------------------------------------------------------------------------------------------------------------------------------------------------------------------------------------------------------------------------------------------------------------------------------------------------------------------------------------------------------------------------------------------------------------------------------------------------------------------------------------------------------------------------------------------------------------------------------------------------------------------------------------------------------------------------------------------------------------------------------------------------------------------------------------------------------------------------------------------------------------------------------------------------------------------------------------------------------------------------------------------------------------------------------------------------------------------------------------------------------------------------------------------------------------------------------------------------------------------------------------------------------------------------------------------------------------------------------------------------------------------------------------------------------------------------------------------------------------------------|--|--|--|--|--|
| Polling District: | FD LEEDS ROAD                                                                                                                                                                                                                                                                                                                                                                                                                                                                                                                                                                                                                                                                                                                                                                                                                                                                                                                                                                                                                                                                                                                                                                                                                                                                                                                                                                                                                                                                                                                                                                                                                                                                                                                                                                                                                                                                                                                                                                                                                                                                                                                  |  |  |  |  |  |
| Polling Place:    | CHRIST CHURCH CENTRE, LEEDS ROAD, LIGHTCLIFFE, HALIFAX, HX3 8NU                                                                                                                                                                                                                                                                                                                                                                                                                                                                                                                                                                                                                                                                                                                                                                                                                                                                                                                                                                                                                                                                                                                                                                                                                                                                                                                                                                                                                                                                                                                                                                                                                                                                                                                                                                                                                                                                                                                                                                                                                                                                |  |  |  |  |  |
|                   | The Case of the Ca |  |  |  |  |  |
| Crown copyright   | t and database rights 2025 Ordnance Survey 0100023069@Bluesky International Limited and Getmapping Plc 2025                                                                                                                                                                                                                                                                                                                                                                                                                                                                                                                                                                                                                                                                                                                                                                                                                                                                                                                                                                                                                                                                                                                                                                                                                                                                                                                                                                                                                                                                                                                                                                                                                                                                                                                                                                                                                                                                                                                                                                                                                    |  |  |  |  |  |