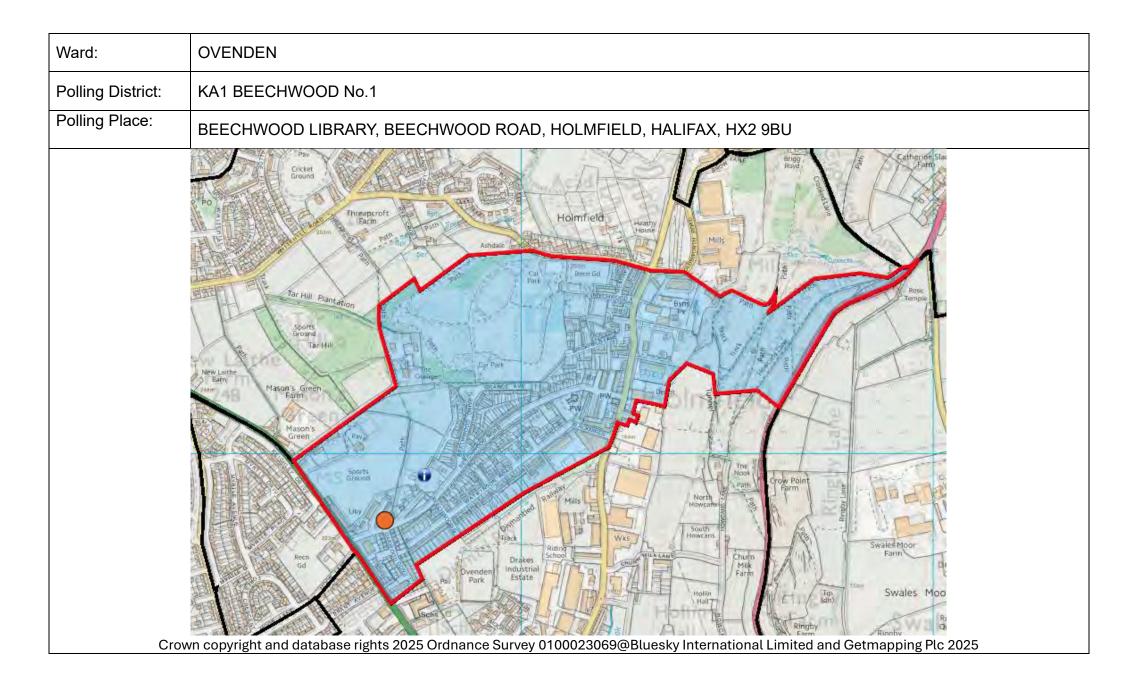

|
|----|-----------|-----------------------------------------------------------------|----|----------------------|------|------|--------------------------------------------------------------------------------------------------------------------|
| KF | Deanfield | Forest Cottage<br>Community<br>Centre, Cousin                   | No | Halifax              | 1653 | 2076 | Currently:<br>part JC Polling District 'Deanfield' in existing<br>Ovenden Ward.                                    |
| KE | Wheatley  | St Malachy's RC<br>Church, Nursery<br>Lane, Ovenden,<br>HX3 5NS | No | Halifax              | 1179 | 1204 | Currently:<br>JE Polling District 'The Hebble' in existing<br>Ovenden Ward.<br>Comments welcomed on the proposals. |





| Ward:             | OVENDEN                                                                                                               |  |  |  |  |  |
|-------------------|-----------------------------------------------------------------------------------------------------------------------|--|--|--|--|--|
| Polling District: | KB MOORSIDE                                                                                                           |  |  |  |  |  |
| Polling Place:    | HALIFAX RUFC, OVENDEN PARK, KEIGHLEY ROAD HALIFAX, HX2 8AR                                                            |  |  |  |  |  |
| Cr                | we copyright and etabase rights 2025 Ordenece Survey Of 0023069@Etubes / International Limited and Etempsing Pts 2025 |  |  |  |  |  |







| Wa