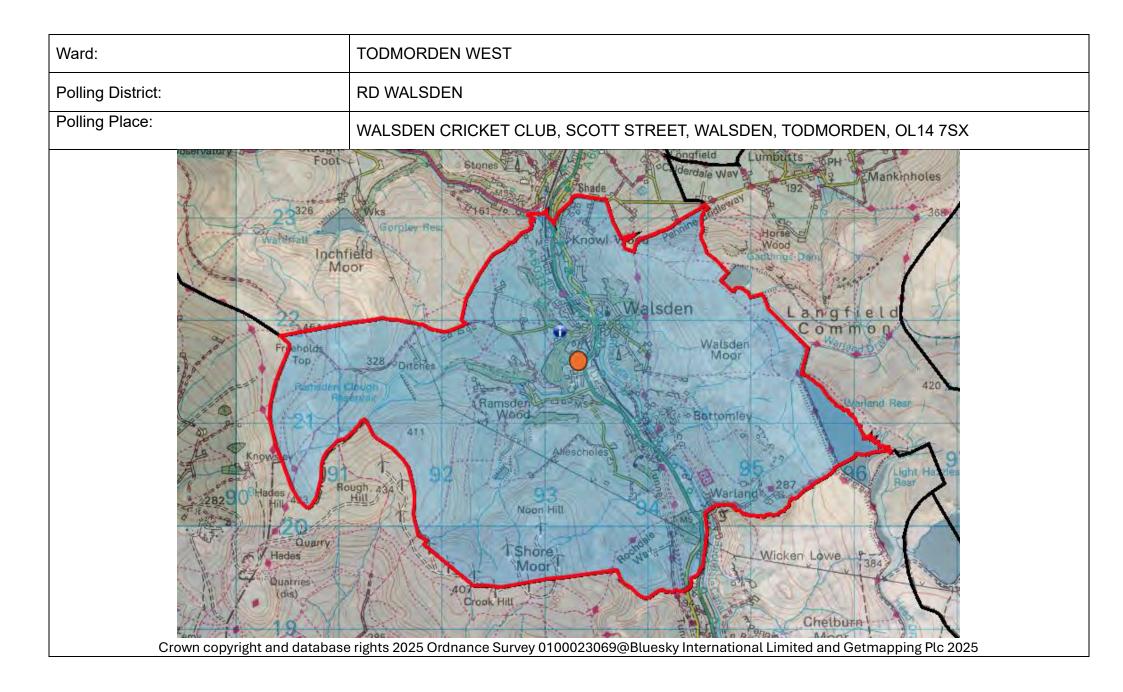

N WEST                                                                                                             |  |  |  |  |  |  |
|-------------------|----------------------------------------------------------------------------------------------------------------------------|--|--|--|--|--|--|
| Polling District: | RASTANSFIELD                                                                                                               |  |  |  |  |  |  |
| Polling Place:    | THE FIELDEN CENTRE, EWOOD LANE, TODMORDEN, OL14 7DD                                                                        |  |  |  |  |  |  |
|                   | Troven copyright and database rights 2025 Ordnance Survey 0100023069@Bluesky International Limited and Getmapping Pic 2025 |  |  |  |  |  |  |







| Ward:             | TODMORDEN WEST                                                                                                        |  |  |  |  |  |
|-------------------|-----------------------------------------------------------------------------------------------------------------------|--|--|--|--|--|
| Polling District: | RE CORNHOLME                                                                                                          |  |  |  |  |  |
| Polling Place:    | CORNHOLME & PORTSMOUTH OLD LIBRARY, 1 PARKSIDE ROAD, TODMORDEN, OL14 8QA                                              |  |  |  |  |  |
| Cr                | ow copyright and database rights 2025 Ordnance Survey 010023069@Eluesty International Limited and Cetmapping Ter 2025 |  |  |  |  |  |

| WAINHOU