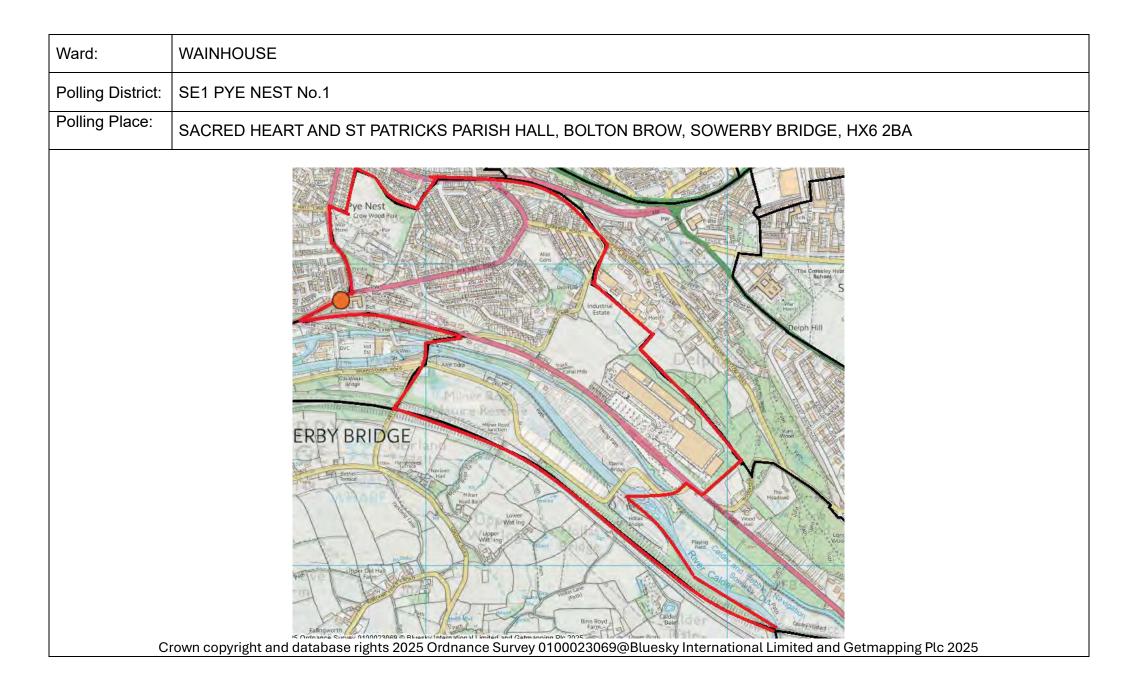

e Survey D10023069/Buesky International Limited and Getmapping Pic 2025 |



| Ward:             | WAINHOUSE                                                                                                               |
|-------------------|-------------------------------------------------------------------------------------------------------------------------|
| Polling District: | SD1 WAINHOUSE TOWER No. 1                                                                                               |
| Polling Place:    | HALIFAX FIRE STATION, THE COMMUNITY ROOM, KING CROSS, HALIFAX, HX1 3JF                                                  |
| Cro               | way copyright and database rights 2025 Ordnance Survey 0100023069@Bluesky International Limited and Getmapping Plc 2025 |







| WARLEY                                | WARLEY WARD                        |                                                                                              |                |              |                                                           |                                                                           |                                                                                                                                                                                                                                                             |  |
|---------------------------------------|------------------------------------|----------------------------------------------------------------------------------------------|----------------|-------