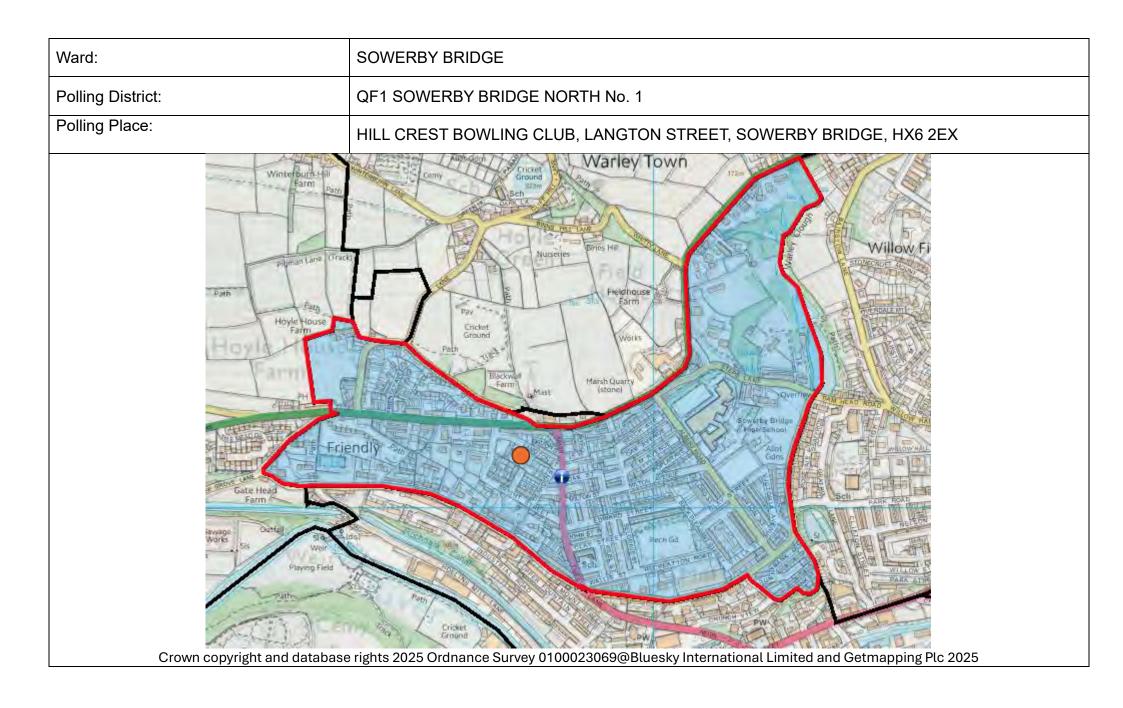

|  |  |  |  |  |  |  |  |



| Ward:             | SOWERBY BRIDGE                                                                                                          |
|-------------------|-------------------------------------------------------------------------------------------------------------------------|
| Polling District: | QE SOWERBY                                                                                                              |
| Polling Place:    | ST PETER'S COMMUNITY CENTRE, ST PETERS AVENUE, SOWERBY, SOWERBY BRIDGE, HX6 1HB                                         |
| C                 | rom copyright and database rights 2025 Ordnance Survey 0100023069@Bluesky International Limited and Getmapping Ptc 2025 |



| Ward:             | SOWERBY BRIDGE                                                                                                           |  |  |  |  |  |  |  |  |
|-------------------|--------------------------------------------------------------------------------------------------------------------------|--|--|--|--|--|--|--|--|
| Polling District: | QF2 SOWERBY BRIDGE NORTH No. 2                                                                                           |  |  |  |  |  |  |  |  |
| Polling Place:    | ILL CREST BOWLING CLUB, LANGTON STREET, SOWERBY BRIDGE, HX6 2EX See QF                                                   |  |  |  |  |  |  |  |  |
|                   | Trown copyright and database rights 2025 Ordnance Survey 010023069@Bluesky International Limited and