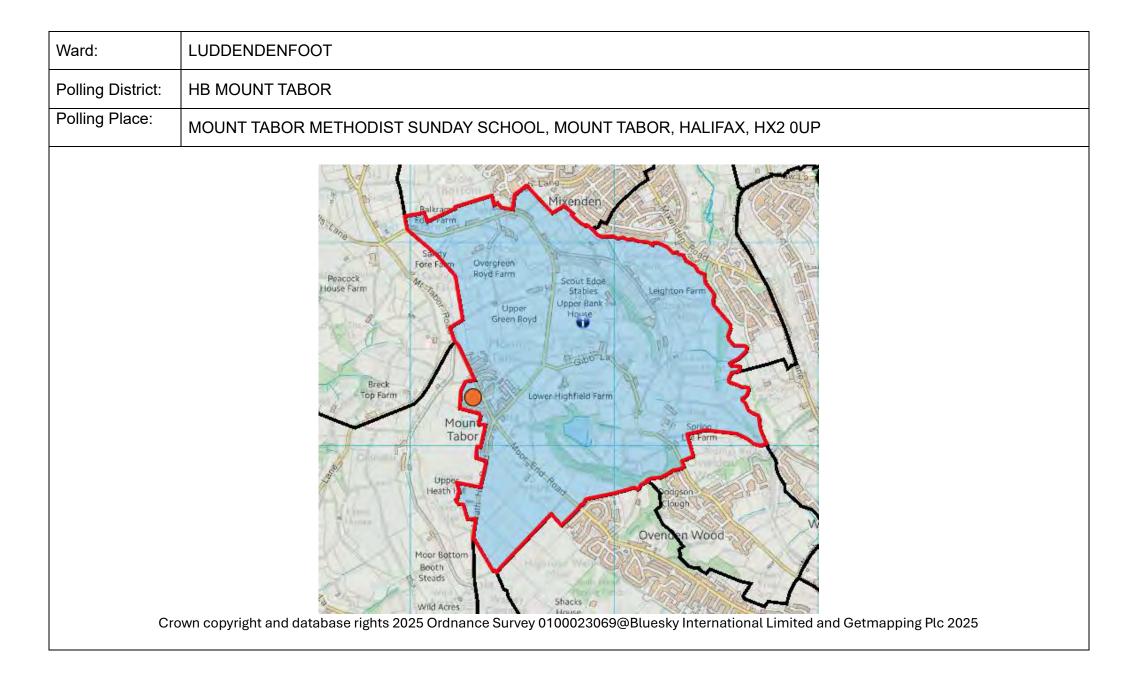

ents welcomed on the proposals.<br>*Township of Hebden Royd – Cragg Vale<br>Ward |

| Ward:             | LUDDENDENFOOT                                                                                                          |
|-------------------|------------------------------------------------------------------------------------------------------------------------|
| Polling District: | HA WAINSTALLS                                                                                                          |
| Polling Place:    | WAINSTALLS SPORTS AND SOCIAL CLUB, WAINSTALLS ROAD, WAINSTALLS, HALIFAX, HX2 7TE                                       |
| Cro               | wn copyright and database rights 2025 Ordnance Survey 0100023069@Bluesky International Limited and Getmapping Plc 2025 |



| Ward:             | LUDDENDENFOOT                                                                                                           |
|-------------------|-------------------------------------------------------------------------------------------------------------------------|
| Polling District: | HC LUDDENDEN                                                                                                            |
| Polling Place:    | ST MARYS CHURCH, HIGH STREET, LUDDENDEN, HALIFAX, HX2 6PX                                                               |
| Cr                | over copyright and database rights 2025 Ordnance Survey 010023069@Bluesky International Limited and Getmapping Plc 2025 |

| Ward:             | LUDDENDENFOOT