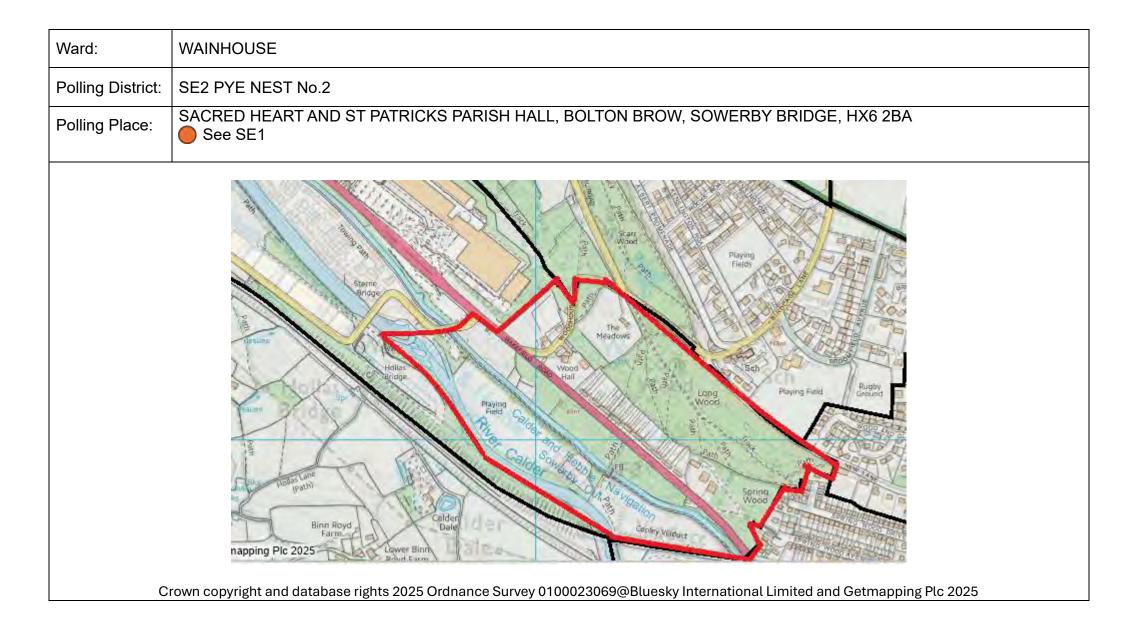

Survey D10023069/Buesky International Limited and Getmapping Pic 2025 |



| Ward:             | WAINHOUSE                                                                                                               |
|-------------------|-------------------------------------------------------------------------------------------------------------------------|
| Polling District: | SD1 WAINHOUSE TOWER No. 1                                                                                               |
| Polling Place:    | HALIFAX FIRE STATION, THE COMMUNITY ROOM, KING CROSS, HALIFAX, HX1 3JF                                                  |
| Cro               | way copyright and database rights 2025 Ordnance Survey 0100023069@Bluesky International Limited and Getmapping Plc 2025 |







| WARLEY                                | WARLEY WARD                        |                                                                                              |                |              |                                                           |                                                                           |                                                                                                                                                                                                                                                             |  |
|---------------------------------------|------------------------------------|----------------------------------------------------------------------------------------------|----------------|---------