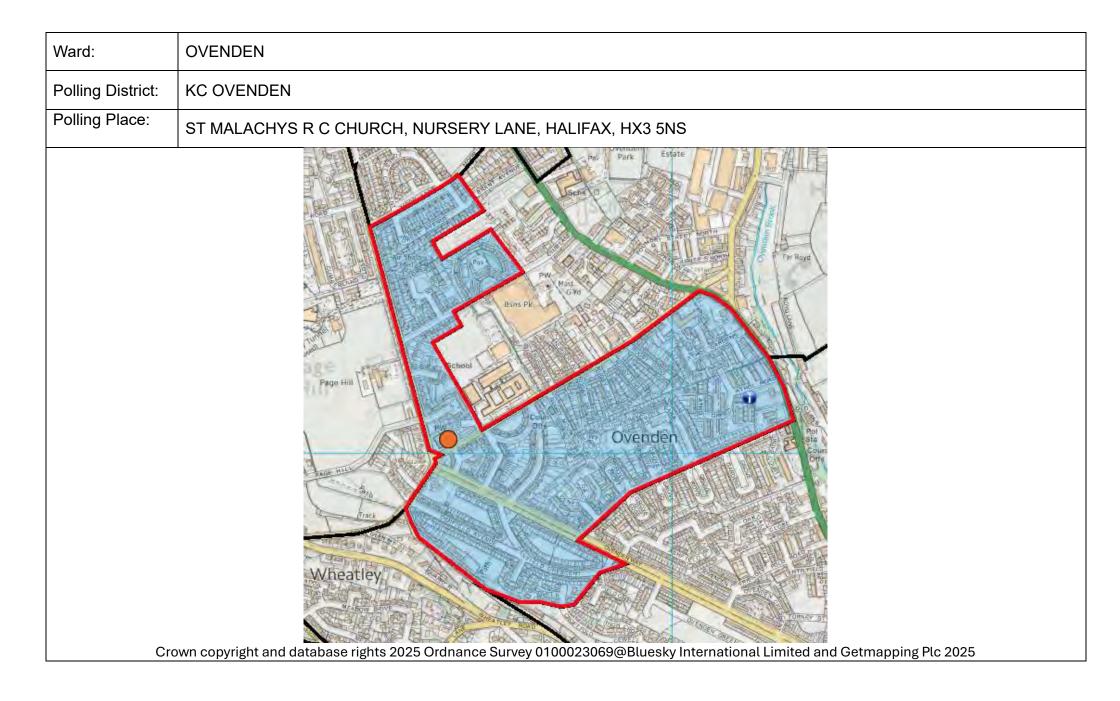

osals. |





| Ward:             | OVENDEN                                                                                                               |  |  |  |  |  |
|-------------------|-----------------------------------------------------------------------------------------------------------------------|--|--|--|--|--|
| Polling District: | KB MOORSIDE                                                                                                           |  |  |  |  |  |
| Polling Place:    | HALIFAX RUFC, OVENDEN PARK, KEIGHLEY ROAD HALIFAX, HX2 8AR                                                            |  |  |  |  |  |
| Cr                | we copyright and etabase rights 2025 Ordenece Survey Of 0023069@Etubes / International Limited and Etempsing Pts 2025 |  |  |  |  |  |







| Ward: C             | OVENDEN                                                                                                               |  |  |  |  |  |
|---------------------|-----------------------------------------------------------------------------------------------------------------------|--|--|--|--|--|
| Polling District: K | KF DEANFIELD                                                                                                          |  |  |  |  |  |
| Polling Place: F    | FOREST COTTAGE COMMUNITY CENTRE, COUSIN LANE, HALIFAX, HX2 9AD                                                        |  |  |  |  |  |
| Crowr               | n copyright and database rights 2025 Ordnance Survey 0100023069@Bluesky International Limited and Getmapping Plc 2025 |  |  |  |  |  |