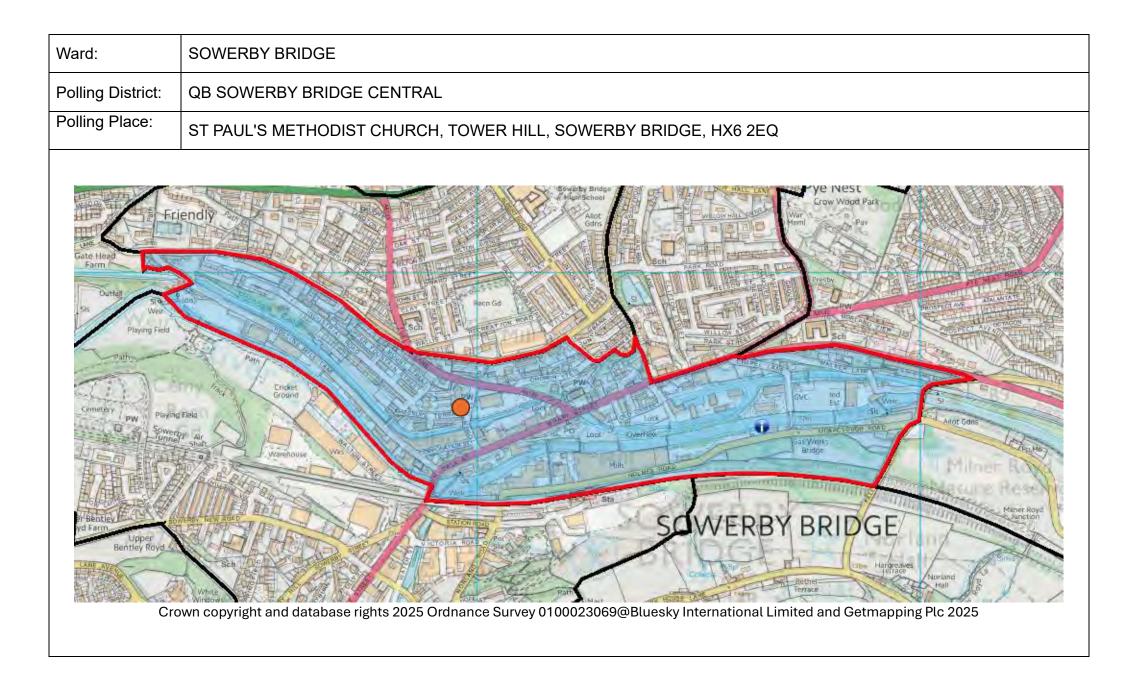

| Park Ward (L)                                                                    |            |
|----------------------------------------------------------------------------------|------------|
| Proposed new Polling District boundaries – LA, LB, LC, LD, LE1 and LE2           | 106 to 107 |
| Maps of Polling Districts LA to LE2 showing proposed polling district boundaries | 108 to 113 |
| together with locations of each polling station                                  |            |
| Rastrick Ward (M)                                                                |            |
| Proposed new Polling District boundaries – MA, MB, MC, MD, ME1, ME2and           | 114 to 115 |
| MF                                                                               |            |
| Maps of Polling Districts MA to MF showing proposed polling district boundaries  | 116 to 122 |
| together with locations of each polling station                                  |            |
| Ryburn Ward (N)                                                                  |            |
| Proposed new Polling District boundaries – NA1, NA2, NB, NC, ND, NE, NF,         | 123 to 126 |
| NG, NG, NJ                                                                       |            |
| Maps of Polling Districts NA to NJ showing proposed polling district boundaries  | 127 to 136 |
| together with locations of each polling station                                  |            |
| Salterhebble, Southowram & Skircoat Green Ward (P)                               |            |
| Proposed new Polling District boundaries – PA, PB, PC, PD, PE, PF and PG         | 137 to 138 |
| Maps of Polling Districts PA to PG showing proposed polling district boundaries  | 139 to 145 |
| together with locations of each polling station                                  |            |
| Sowerby Bridge Ward (Q)                                                          |            |
| Proposed new Polling District boundaries – QA, QB, QC1, QC2, QD, QE, QF1,        | 146 to 148 |
| QF2 and QF3                                                                      |            |
| Maps of Polling Districts QA to QF3 showing proposed polling district            | 149 to 157 |
| boundaries together with locations of each polling station                       |            |
| Todmorden West Ward (R)                                                          |            |
| Proposed new Polling District boundaries – RA, RB, RC, RD and RE                 | 158 to 160 |
| Maps of Polling Districts RA to RE showing proposed polling district boundaries  | 161 to 165 |
| together with locations of each polling station                                  |            |
| Wainhouse Ward (S)                                                               |            |
| Proposed new Polling District boundaries – SA, SB, SC, SD1, SD2, SE1 and         | 166 to 167 |
| SE2                                                                              |            |
| Maps of Polling Districts SA to SE2 showing proposed polling district            | 168 to 174 |
| boundaries together with locations of each polling station                       |            |
| Warley Ward (T)                                                                  | -          |
| Proposed new Polling District boundaries – TA, TB, TC, TD, TE and TF             | 175 to 176 |
| Maps of Polling Districts TA to TF showing proposed polling district boundaries  | 177 to 182 |
| together with locations of each polling station                                  |            |
|                                                                                  | ·          |