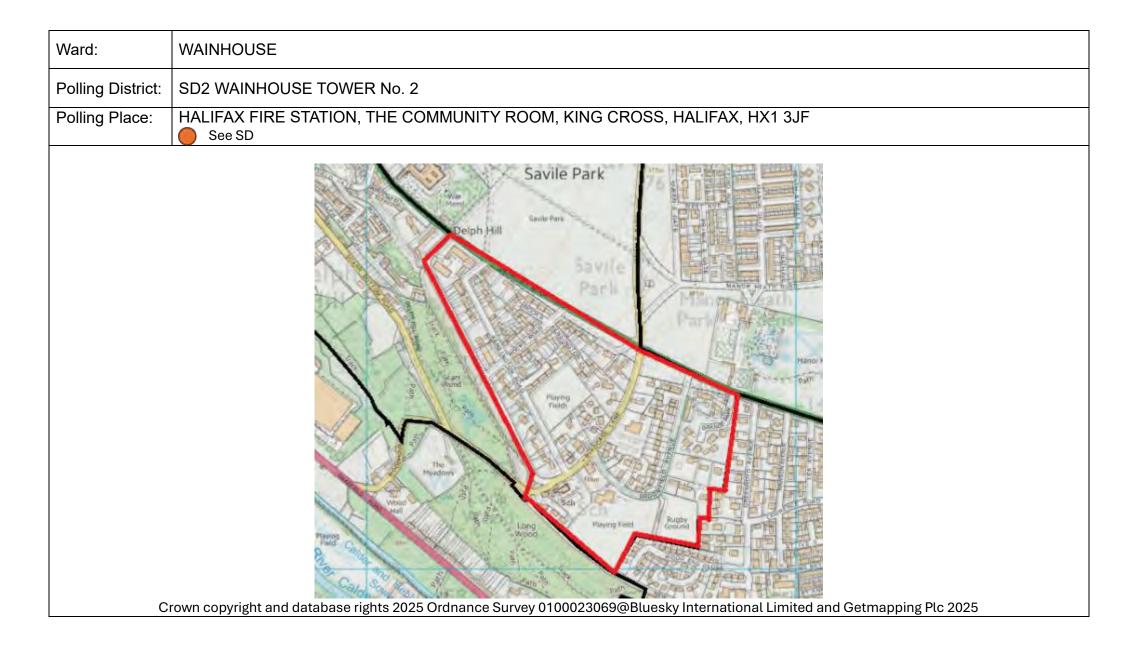

nce Survey D10023069/Buesky International Limited and Getmapping Pic 2025 |



| Ward:             | WAINHOUSE                                                                                                               |
|-------------------|-------------------------------------------------------------------------------------------------------------------------|
| Polling District: | SD1 WAINHOUSE TOWER No. 1                                                                                               |
| Polling Place:    | HALIFAX FIRE STATION, THE COMMUNITY ROOM, KING CROSS, HALIFAX, HX1 3JF                                                  |
| Cro               | way copyright and database rights 2025 Ordnance Survey 0100023069@Bluesky International Limited and Getmapping Plc 2025 |







| WARLEY                                | WARLEY WARD                        |                                                                                              |                |              |                                                           |                                                                           |                                                                                                                                                                                                                                                             |  |
|---------------------------------------|------------------------------------|----------------------------------------------------------------------------------------------|----------------|-----