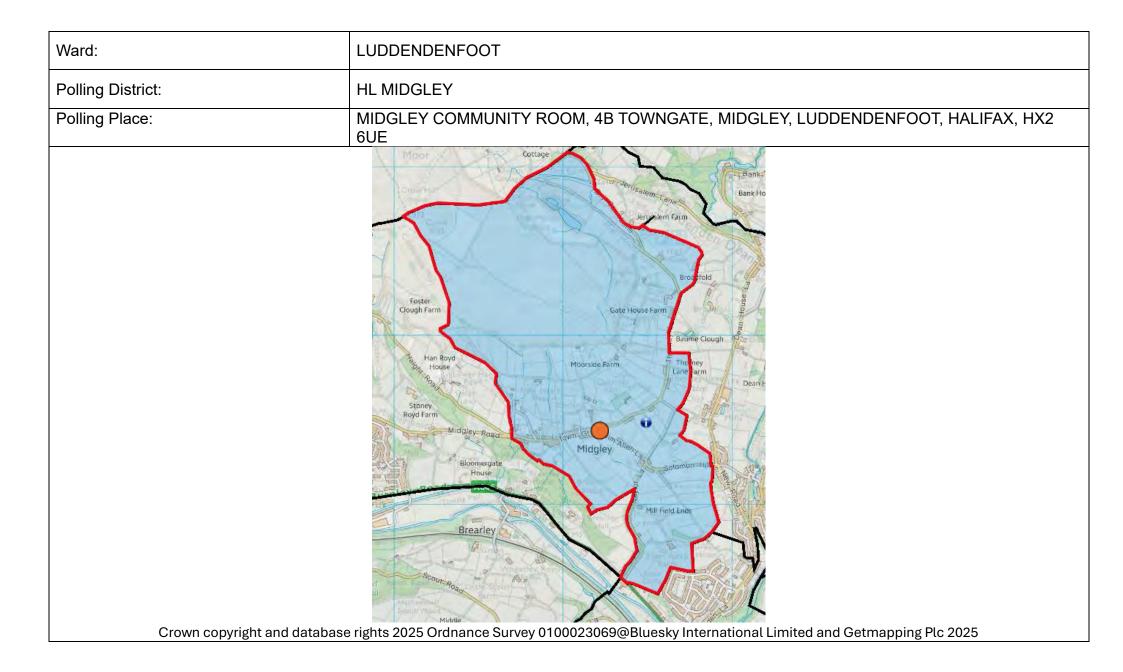

Ordnance Survey 0100230669@Eluesky International Limited and Getmapping Pc 2025 |

| Ward:             | LUDDENDENFOOT                                                                                                        |
|-------------------|----------------------------------------------------------------------------------------------------------------------|
| Polling District: | HE WARLEY WOOD                                                                                                       |
| Polling Place:    | LUDDENDENFOOT ACADEMY, BURNLEY ROAD, LUDDENDENFOOT, HALIFAX, HX2 6AU                                                 |
| Cr                | on copyright and database rights 2025 Ordnance Survey 010022069/Blues/J International Limited and Getmapping PL 2025 |













| NORTHO                      | NORTHOWRAM & SHELF WARD            |                                                                                         |                |              |                                                           |                                                                           |                                                                                                                                                                            |  |  |  |
|-----------------------------|------------------------------------|-----------------------------------------------------------------------------------------|----------------|--------------|-----------------------------------------------------------|---------------------------------------