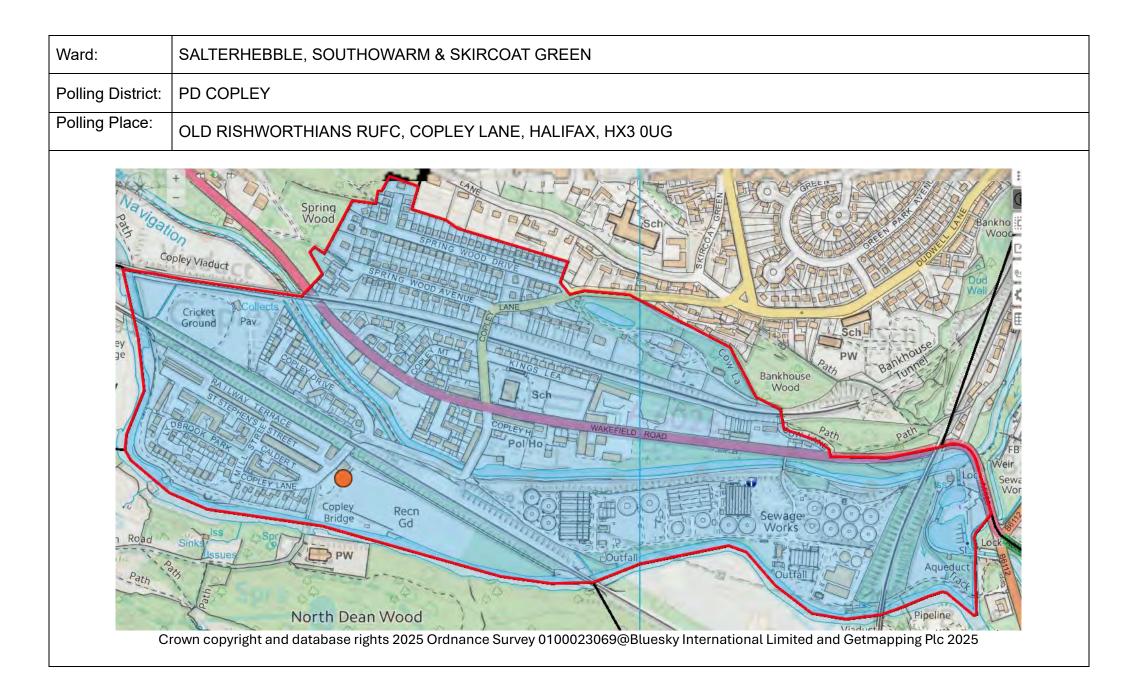

| Park Ward (L)                                                                    |            |
|----------------------------------------------------------------------------------|------------|
| Proposed new Polling District boundaries – LA, LB, LC, LD, LE1 and LE2           | 106 to 107 |
| Maps of Polling Districts LA to LE2 showing proposed polling district boundaries | 108 to 113 |
| together with locations of each polling station                                  |            |
| Rastrick Ward (M)                                                                |            |
| Proposed new Polling District boundaries – MA, MB, MC, MD, ME1, ME2and           | 114 to 115 |
| MF                                                                               |            |
| Maps of Polling Districts MA to MF showing proposed polling district boundaries  | 116 to 122 |
| together with locations of each polling station                                  |            |
| Ryburn Ward (N)                                                                  |            |
| Proposed new Polling District boundaries – NA1, NA2, NB, NC, ND, NE, NF,         | 123 to 126 |
| NG, NG, NJ                                                                       |            |
| Maps of Polling Districts NA to NJ showing proposed polling district boundaries  | 127 to 136 |
| together with locations of each polling station                                  |            |
| Salterhebble, Southowram & Skircoat Green Ward (P)                               |            |
| Proposed new Polling District boundaries – PA, PB, PC, PD, PE, PF and PG         | 137 to 138 |
| Maps of Polling Districts PA to PG showing proposed polling district boundaries  | 139 to 145 |
| together with locations of each polling station                                  |            |
| Sowerby Bridge Ward (Q)                                                          |            |
| Proposed new Polling District boundaries – QA, QB, QC1, QC2, QD, QE, QF1,        | 146 to 148 |
| QF2 and QF3                                                                      |            |
| Maps of Polling Districts QA to QF3 showing proposed polling district            | 149 to 157 |
| boundaries together with locations of each polling station                       |            |
| Todmorden West Ward (R)                                                          |            |
| Proposed new Polling District boundaries – RA, RB, RC, RD and RE                 | 158 to 160 |
| Maps of Polling Districts RA to RE showing proposed polling district boundaries  | 161 to 165 |
| together with locations of each polling station                                  |            |
| Wainhouse Ward (S)                                                               |            |
| Proposed new Polling District boundaries – SA, SB, SC, SD1, SD2, SE1 and         | 166 to 167 |
| SE2                                                                              |            |
| Maps of Polling Districts SA to SE2 showing proposed polling district            | 168 to 174 |
| boundaries together with locations of each polling station                       |            |
| Warley Ward (T)                                                                  | -          |
| Proposed new Polling District boundaries – TA, TB, TC, TD, TE and TF             | 175 to 176 |
| Maps of Polling Districts TA to TF showing proposed polling district boundaries  | 177 to 182 |
| together with locations of each polling station                                  |            |
|                                                                                  | ·          |