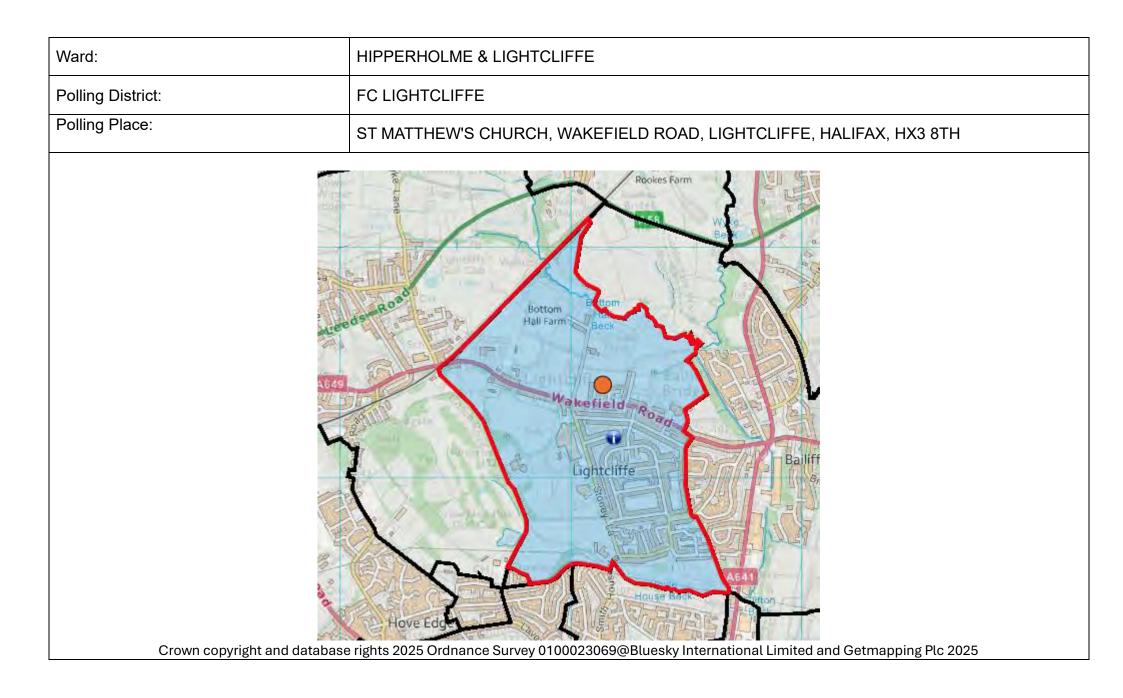

HOLME & LIGHTCLIFFE                                                                                               |  |  |  |  |  |  |  |
|-------------------|-------------------------------------------------------------------------------------------------------------------------|--|--|--|--|--|--|--|
| Polling District: | A NORWOOD GREEN                                                                                                         |  |  |  |  |  |  |  |
| Polling Place:    | NORWOOD GREEN VILLAGE HALL, VILLAGE STREET, NORWOOD GREEN, HALIFAX, HX3 8QG                                             |  |  |  |  |  |  |  |
| Cr                | own copyright and database rights 2025 Ordnance Survey 0100023069@Bluesky International Limited and Getmapping Plc 2025 |  |  |  |  |  |  |  |





| Ward:             | HIPPERHOLME & LIGHTCLIFFE