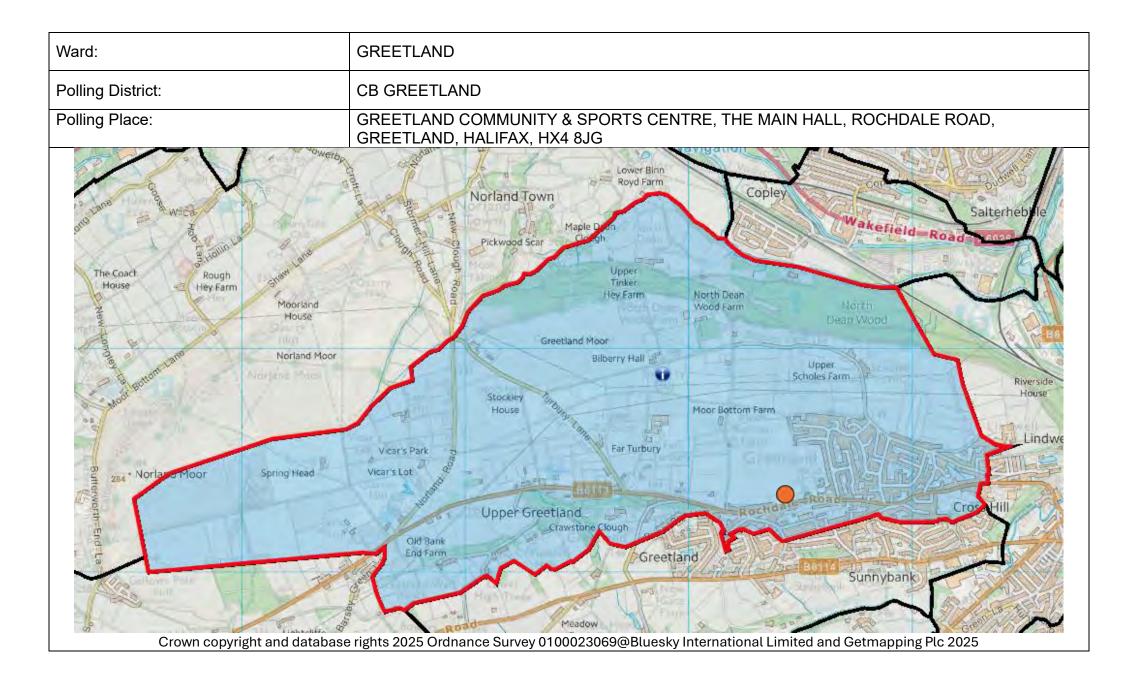

| GREETL                      | GREETLAND WARD                        |                                                                                                         |                |               |                                                           |                                                                           |                                                                                                                                                                                                                                                                  |  |
|-----------------------------|---------------------------------------|---------------------------------------------------------------------------------------------------------|----------------|---------------|-----------------------------------------------------------|---------------------------------------------------------------------------|------------------------------------------------------------------------------------------------------------------------------------------------------------------------------------------------------------------------------------------------------------------|--|
| POLLING<br>DISTRICT<br>CODE | POLLING<br>DISTRICT/<br>PLACE<br>NAME | POLLING<br>STATION                                                                                      | PARISH<br>AREA | CONSTITUENCY  | ELECTORATE<br>(as at 1 <sup>st</sup><br>December<br>2024) | TOTAL<br>ELECTORATE<br>including<br>LOCAL PLAN<br>PROJECTED<br>ELECTORATE | COMMENTS                                                                                                                                                                                                                                                         |  |
| CA                          | Norland                               | St Luke's Church,<br>Berry Moor Road,<br>Norland, Sowerby<br>Bridge, HX6 3RN                            | No             | Calder Valley | 577                                                       | 577                                                                       | Currently DF 'Norland' Polling District in existing<br>Greetland and Stainland Ward.<br>No changes proposed to polling district area, name<br>or polling station but would welcome comments on<br>the current arrangements.                                      |  |
| СВ                          | Greetland                             | Greetland<br>Community &<br>Sports Centre,<br>The Main Hall,<br>Rochdale Road,<br>Greetland,<br>HX4 8JG | No             | Calder Valley | 1861                                                      | 1861                                                                      | Currently DA 'Greetland' Polling District in existing<br>Greetland and Stainland Ward.<br>No changes proposed to polling district area, name<br>or polling station but would welcome comments on<br>the current arrangements.                                    |  |
| СС                          | West Vale                             | Willow Royd<br>Masonic Hall,<br>Savile Masonic<br>Lodge, Rochdale<br>Road, Greetland,<br>HX4 8AH        | No             | Calder Valley | 1686                                                      | 1769                                                                      | Currently DB 'West Vale' Polling District in existing<br>Greetland & Stainland Ward and part RE in existing<br>Town Ward.<br>No changes proposed to polling district area, name<br>or polling station but would welcome comments on<br>the current arrangements. |  |
| CD                          | Hullen<br>Edge &<br>Blackley          | Baines Hall,<br>Elland Cricket<br>Club, Hullen<br>Edge Road,<br>Elland,<br>HX5 0QY                      | No             | Calder Valley | 567                                                       | 567                                                                       | Currently part CG 'Brooksbank' Polling District in<br>existing Elland Ward.<br>No changes proposed to polling district area, name<br>or polling station but would welcome comments on<br>the current arrangements.                                               |  |