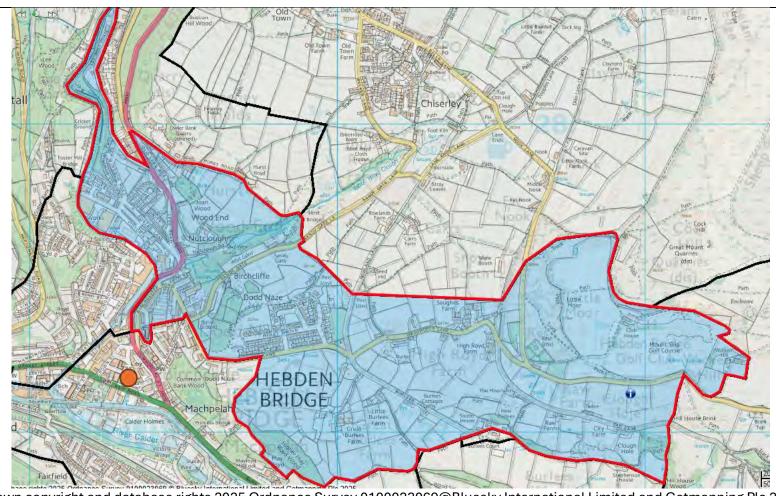

| Ward:             | HEBDEN BRIDGE & TODMORDEN EAST                                   |
|-------------------|------------------------------------------------------------------|
| Polling District: | EC1 BIRCHCLIFFE No.1                                             |
| Polling Place:    | HOPE BAPTIST CHURCH, HOPE STREET, HEBDEN BRIDGE, HX7 8AD [n ED1] |

Crown copyright and database rights 2025 Ordnance Survey 0100023069@Bluesky International Limited and Getmapping Plc 2025

| Ward:             | HEBDEN BRIDGE & TODMORDEN EAST                                   |
|-------------------|------------------------------------------------------------------|
| Polling District: | EC2 BIRCHCLIFFE No.2                                             |
| Polling Place:    | HOPE BAPTIST CHURCH, HOPE STREET, HEBDEN BRIDGE, HX7 8AD [n ED1] |