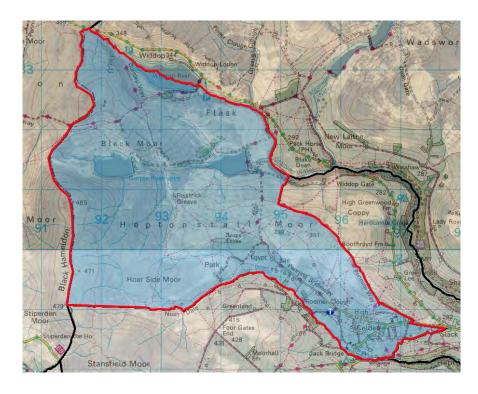

| EL    | Colden                              | Blackshawhead<br>Methodist<br>Sunday School,<br>Old Shaw Lane,<br>Blackshawhead,<br>Hebden Bridge,<br>HX7 7JT<br>[in EK] | Yes*                 | Calder Valley | 238  | 238 | Currently:  BJ Polling District "Colden" of existing Calder Ward. Polling station location Colden J & I School, Smithy Lane, Heptonstall, Hebden Bridge, HX7 7HW  The Returning Officer was asked to find alternative premises for use as a polling station. At a recent by-election, Blackshawhead Methodist Sunday School was used, which did not attract any adverse comments. These premises will be used for future polls for this polling district, as well as EK Polling District Blackshaw.  *Parish of Heptonstall |
|-------|-------------------------------------|--------------------------------------------------------------------------------------------------------------------------|----------------------|---------------|------|-----|-----------------------------------------------------------------------------------------------------------------------------------------------------------------------------------------------------------------------------------------------------------------------------------------------------------------------------------------------------------------------------------------------------------------------------------------------------------------------------------------------------------------------------|
| EM    | Heptonstall                         | Heptonstall<br>Social & Bowling<br>Club, Acre Lane,<br>Heptonstall,<br>Hebden Bridge,<br>HX7 7LT<br>[in EM]              | Yes*                 | Calder Valley | 901  | 901 | Currently: BK Polling District 'Heptonstall' of existing Calder Ward.  Will continue using this polling station for the new EM polling district.  No comments have been received requesting any changes be considered.  *Parish of Heptonstall                                                                                                                                                                                                                                                                              |
| HEBDE | HEBDEN BRIDGE & TODMORDEN EAST WARD |                                                                                                                          | Electorate<br>Totals | 9344          | 9442 |     |                                                                                                                                                                                                                                                                                                                                                                                                                                                                                                                             |