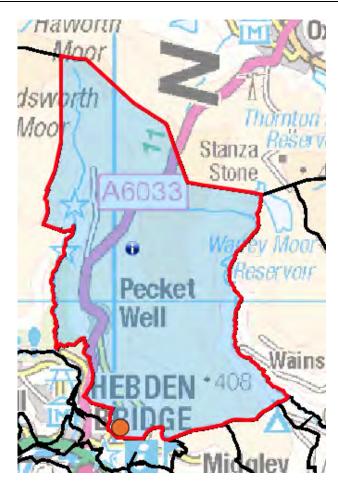

| Ward:             | HEBDEN BRIDGE & TODMORDEN EAST                                                    |
|-------------------|-----------------------------------------------------------------------------------|
| Polling District: | EH EASTWOOD                                                                       |
| Polling Place:    | HEBDEN ROYD METHODIST CHURCH HALL, MARKET STREET, HEBDEN BRIDGE, HX7 6EU [in ED1] |