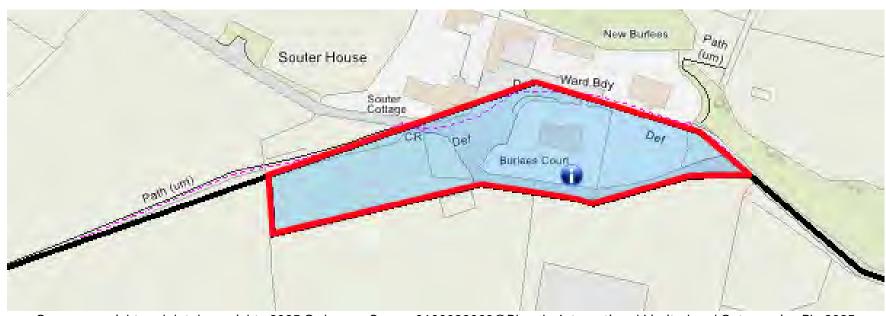

| Ward:             | HEBDEN BRIDGE & TODMORDEN EAST                               |
|-------------------|--------------------------------------------------------------|
| Polling District: | EA NURSERY NOOK                                              |
| Polling Place:    | TOWN HALL, ST GEORGES STREET, HEBDEN BRIDGE, HX7 7BY [in EJ] |

Crown copyright and database rights 2025 Ordnance Survey 0100023069@Bluesky International Limited and Getmapping Plc 2025

| Ward:             | HEBDEN BRIDGE & TODMORDEN EAST                               |
|-------------------|--------------------------------------------------------------|
| Polling District: | EJ WEST END                                                  |
| Polling Place:    | TOWN HALL, ST GEORGES STREET, HEBDEN BRIDGE, HX7 7BY [in EJ] |