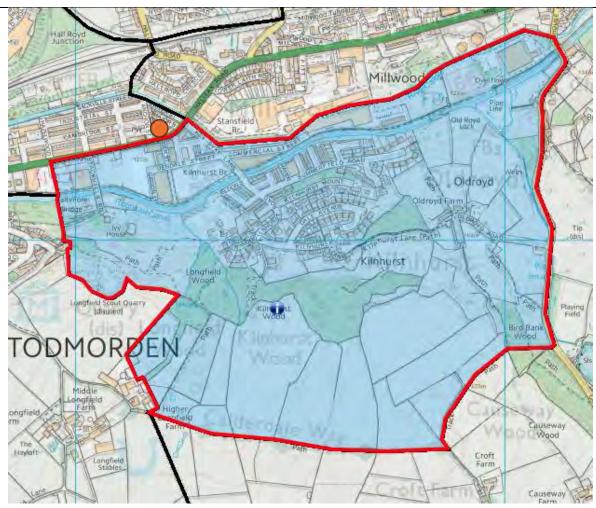

|    |           |                                                                                                    |      |               |      |      | Cannot merge until next Parish elections in 2027.                                                                                                                                                                                                                                 |
|----|-----------|----------------------------------------------------------------------------------------------------|------|---------------|------|------|-----------------------------------------------------------------------------------------------------------------------------------------------------------------------------------------------------------------------------------------------------------------------------------|
|    |           |                                                                                                    |      |               |      |      | Comments on the proposed arrangements are welcomed.                                                                                                                                                                                                                               |
|    |           |                                                                                                    |      |               |      |      | *Township of Hebden Royd – Caldene Ward                                                                                                                                                                                                                                           |
| EE | Erringden | Hebden Royd<br>Methodist<br>Church Hall,<br>Market Street,<br>Hebden Bridge,<br>HX7 6EU<br>[in EH] | Yes* | Calder Valley | 141  | 141  | Currently: BH Polling District "Erringden" of existing Calder Ward. Will continue using this polling station for the new EE polling district. No comments have been received requesting any changes be considered. Comments on the proposed arrangements are welcomed.            |
| EF | Stoodley  | Castle Hill Social Club, Coach House, 300 Halifax Road, Todmorden, OL14 5SR  [in EF]               | Yes* | Calder Valley | 1914 | 1914 | *Parish of Erringden  Currently: BL Polling District "Stoodley" of existing Calder Ward.  Will continue using this polling station for the new EF polling district.  No comments have been received requesting any changes be considered.  *Township of Todmorden – Stoodley Ward |
| EG | Kilnhurst | Roomfield<br>Baptist Church,<br>Halifax Road,<br>Todmorden,<br>OL14 5BE<br>[in RB]                 | Yes* | Calder Valley | 736  | 755  | Currently: BM Polling District "Kilnhurst" of existing Calder Ward.  Will continue using this polling station for the new EG polling district.  No comments have been received requesting any changes be considered.  *Township of Todmorden – Stoodley Ward                      |

| EH | Eastwood  | Hebden Bridge<br>Methodist<br>Church Hall,<br>Market Street,<br>Hebden Bridge,<br>HX7 6EU<br>[in ED]                     | Yes* | Calder Valley | 335  | 335  | Currently: BF Polling District "Eastwood" of Calder Ward. Will continue using this polling station for the new EH polling district.  No comments have been received requesting any changes be considered.  Comments on the proposed arrangements are welcomed.  *Parish of Blackshaw |
|----|-----------|--------------------------------------------------------------------------------------------------------------------------|------|---------------|------|------|--------------------------------------------------------------------------------------------------------------------------------------------------------------------------------------------------------------------------------------------------------------------------------------|
| EJ | West End  | Town Hall, St<br>George's Street,<br>Hebden Bridge,<br>HX7 7BY<br>[in EJ]                                                | Yes* | Calder Valley | 1031 | 1064 | Currently: BC Polling District "West End" of Calder Ward.  Will continue using this polling station for the new EJ polling district.  No comments have been received requesting any changes be considered.  *Township of Hebden Royd – West End Ward                                 |
| EK | Blackshaw | Blackshawhead<br>Methodist<br>Sunday School,<br>Old Shaw Lane,<br>Blackshawhead,<br>Hebden Bridge,<br>HX7 7JT<br>[in EK] | Yes* | Calder Valley | 429  | 429  | Currently: BG Polling District "Blackshaw" of existing Calder Ward.  Will continue using this polling station for the new EK polling district.  No comments have been received requesting any changes be considered.  *Parish of Blackshaw                                           |