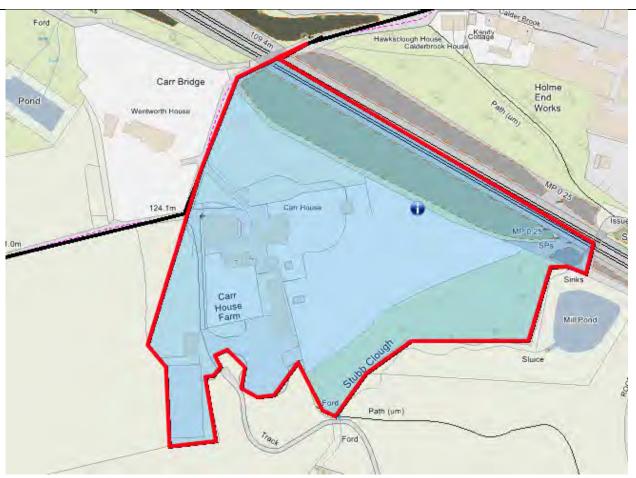

| Ward:             | HEBDEN BRIDGE & TODMORDEN EAST                                      |
|-------------------|---------------------------------------------------------------------|
| Polling District: | EG KILNHURST                                                        |
| Polling Place:    | ROOMFIELD BAPTIST CHURCH, HALIFAX ROAD, TODMORDEN, OL14 5BE [in EG] |