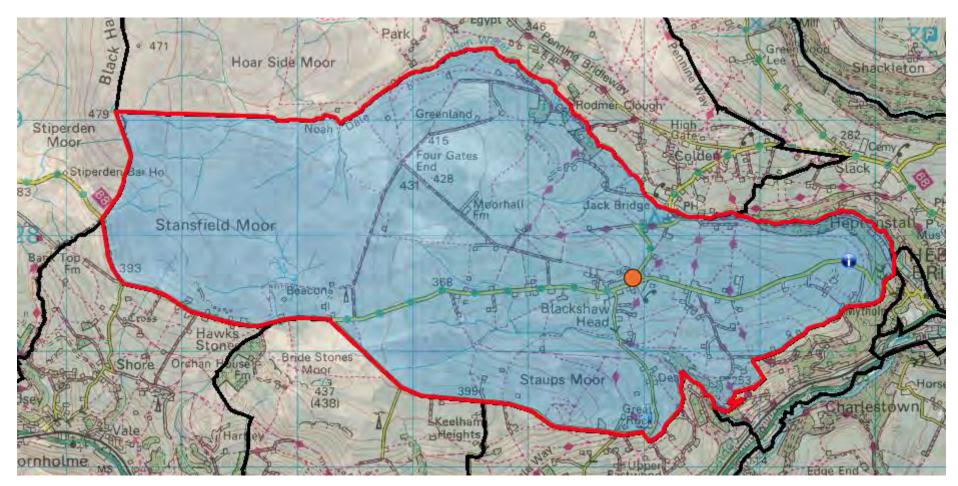

Crown copyright and database rights 2025 Ordnance Survey 0100023069@Bluesky International Limited and Getmapping Plc 2025

| Ward:             | HEBDEN BRIDGE & TODMORDEN EAST                                                                      |
|-------------------|-----------------------------------------------------------------------------------------------------|
| Polling District: | EK BLACKSHAW                                                                                        |
| Polling Place:    | BLACKSHAWHEAD METHODIST SUNDAY SCHOOL, OLD SHAW LANE, BLACKSHAWHEAD, HEBDEN BRIDGE, HX7 7JY [in EK] |

Crown copyright and database rights 2025 Ordnance Survey 0100023069@Bluesky International Limited and Getmapping Plc 2025

| Ward:             | HEBDEN BRIDGE & TODMORDEN EAST                                                                      |
|-------------------|-----------------------------------------------------------------------------------------------------|
| Polling District: | EL COLDEN                                                                                           |
| Polling Place:    | BLACKSHAWHEAD METHODIST SUNDAY SCHOOL, OLD SHAW LANE, BLACKSHAWHEAD, HEBDEN BRIDGE, HX7 7JY  See EK |