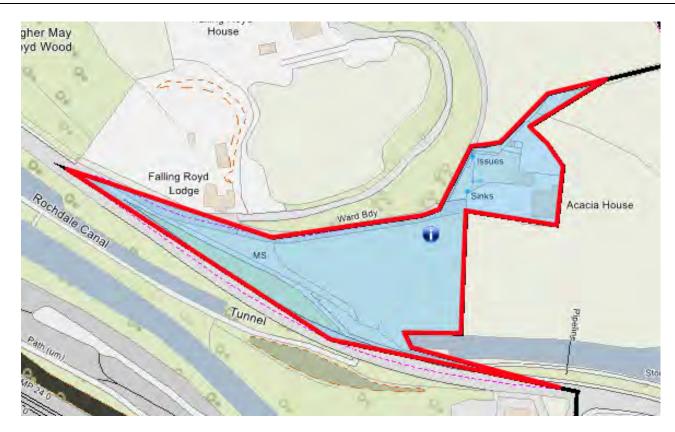

| Ward:             | HEBDEN BRIDGE & TODMORDEN EAST                                                    |
|-------------------|-----------------------------------------------------------------------------------|
| Polling District: | EH EASTWOOD                                                                       |
| Polling Place:    | HEBDEN ROYD METHODIST CHURCH HALL, MARKET STREET, HEBDEN BRIDGE, HX7 6EU [in ED1] |

Crown copyright and database rights 2025 Ordnance Survey 0100023069@Bluesky International Limited and Getmapping Plc 2025

| Ward:             | HEBDEN BRIDGE & TODMORDEN EAST                               |
|-------------------|--------------------------------------------------------------|
| Polling District: | EJ WEST END                                                  |
| Polling Place:    | TOWN HALL, ST GEORGES STREET, HEBDEN BRIDGE, HX7 7BY [in EJ] |