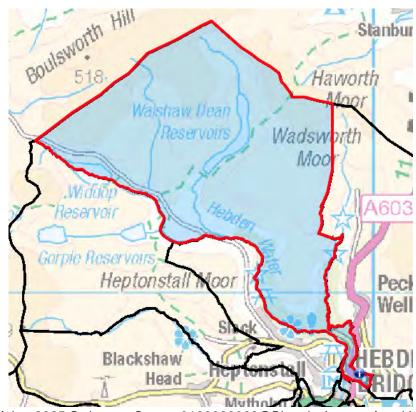

| EL    | Colden                              | Blackshawhead<br>Methodist<br>Sunday School,<br>Old Shaw Lane,<br>Blackshawhead,<br>Hebden Bridge,<br>HX7 7JT<br>[in EK] | Yes*                 | Calder Valley | 238  | 238 | Currently:  BJ Polling District "Colden" of existing Calder Ward. Polling station location Colden J & I School, Smithy Lane, Heptonstall, Hebden Bridge, HX7 7HW  The Returning Officer was asked to find alternative premises for use as a polling station. At a recent by-election, Blackshawhead Methodist Sunday School was used, which did not attract any adverse comments. These premises will be used for future polls for this polling district, as well as EK Polling District Blackshaw.  *Parish of Heptonstall |
|-------|-------------------------------------|--------------------------------------------------------------------------------------------------------------------------|----------------------|---------------|------|-----|-----------------------------------------------------------------------------------------------------------------------------------------------------------------------------------------------------------------------------------------------------------------------------------------------------------------------------------------------------------------------------------------------------------------------------------------------------------------------------------------------------------------------------|
| EM    | Heptonstall                         | Heptonstall<br>Social & Bowling<br>Club, Acre Lane,<br>Heptonstall,<br>Hebden Bridge,<br>HX7 7LT<br>[in EM]              | Yes*                 | Calder Valley | 901  | 901 | Currently: BK Polling District 'Heptonstall' of existing Calder Ward.  Will continue using this polling station for the new EM polling district.  No comments have been received requesting any changes be considered.  *Parish of Heptonstall                                                                                                                                                                                                                                                                              |
| HEBDE | HEBDEN BRIDGE & TODMORDEN EAST WARD |                                                                                                                          | Electorate<br>Totals | 9344          | 9442 |     |                                                                                                                                                                                                                                                                                                                                                                                                                                                                                                                             |