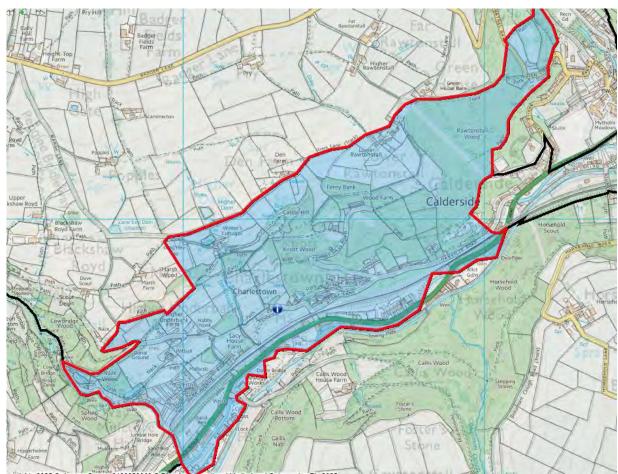

| EH | Eastwood  | Hebden Bridge<br>Methodist<br>Church Hall,<br>Market Street,<br>Hebden Bridge,<br>HX7 6EU<br>[in ED]                     | Yes* | Calder Valley | 335  | 335  | Currently: BF Polling District "Eastwood" of Calder Ward. Will continue using this polling station for the new EH polling district.  No comments have been received requesting any changes be considered.  Comments on the proposed arrangements are welcomed.  *Parish of Blackshaw |
|----|-----------|--------------------------------------------------------------------------------------------------------------------------|------|---------------|------|------|--------------------------------------------------------------------------------------------------------------------------------------------------------------------------------------------------------------------------------------------------------------------------------------|
| EJ | West End  | Town Hall, St<br>George's Street,<br>Hebden Bridge,<br>HX7 7BY<br>[in EJ]                                                | Yes* | Calder Valley | 1031 | 1064 | Currently: BC Polling District "West End" of Calder Ward.  Will continue using this polling station for the new EJ polling district.  No comments have been received requesting any changes be considered.  *Township of Hebden Royd – West End Ward                                 |
| EK | Blackshaw | Blackshawhead<br>Methodist<br>Sunday School,<br>Old Shaw Lane,<br>Blackshawhead,<br>Hebden Bridge,<br>HX7 7JT<br>[in EK] | Yes* | Calder Valley | 429  | 429  | Currently: BG Polling District "Blackshaw" of existing Calder Ward.  Will continue using this polling station for the new EK polling district.  No comments have been received requesting any changes be considered.  *Parish of Blackshaw                                           |

| EL    | Colden                              | Blackshawhead<br>Methodist<br>Sunday School,<br>Old Shaw Lane,<br>Blackshawhead,<br>Hebden Bridge,<br>HX7 7JT<br>[in EK] | Yes*                 | Calder Valley | 238  | 238 | Currently:  BJ Polling District "Colden" of existing Calder Ward. Polling station location Colden J & I School, Smithy Lane, Heptonstall, Hebden Bridge, HX7 7HW  The Returning Officer was asked to find alternative premises for use as a polling station. At a recent by-election, Blackshawhead Methodist Sunday School was used, which did not attract any adverse comments. These premises will be used for future polls for this polling district, as well as EK Polling District Blackshaw.  *Parish of Heptonstall |
|-------|-------------------------------------|--------------------------------------------------------------------------------------------------------------------------|----------------------|---------------|------|-----|-----------------------------------------------------------------------------------------------------------------------------------------------------------------------------------------------------------------------------------------------------------------------------------------------------------------------------------------------------------------------------------------------------------------------------------------------------------------------------------------------------------------------------|
| EM    | Heptonstall                         | Heptonstall<br>Social & Bowling<br>Club, Acre Lane,<br>Heptonstall,<br>Hebden Bridge,<br>HX7 7LT<br>[in EM]              | Yes*                 | Calder Valley | 901  | 901 | Currently: BK Polling District 'Heptonstall' of existing Calder Ward.  Will continue using this polling station for the new EM polling district.  No comments have been received requesting any changes be considered.  *Parish of Heptonstall                                                                                                                                                                                                                                                                              |
| HEBDE | HEBDEN BRIDGE & TODMORDEN EAST WARD |                                                                                                                          | Electorate<br>Totals | 9344          | 9442 |     |                                                                                                                                                                                                                                                                                                                                                                                                                                                                                                                             |