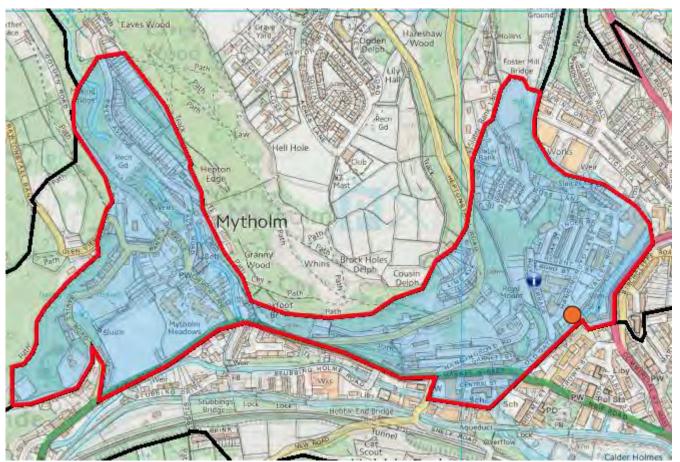

| HEBDEN                      | HEBDEN BRIDGE & TODMORDEN EAST WARD   |                                                                                  |                |               |                                                           |                                                            |                                                                                                                                                                                                                                                                                                                                                                          |  |
|-----------------------------|---------------------------------------|----------------------------------------------------------------------------------|----------------|---------------|-----------------------------------------------------------|------------------------------------------------------------|--------------------------------------------------------------------------------------------------------------------------------------------------------------------------------------------------------------------------------------------------------------------------------------------------------------------------------------------------------------------------|--|
| POLLING<br>DISTRICT<br>CODE | POLLING<br>DISTRICT/<br>PLACE<br>NAME | POLLING<br>STATION                                                               | PARISH<br>AREA | CONSTITUENCY  | ELECTORATE<br>(as at 1 <sup>st</sup><br>December<br>2024) | TOTAL ELECTORATE including LOCAL PLAN PROJECTED ELECTORATE | COMMENTS                                                                                                                                                                                                                                                                                                                                                                 |  |
| EA                          | Nursery<br>Nook                       | Town Hall, St<br>George's Street,<br>Hebden Bridge,<br>HX7 7BY<br>[in EJ]        | Yes*           | Calder Valley | 271                                                       | 271                                                        | Currently: BD Polling District "Nursery Nook" of existing Calder Ward.  Will continue using this polling station for the new polling district.  No comments have been received requesting any changes be considered.  *Parish of Wadsworth                                                                                                                               |  |
| EB                          | Wadsworth                             | Wadsworth Community Centre, Billy Lane, Old Town, Hebden Bridge, HX7 8RY [in EB] | Yes*           | Calder Valley | 942                                                       | 942                                                        | Currently: BE Polling District 'Wadsworth' of existing Calder Ward.  Will continue using this polling station for the new EB polling district.  No comments have been received requesting any changes be considered.  *Parish of Wadsworth                                                                                                                               |  |
| EC1                         | Birchcliffe<br>No. 1                  | Hope Baptist<br>Church, Hope<br>Street, Hebden<br>Bridge,<br>HX7 8AD<br>[in ED1] | Yes*           | Calder Valley | 1121                                                      | 1167                                                       | Currently: BB Polling District "Birchcliffe" of existing Calder Ward.  Following response to Review, will relocate polling station from Birchcliffe Centre, Chapel Avenue, Hebden Bridge, HX7 8DG for the new EC1 polling district.  Comments have been received requesting a move from Birchcliffe Centre due to accessibility issues for people with limited mobility. |  |

| Ward:             | HEBDEN BRIDGE & TODMORDEN EAST                               |
|-------------------|--------------------------------------------------------------|
| Polling District: | EA NURSERY NOOK                                              |
| Polling Place:    | TOWN HALL, ST GEORGES STREET, HEBDEN BRIDGE, HX7 7BY [in EJ] |

| Ward:             | HEBDEN BRIDGE & TODMORDEN EAST                                                   |
|-------------------|----------------------------------------------------------------------------------|
| Polling District: | EB WADSWORTH                                                                     |
| Polling Place:    | WADSWORTH COMMUNITY CENTRE, BILLY LANE, OLD TOWN, HEBDEN BRIDGE, HX7 8RY [in EB] |