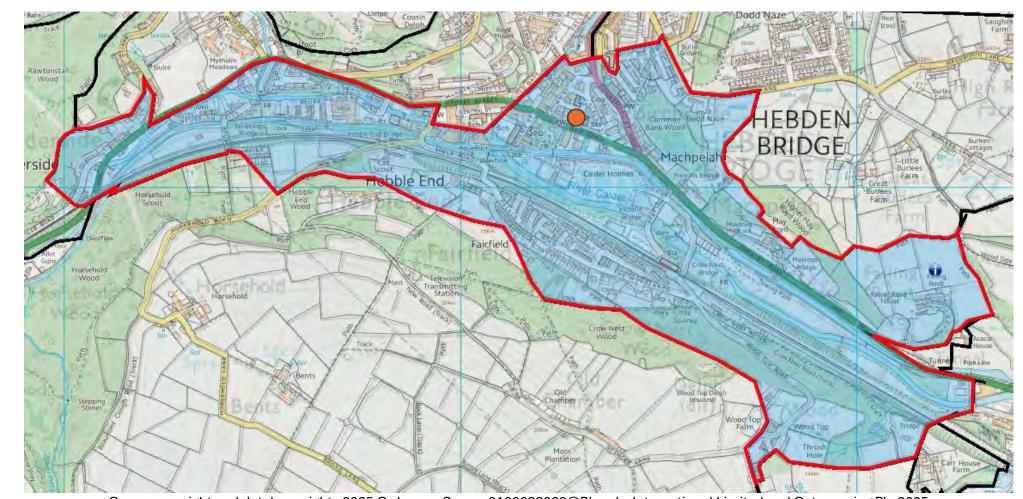

| Ward:             | HEBDEN BRIDGE & TODMORDEN EAST                               |
|-------------------|--------------------------------------------------------------|
| Polling District: | EA NURSERY NOOK                                              |
| Polling Place:    | TOWN HALL, ST GEORGES STREET, HEBDEN BRIDGE, HX7 7BY [in EJ] |

| Ward:             | HEBDEN BRIDGE & TODMORDEN EAST                                                   |
|-------------------|----------------------------------------------------------------------------------|
| Polling District: | EB WADSWORTH                                                                     |
| Polling Place:    | WADSWORTH COMMUNITY CENTRE, BILLY LANE, OLD TOWN, HEBDEN BRIDGE, HX7 8RY [in EB] |

| Ward:             | HEBDEN BRIDGE & TODMORDEN EAST                                   |
|-------------------|------------------------------------------------------------------|
| Polling District: | EC1 BIRCHCLIFFE No.1                                             |
| Polling Place:    | HOPE BAPTIST CHURCH, HOPE STREET, HEBDEN BRIDGE, HX7 8AD [n ED1] |