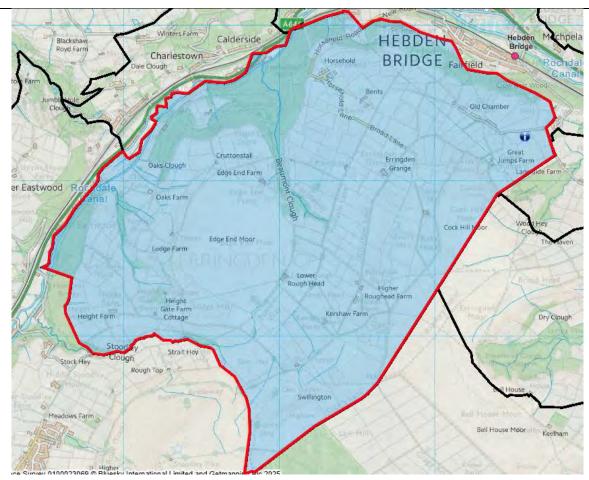

| Ward:             | HEBDEN BRIDGE & TODMORDEN EAST                                                   |
|-------------------|----------------------------------------------------------------------------------|
| Polling District: | EE ERRINGDEN                                                                     |
| Polling Place:    | HEBDEN ROYD METHODIST CHURCH HALL, MARKET STREET, HEBDEN BRIDGE, HX7 6EU [in EH] |