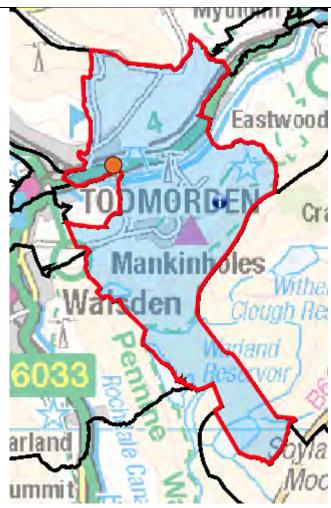

| HEBDEN                      | HEBDEN BRIDGE & TODMORDEN EAST WARD   |                                                                                  |                |               |                                                           |                                                            |                                                                                                                                                                                                                                                                                                                                                                          |  |
|-----------------------------|---------------------------------------|----------------------------------------------------------------------------------|----------------|---------------|-----------------------------------------------------------|------------------------------------------------------------|--------------------------------------------------------------------------------------------------------------------------------------------------------------------------------------------------------------------------------------------------------------------------------------------------------------------------------------------------------------------------|--|
| POLLING<br>DISTRICT<br>CODE | POLLING<br>DISTRICT/<br>PLACE<br>NAME | POLLING<br>STATION                                                               | PARISH<br>AREA | CONSTITUENCY  | ELECTORATE<br>(as at 1 <sup>st</sup><br>December<br>2024) | TOTAL ELECTORATE including LOCAL PLAN PROJECTED ELECTORATE | COMMENTS                                                                                                                                                                                                                                                                                                                                                                 |  |
| EA                          | Nursery<br>Nook                       | Town Hall, St<br>George's Street,<br>Hebden Bridge,<br>HX7 7BY<br>[in EJ]        | Yes*           | Calder Valley | 271                                                       | 271                                                        | Currently: BD Polling District "Nursery Nook" of existing Calder Ward.  Will continue using this polling station for the new polling district.  No comments have been received requesting any changes be considered.  *Parish of Wadsworth                                                                                                                               |  |
| EB                          | Wadsworth                             | Wadsworth Community Centre, Billy Lane, Old Town, Hebden Bridge, HX7 8RY [in EB] | Yes*           | Calder Valley | 942                                                       | 942                                                        | Currently: BE Polling District 'Wadsworth' of existing Calder Ward.  Will continue using this polling station for the new EB polling district.  No comments have been received requesting any changes be considered.  *Parish of Wadsworth                                                                                                                               |  |
| EC1                         | Birchcliffe<br>No. 1                  | Hope Baptist<br>Church, Hope<br>Street, Hebden<br>Bridge,<br>HX7 8AD<br>[in ED1] | Yes*           | Calder Valley | 1121                                                      | 1167                                                       | Currently: BB Polling District "Birchcliffe" of existing Calder Ward.  Following response to Review, will relocate polling station from Birchcliffe Centre, Chapel Avenue, Hebden Bridge, HX7 8DG for the new EC1 polling district.  Comments have been received requesting a move from Birchcliffe Centre due to accessibility issues for people with limited mobility. |  |

|     |                      |                                                                                  |      |               |      |      | It is necessary to create additional "sub" Polling Districts to reflect ward boundary changes and enable the production of Electoral Registers on both the new and the old structures.  Cannot merge until next Parish elections in 2027.  Comments on the proposed arrangements are welcomed.                                                                                                                                                                                                                                                                                                                                                                           |
|-----|----------------------|----------------------------------------------------------------------------------|------|---------------|------|------|--------------------------------------------------------------------------------------------------------------------------------------------------------------------------------------------------------------------------------------------------------------------------------------------------------------------------------------------------------------------------------------------------------------------------------------------------------------------------------------------------------------------------------------------------------------------------------------------------------------------------------------------------------------------------|
|     |                      |                                                                                  |      |               |      |      | *Township of Hebden Royd – Birchcliffe Ward                                                                                                                                                                                                                                                                                                                                                                                                                                                                                                                                                                                                                              |
| EC2 | Birchcliffe<br>No. 2 | Hope Baptist<br>Church, Hope<br>Street, Hebden<br>Bridge,<br>HX7 8AD<br>[in ED1] | Yes* | Calder Valley | 2    | 2    | Currently: Part of GJ Polling District "Caldene" of existing Luddendenfoot Ward.  Following response to Review, will relocate polling station from Birchcliffe Centre, Chapel Avenue, Hebden Bridge, HX7 8DG for the new EC2 polling district.  Comments have been received requesting a move from Birchcliffe Centre due to accessibility issues for people with limited mobility.  It is necessary to create additional "sub" Polling Districts to reflect ward boundary changes and enable the production of Electoral Registers on both the new and the old structures.  Cannot merge until next Parish elections in 2027.  * Township of Hebden Royd – Caldene Ward |
| ED1 | Fairfield<br>No. 1   | Hope Baptist<br>Church, Hope<br>Street, Hebden<br>Bridge,<br>HX7 8AD<br>[in ED1] | Yes* | Calder Valley | 1279 | 1279 | Currently: BA Polling District "Fairfield" of existing Calder Ward. Will continue using this polling station for the new ED1 polling district.  No comments have been received requesting any changes be considered.                                                                                                                                                                                                                                                                                                                                                                                                                                                     |

|     |                    |                                                                                  |      |               |   |   | It is necessary to create additional "sub" Polling Districts to reflect ward boundary changes and enable the production of Electoral Registers on both the new and the old structures.  Cannot merge until next Parish elections in 2027. Comments on the proposed arrangements are welcomed.  *Township of Hebden Royd – Fairfield Ward                                                                                                                                                                  |
|-----|--------------------|----------------------------------------------------------------------------------|------|---------------|---|---|-----------------------------------------------------------------------------------------------------------------------------------------------------------------------------------------------------------------------------------------------------------------------------------------------------------------------------------------------------------------------------------------------------------------------------------------------------------------------------------------------------------|
| ED2 | Fairfield<br>No. 2 | Hope Baptist<br>Church, Hope<br>Street, Hebden<br>Bridge,<br>HX7 8AD<br>[in ED1] | Yes* | Calder Valley | 2 | 2 | Currently: part GJ Polling District "Caldene" of existing Calder Ward.  Will continue using this polling station for the new ED2 polling district. No comments have been received requesting any changes be considered. It is necessary to create additional "sub" Polling Districts to reflect ward boundary changes and enable the production of Electoral Registers on both the new and the old structures.  Cannot merge until next Parish elections in 2027  *Township of Hebden Royd – Caldene Ward |
| ED3 | Fairfield<br>No. 3 | Hope Baptist<br>Church, Hope<br>Street, Hebden<br>Bridge,<br>HX7 8AD<br>[in ED1] | Yes* | Calder Valley | 2 | 2 | Currently: part GJ Polling District "Caldene" of existing Calder Ward.  Will continue using this polling station for the new ED3 polling district. No comments have been received requesting any changes be considered.  It is necessary to create additional "sub" Polling Districts to reflect ward boundary changes and enable the production of Electoral Registers on both the new and the old structures.                                                                                           |

|    |           |                                                                                                    |      |               |      |      | Cannot merge until next Parish elections in 2027.                                                                                                                                                                                                                                 |
|----|-----------|----------------------------------------------------------------------------------------------------|------|---------------|------|------|-----------------------------------------------------------------------------------------------------------------------------------------------------------------------------------------------------------------------------------------------------------------------------------|
|    |           |                                                                                                    |      |               |      |      | Comments on the proposed arrangements are welcomed.                                                                                                                                                                                                                               |
|    |           |                                                                                                    |      |               |      |      | *Township of Hebden Royd – Caldene Ward                                                                                                                                                                                                                                           |
| EE | Erringden | Hebden Royd<br>Methodist<br>Church Hall,<br>Market Street,<br>Hebden Bridge,<br>HX7 6EU<br>[in EH] | Yes* | Calder Valley | 141  | 141  | Currently: BH Polling District "Erringden" of existing Calder Ward. Will continue using this polling station for the new EE polling district. No comments have been received requesting any changes be considered. Comments on the proposed arrangements are welcomed.            |
| EF | Stoodley  | Castle Hill Social Club, Coach House, 300 Halifax Road, Todmorden, OL14 5SR  [in EF]               | Yes* | Calder Valley | 1914 | 1914 | *Parish of Erringden  Currently: BL Polling District "Stoodley" of existing Calder Ward.  Will continue using this polling station for the new EF polling district.  No comments have been received requesting any changes be considered.  *Township of Todmorden – Stoodley Ward |
| EG | Kilnhurst | Roomfield<br>Baptist Church,<br>Halifax Road,<br>Todmorden,<br>OL14 5BE<br>[in RB]                 | Yes* | Calder Valley | 736  | 755  | Currently: BM Polling District "Kilnhurst" of existing Calder Ward.  Will continue using this polling station for the new EG polling district.  No comments have been received requesting any changes be considered.  *Township of Todmorden – Stoodley Ward                      |

| EH | Eastwood  | Hebden Bridge<br>Methodist<br>Church Hall,<br>Market Street,<br>Hebden Bridge,<br>HX7 6EU<br>[in ED]                     | Yes* | Calder Valley | 335  | 335  | Currently: BF Polling District "Eastwood" of Calder Ward. Will continue using this polling station for the new EH polling district.  No comments have been received requesting any changes be considered.  Comments on the proposed arrangements are welcomed.  *Parish of Blackshaw |
|----|-----------|--------------------------------------------------------------------------------------------------------------------------|------|---------------|------|------|--------------------------------------------------------------------------------------------------------------------------------------------------------------------------------------------------------------------------------------------------------------------------------------|
| EJ | West End  | Town Hall, St<br>George's Street,<br>Hebden Bridge,<br>HX7 7BY<br>[in EJ]                                                | Yes* | Calder Valley | 1031 | 1064 | Currently: BC Polling District "West End" of Calder Ward.  Will continue using this polling station for the new EJ polling district.  No comments have been received requesting any changes be considered.  *Township of Hebden Royd – West End Ward                                 |
| EK | Blackshaw | Blackshawhead<br>Methodist<br>Sunday School,<br>Old Shaw Lane,<br>Blackshawhead,<br>Hebden Bridge,<br>HX7 7JT<br>[in EK] | Yes* | Calder Valley | 429  | 429  | Currently: BG Polling District "Blackshaw" of existing Calder Ward.  Will continue using this polling station for the new EK polling district.  No comments have been received requesting any changes be considered.  *Parish of Blackshaw                                           |

| EL    | Colden                              | Blackshawhead<br>Methodist<br>Sunday School,<br>Old Shaw Lane,<br>Blackshawhead,<br>Hebden Bridge,<br>HX7 7JT<br>[in EK] | Yes*                 | Calder Valley | 238  | 238 | Currently:  BJ Polling District "Colden" of existing Calder Ward. Polling station location Colden J & I School, Smithy Lane, Heptonstall, Hebden Bridge, HX7 7HW  The Returning Officer was asked to find alternative premises for use as a polling station. At a recent by-election, Blackshawhead Methodist Sunday School was used, which did not attract any adverse comments. These premises will be used for future polls for this polling district, as well as EK Polling District Blackshaw.  *Parish of Heptonstall |
|-------|-------------------------------------|--------------------------------------------------------------------------------------------------------------------------|----------------------|---------------|------|-----|-----------------------------------------------------------------------------------------------------------------------------------------------------------------------------------------------------------------------------------------------------------------------------------------------------------------------------------------------------------------------------------------------------------------------------------------------------------------------------------------------------------------------------|
| EM    | Heptonstall                         | Heptonstall<br>Social & Bowling<br>Club, Acre Lane,<br>Heptonstall,<br>Hebden Bridge,<br>HX7 7LT<br>[in EM]              | Yes*                 | Calder Valley | 901  | 901 | Currently: BK Polling District 'Heptonstall' of existing Calder Ward.  Will continue using this polling station for the new EM polling district.  No comments have been received requesting any changes be considered.  *Parish of Heptonstall                                                                                                                                                                                                                                                                              |
| HEBDE | HEBDEN BRIDGE & TODMORDEN EAST WARD |                                                                                                                          | Electorate<br>Totals | 9344          | 9442 |     |                                                                                                                                                                                                                                                                                                                                                                                                                                                                                                                             |