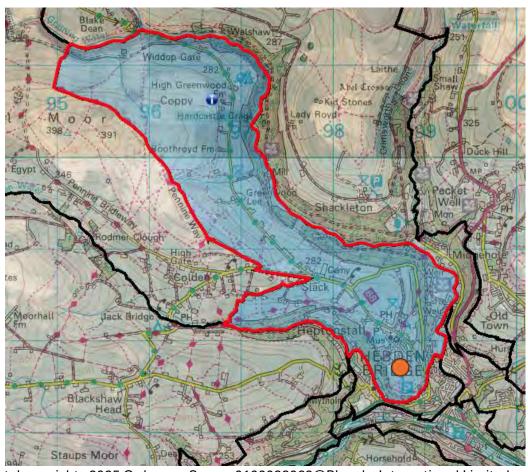

| EL    | Colden                              | Blackshawhead<br>Methodist<br>Sunday School,<br>Old Shaw Lane,<br>Blackshawhead,<br>Hebden Bridge,<br>HX7 7JT<br>[in EK] | Yes*                 | Calder Valley | 238  | 238 | Currently:  BJ Polling District "Colden" of existing Calder Ward. Polling station location Colden J & I School, Smithy Lane, Heptonstall, Hebden Bridge, HX7 7HW  The Returning Officer was asked to find alternative premises for use as a polling station. At a recent by-election, Blackshawhead Methodist Sunday School was used, which did not attract any adverse comments. These premises will be used for future polls for this polling district, as well as EK Polling District Blackshaw.  *Parish of Heptonstall |
|-------|-------------------------------------|--------------------------------------------------------------------------------------------------------------------------|----------------------|---------------|------|-----|-----------------------------------------------------------------------------------------------------------------------------------------------------------------------------------------------------------------------------------------------------------------------------------------------------------------------------------------------------------------------------------------------------------------------------------------------------------------------------------------------------------------------------|
| EM    | Heptonstall                         | Heptonstall<br>Social & Bowling<br>Club, Acre Lane,<br>Heptonstall,<br>Hebden Bridge,<br>HX7 7LT<br>[in EM]              | Yes*                 | Calder Valley | 901  | 901 | Currently: BK Polling District 'Heptonstall' of existing Calder Ward.  Will continue using this polling station for the new EM polling district.  No comments have been received requesting any changes be considered.  *Parish of Heptonstall                                                                                                                                                                                                                                                                              |
| HEBDE | HEBDEN BRIDGE & TODMORDEN EAST WARD |                                                                                                                          | Electorate<br>Totals | 9344          | 9442 |     |                                                                                                                                                                                                                                                                                                                                                                                                                                                                                                                             |

| Ward:             | HEBDEN BRIDGE & TODMORDEN EAST                                                              |
|-------------------|---------------------------------------------------------------------------------------------|
| Polling District: | EM HEPTONSTALL                                                                              |
| Polling Place:    | HEPTONSTALL SOCIAL AND BOWLING CLUB, ACRE LANE, HEPTONSTALL, HEBDEN BRIDGE, HX7 7LT [in EM] |